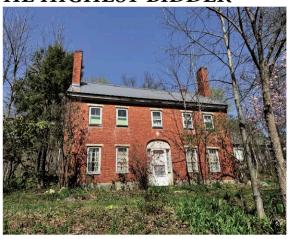

## **AUCTION**

To Settle an Estate 90 HARVEY MILL RD - LEE, NH

Single Family Brick Federal Period Home situated on 12 +/- acres of land along with a 1.9 +/- acre parcel of land

TO BE SOLD IN IT'S ENTIRETY

## TO BE SOLD TO THE HIGHEST BIDDER

Our firm has been hired by The Administrator to the Estate of Diethild M. Beckman to offer this Single Family Brick home with frontage on North River and separate parcel of land at public auction. This property awaits your own home renovation and additions.