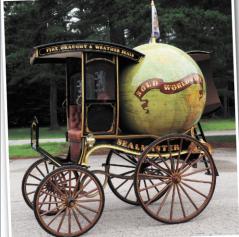

## **Sut & Margaret Marshall Collection**

The SATURDAY, JUNE 14 "Cataloged" Auction consists of 85+ Horse-Drawn Vehicles including Carriages, Commercial Vehicles & Wagons, Gypsy Wagons, Stagecoaches including Abbott & Downing, Broughams, Omnibuses, Hearses, Tram, Fire Pumper Wagon, Park Drag, Road Coaches, Sheep Herder's Wagon and specialty vehicles such as 'The Globe' Advertising Wagon, Hood's Milk &