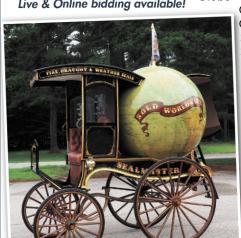

## **Sut & Margaret Marshall Collection**

The SATURDAY, JUNE 14 "Cataloged" Auction consists of 85+ Horse-Drawn Vehicles including Carriages, Commercial Vehicles & Wagons, Gypsy Wagons, Stagecoaches including Abbott & Downing, Broughams, Omnibuses, Hearses, Tram, Fire Pumper Wagon, Park Drag, Road Coaches, Sheep Herder's Wagon and specialty vehicles such as 'The Globe' Advertising Wagon, Hood's Milk &

8:00-10:00 AM - Preview 10:00 AM - Catalog Auction

Live & Online bidding available!

Join us in Maine for the Auction of this Important Collection

See the entire auction online or for Online Bidding, visit one of the sites below...▼