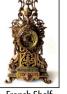

Sample of Many Postcards

George Huntzinger Platform Lollipop

Form Bronze Base

Sample

of Bronze

Hand Carved - School of Fish

French Shelf Clock in Brass

Sample of early **Dutchess County Photos** 