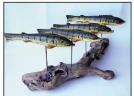

Sample of Many Postcards

George Huntzinger Platform Lollipop

Form Bronze Base

Sample

of Bronze

Hand Carved - School of Fish

French Shelf Clock in Brass

Sample of early **Dutchess County Photos** 