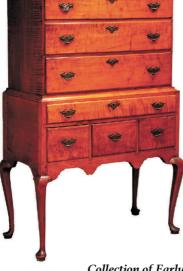

Silk & Metal Thread Souf Kashan **Prayer Rug** 

Collection of Items & Artifacts

American Copper Horse and Sulky Weathervane

W. H. Farrar & Co. / Geddes, NY Five Gallon Churn

Collection of Early American Furniture