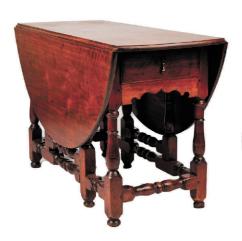

Silk & Metal Thread Souf Kashan **Prayer Rug** 

Collection of Items & Artifacts

American Copper Horse and Sulky Weathervane

W. H. Farrar & Co. / Geddes, NY Five Gallon Churn

Collection of Early American Furniture