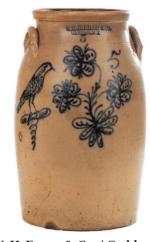

Silk & Metal Thread Souf Kashan **Prayer Rug** 

Collection of Items & Artifacts

American Copper Horse and Sulky Weathervane

W. H. Farrar & Co. / Geddes, NY Five Gallon Churn

Collection of Early American Furniture