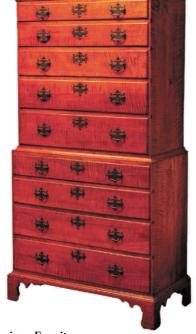

Silk & Metal Thread Souf Kashan **Prayer Rug** 

Collection of Items & Artifacts

American Copper Horse and Sulky Weathervane

W. H. Farrar & Co. / Geddes, NY Five Gallon Churn

Collection of Early American Furniture