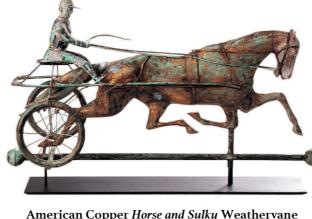

Silk & Metal Thread Souf Kashan **Prayer Rug** 

Collection of Items & Artifacts

American Copper Horse and Sulky Weathervane

W. H. Farrar & Co. / Geddes, NY Five Gallon Churn

Collection of Early American Furniture