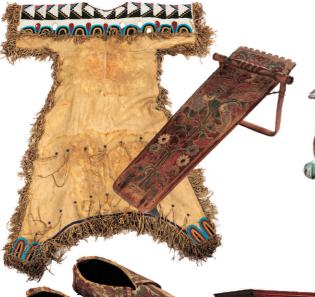

Silk & Metal Thread Souf Kashan **Prayer Rug** 

Collection of Items & Artifacts

American Copper Horse and Sulky Weathervane

W. H. Farrar & Co. / Geddes, NY Five Gallon Churn

Collection of Early American Furniture