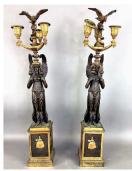

Kindel Mahogany Sideboard

Martel Susse Freres Bronze Bird

Large Teak and Stone Top Outdoor Table

Two Pair of 19 C French Bifold Doors

Pair of Empire Bronze 3 Light Figural Candelabras

Alessandro Mazzucotelli (Italy, 1865-1938) Wrought iron 3 light chandelier, with bird and flora decoration