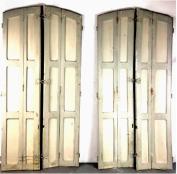

Kindel Mahogany Sideboard

Martel Susse Freres Bronze Bird

Large Teak and Stone Top Outdoor Table

Two Pair of 19 C French Bifold Doors

Pair of Empire Bronze 3 Light Figural Candelabras

Alessandro Mazzucotelli (Italy, 1865-1938) Wrought iron 3 light chandelier, with bird and flora decoration