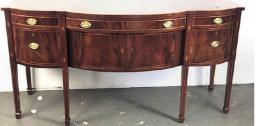

Kindel Mahogany Sideboard

Martel Susse Freres Bronze Bird

Large Teak and Stone Top Outdoor Table

Two Pair of 19 C French Bifold Doors

Pair of Empire Bronze 3 Light Figural Candelabras

Alessandro Mazzucotelli (Italy, 1865-1938) Wrought iron 3 light chandelier, with bird and flora decoration