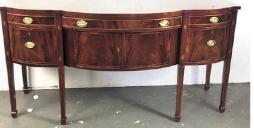

Kindel Mahogany Sideboard

Martel Susse Freres Bronze Bird

Large Teak and Stone Top Outdoor Table

Two Pair of 19 C French Bifold Doors

Pair of Empire Bronze 3 Light Figural Candelabras

Alessandro Mazzucotelli (Italy, 1865-1938) Wrought iron 3 light chandelier, with bird and flora decoration