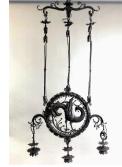

Kindel Mahogany Sideboard

Martel Susse Freres Bronze Bird

Large Teak and Stone Top Outdoor Table

Two Pair of 19 C French Bifold Doors

Pair of Empire Bronze 3 Light Figural Candelabras

Alessandro Mazzucotelli (Italy, 1865-1938) Wrought iron 3 light chandelier, with bird and flora decoration