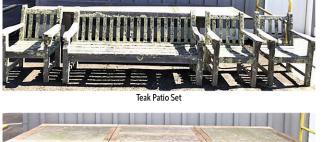

Kindel Mahogany Sideboard

Martel Susse Freres Bronze Bird

Large Teak and Stone Top Outdoor Table

Two Pair of 19 C French Bifold Doors

Pair of Empire Bronze 3 Light Figural Candelabras

Alessandro Mazzucotelli (Italy, 1865-1938) Wrought iron 3 light chandelier, with bird and flora decoration