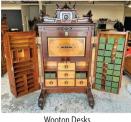

Large Enamel Lifesavers Sign

Estate MG's

Portraits

Pr. Cemetery Cast Iron Chairs

Charles Francois Daubigny o/c

Group Cast Iron Garden Furniture

We will be selling 575 fresh to the market goods from Artists, fine furniture from Country to Mid Century Modern estates throughout the Hudson Valley to New York City. (including (2) Wooton Desks, 4 pcs. 19th c papier mâché, Including an amazing indoor storage facility of fine furniture, (3) Paul Evans pieces and more. Also collection of bronzes, decorative smalls and and array of books from the 16th (20) marble & onyx pedestals, estate jewelry, oriental rugs, century to 19th century, with emphasis on Gardening lighting, porcelains, glassware, pottery, sterling silver, & related. Over 150 paintings by American & European (2) MG's, and much more...