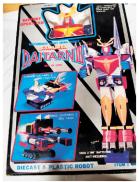

including Superman, Batman, Black Orchid **Gen 1 & modern Japan Robots:** Battle Fever J - Battle Combination 2, GX-23 Zambot 3 Soul of Chogokin Robot, Daitarn III Sin in One Japan Robot, Deluxe Chogokin DAIRUGGER XV, Gundam DX Super Combination Robot I, **And** Ultraman, Ultraman King, Mother and Father Real Action Heroes Figurines.