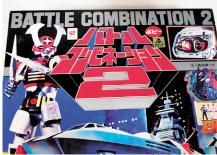

including Superman, Batman, Black Orchid **Gen 1 & modern Japan Robots:** Battle Fever J - Battle Combination 2, GX-23 Zambot 3 Soul of Chogokin Robot, Daitarn III Sin in One Japan Robot, Deluxe Chogokin DAIRUGGER XV, Gundam DX Super Combination Robot I, **And** Ultraman, Ultraman King, Mother and Father Real Action Heroes Figurines.