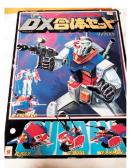

including Superman, Batman, Black Orchid **Gen 1 & modern Japan Robots:** Battle Fever J - Battle Combination 2, GX-23 Zambot 3 Soul of Chogokin Robot, Daitarn III Sin in One Japan Robot, Deluxe Chogokin DAIRUGGER XV, Gundam DX Super Combination Robot I, **And** Ultraman, Ultraman King, Mother and Father Real Action Heroes Figurines.