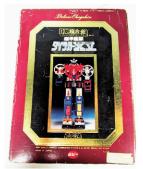

including Superman, Batman, Black Orchid **Gen 1 & modern Japan Robots:** Battle Fever J - Battle Combination 2, GX-23 Zambot 3 Soul of Chogokin Robot, Daitarn III Sin in One Japan Robot, Deluxe Chogokin DAIRUGGER XV, Gundam DX Super Combination Robot I, **And** Ultraman, Ultraman King, Mother and Father Real Action Heroes Figurines.