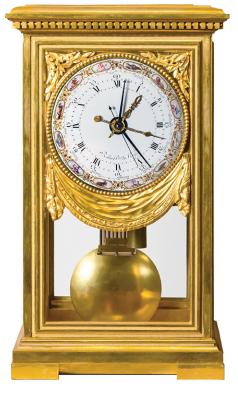

Exceptional Louis XVI Regulator Robin & Coteau, circa 1785

French Empire Glass-Plated Skeleton, circa 1815

Louis XV Contra-Boulle Musical Clock & Bracket, circa 1740

Jean André & Jean Baptiste Lepaute, Important Louis XV Longcase, circa 1760