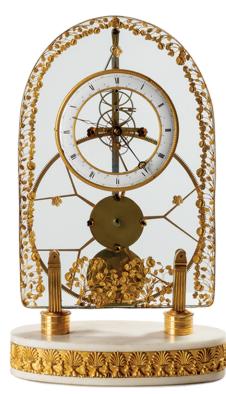

Exceptional Louis XVI Regulator Robin & Coteau, circa 1785

French Empire Glass-Plated Skeleton, circa 1815

Louis XV Contra-Boulle Musical Clock & Bracket, circa 1740

Jean André & Jean Baptiste Lepaute, Important Louis XV Longcase, circa 1760