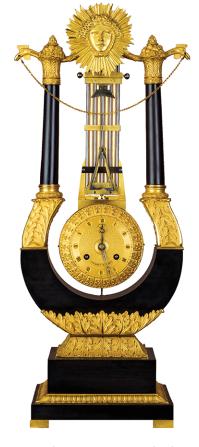

Fine and Rare 19th Century French Mystery Clocks

Louis XVI Ormolu *Pendule-Cage* Charles Bertrand (master, 1772- 1789)

French Empire Lyre Clock A. Courbet, circa 1815

French Empire Regulator Michel Lepaute, circa 1810