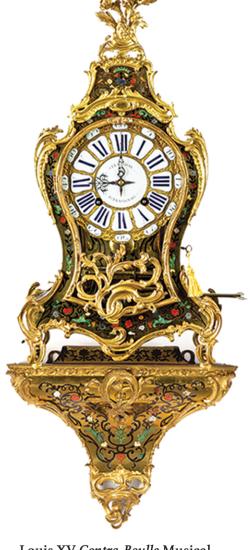

Exceptional Louis XVI Regulator Robin & Coteau, circa 1785

French Empire Glass-Plated Skeleton, circa 1815

Louis XV Contra-Boulle Musical Clock & Bracket, circa 1740

Jean André & Jean Baptiste Lepaute, Important Louis XV Longcase, circa 1760