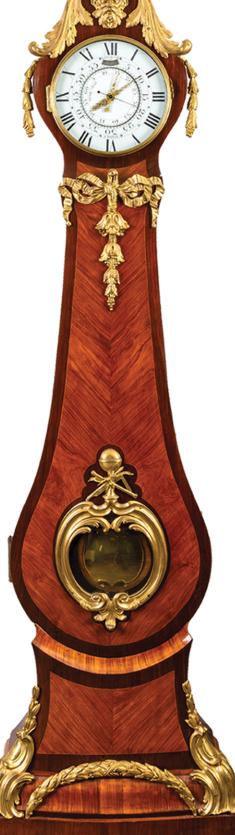

Exceptional Louis XVI Regulator Robin & Coteau, circa 1785

French Empire Glass-Plated Skeleton, circa 1815

Louis XV Contra-Boulle Musical Clock & Bracket, circa 1740

Jean André & Jean Baptiste Lepaute, Important Louis XV Longcase, circa 1760