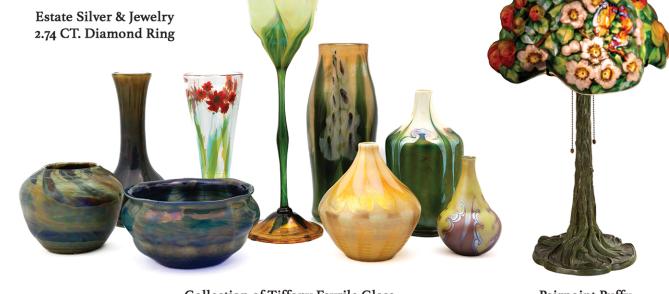

Collection of Tiffany Favrile Glass

Pairpoint Puffy

Albert Bierstadt (German-American, 1830-1902)

Japanese Mixed Metal

19th C. Northwest Coast Feast Bowl

Miniature Lady Liberty signed Abijah Canfield, April 1797