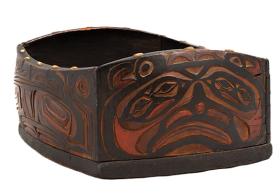

Collection of Tiffany Favrile Glass

Pairpoint Puffy

Albert Bierstadt (German-American, 1830-1902)

Japanese Mixed Metal

19th C. Northwest Coast Feast Bowl

Miniature Lady Liberty signed Abijah Canfield, April 1797