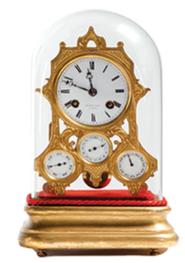

Fine and Rare 19th Century French Mystery Clocks

Louis XVI Ormolu *Pendule-Cage* Charles Bertrand (master, 1772- 1789)

French Empire Lyre Clock A. Courbet, circa 1815

French Empire Regulator Michel Lepaute, circa 1810