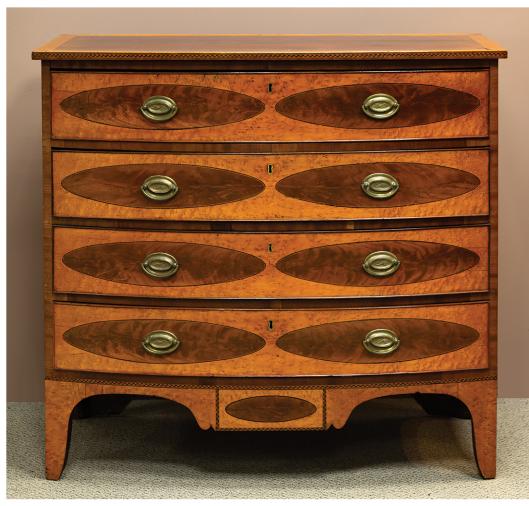

Palace Size Sarouk Farahan - 21 ft. x 13 ft. (Several Antique Rugs)

Emile Gruppe (1 of several)

**Anthony Thieme** 

Federal Satinwood & Mahogany Bow-Front Chest of Drawers, Saco, Maine, 1812