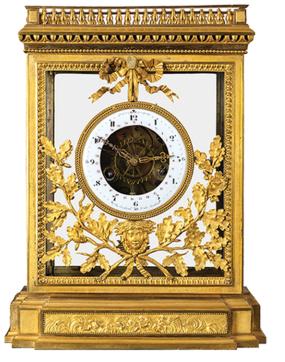

Fine and Rare 19th Century French Mystery Clocks

Louis XVI Ormolu *Pendule-Cage* Charles Bertrand (master, 1772- 1789)

French Empire Lyre Clock A. Courbet, circa 1815

French Empire Regulator Michel Lepaute, circa 1810