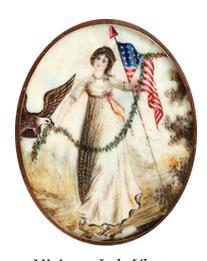

Collection of Tiffany Favrile Glass

Pairpoint Puffy

Albert Bierstadt (German-American, 1830-1902)

Japanese Mixed Metal

19th C. Northwest Coast Feast Bowl

Miniature Lady Liberty signed Abijah Canfield, April 1797