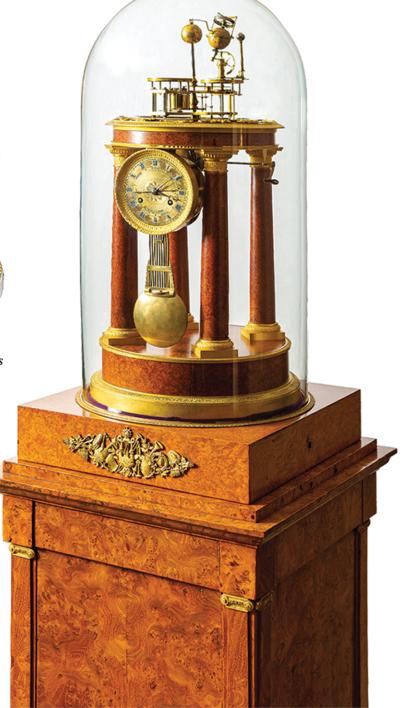

Louis XVI Cercles Tournants Gille A Paris, circa 1775

Fine & Rare Raingo A Paris, Empire Amboyna Orrery & Music Box, circa 1820

Biedermeier 'Laterndluhr' Vienna Regulator