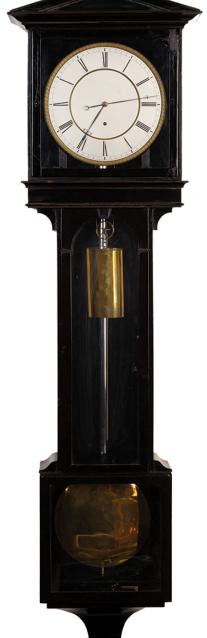

Exceptional Louis XVI Regulator Robin & Coteau, circa 1785

French Empire Glass-Plated Skeleton, circa 1815

Louis XV Contra-Boulle Musical Clock & Bracket, circa 1740

Jean André & Jean Baptiste Lepaute, Important Louis XV Longcase, circa 1760