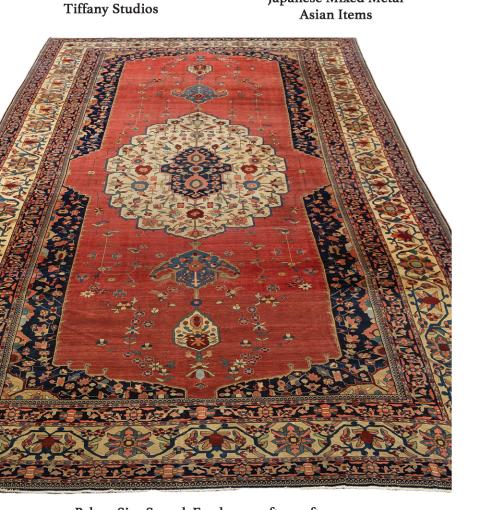

Palace Size Sarouk Farahan - 21 ft. x 13 ft. (Several Antique Rugs)

Emile Gruppe (1 of several)

**Anthony Thieme** 

Federal Satinwood & Mahogany Bow-Front Chest of Drawers, Saco, Maine, 1812