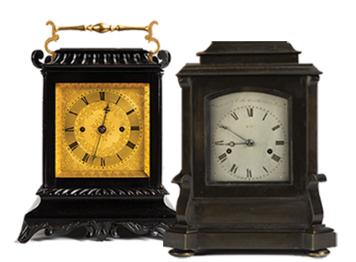

## Friday, March 31

Important Timepieces from the collection of Dr. William Thomas, Naples, Florida

(2) James McCabe, circa 1830

Raingo Frères, circa 1830

Rare F. Luthi Constant Force Regulator, circa 1920