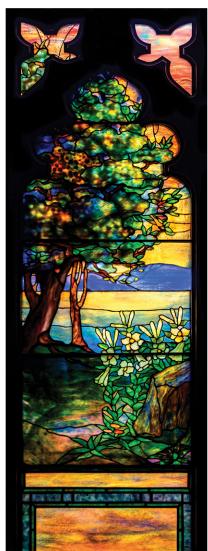

Collection of Tiffany Favrile Glass

Pairpoint Puffy

Albert Bierstadt (German-American, 1830-1902)

Japanese Mixed Metal

19th C. Northwest Coast Feast Bowl

Miniature Lady Liberty signed Abijah Canfield, April 1797