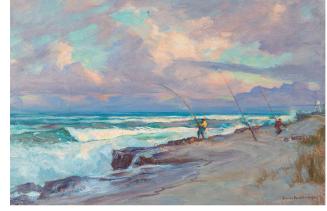

Palace Size Sarouk Farahan - 21 ft. x 13 ft. (Several Antique Rugs)

Emile Gruppe (1 of several)

**Anthony Thieme** 

Federal Satinwood & Mahogany Bow-Front Chest of Drawers, Saco, Maine, 1812