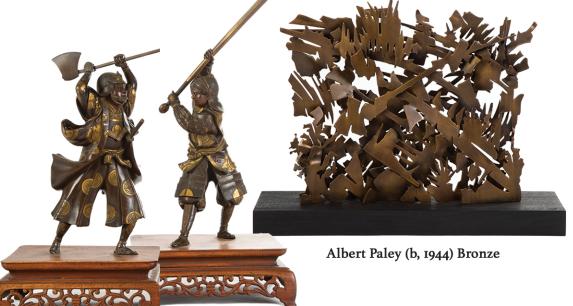

Collection of Tiffany Favrile Glass

Pairpoint Puffy

Albert Bierstadt (German-American, 1830-1902)

Japanese Mixed Metal

19th C. Northwest Coast Feast Bowl

Miniature Lady Liberty signed Abijah Canfield, April 1797