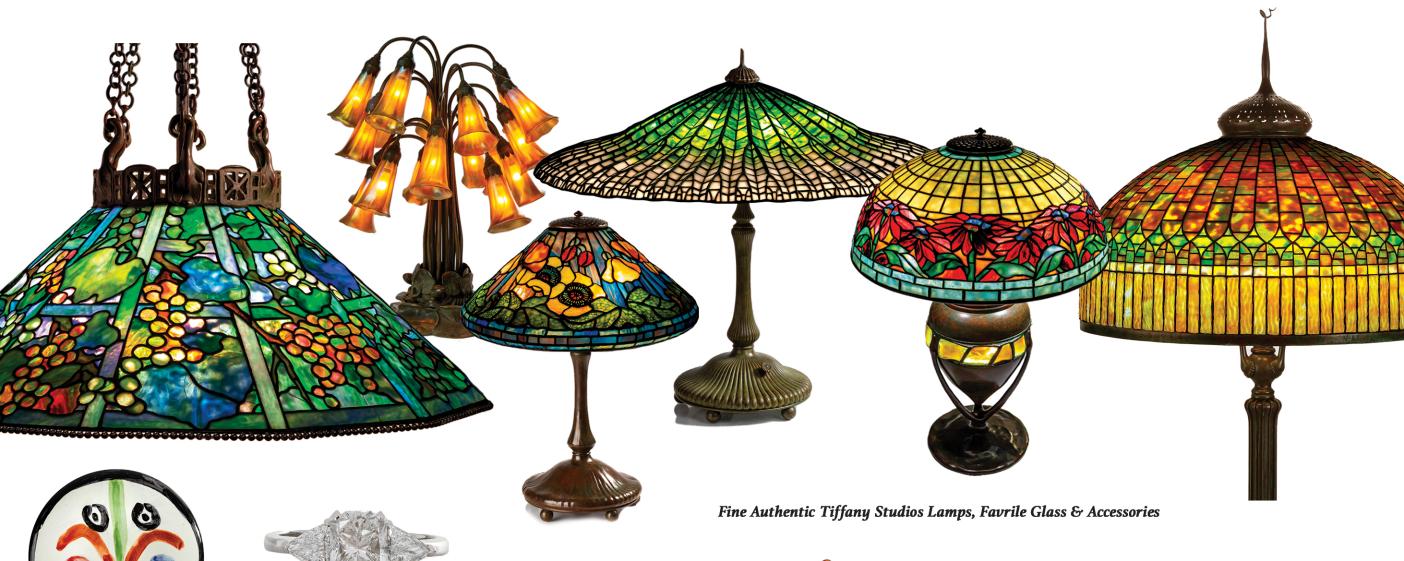

Collection of Tiffany Favrile Glass

Pairpoint Puffy

Albert Bierstadt (German-American, 1830-1902)

Japanese Mixed Metal

19th C. Northwest Coast Feast Bowl

Miniature Lady Liberty signed Abijah Canfield, April 1797