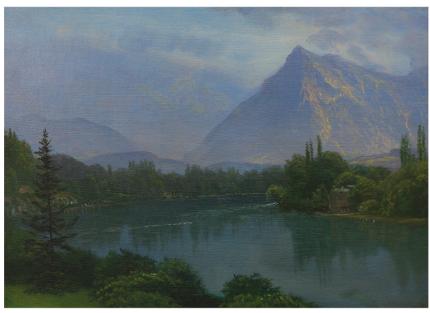

Collection of Tiffany Favrile Glass

Pairpoint Puffy

Albert Bierstadt (German-American, 1830-1902)

Japanese Mixed Metal

19th C. Northwest Coast Feast Bowl

Miniature Lady Liberty signed Abijah Canfield, April 1797