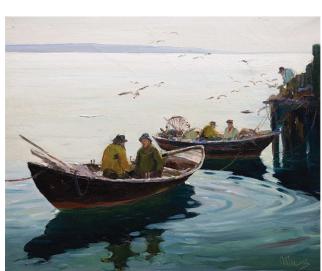

Palace Size Sarouk Farahan - 21 ft. x 13 ft. (Several Antique Rugs)

Emile Gruppe (1 of several)

**Anthony Thieme** 

Federal Satinwood & Mahogany Bow-Front Chest of Drawers, Saco, Maine, 1812