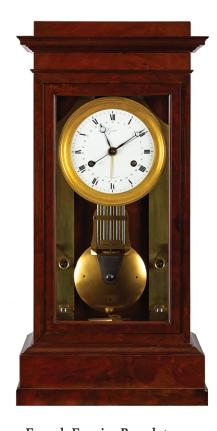

Exceptional Louis XVI Regulator Robin & Coteau, circa 1785

French Empire Glass-Plated Skeleton, circa 1815

Louis XV Contra-Boulle Musical Clock & Bracket, circa 1740

Jean André & Jean Baptiste Lepaute, Important Louis XV Longcase, circa 1760