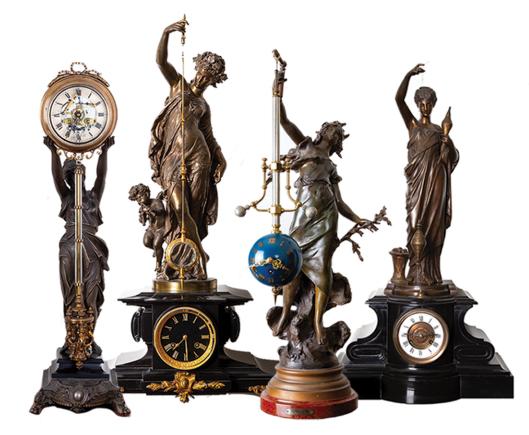

Exceptional Louis XVI Regulator Robin & Coteau, circa 1785

French Empire Glass-Plated Skeleton, circa 1815

Louis XV Contra-Boulle Musical Clock & Bracket, circa 1740

Jean André & Jean Baptiste Lepaute, Important Louis XV Longcase, circa 1760

Louis XVI Cercles Tournants Gille A Paris, circa 1775

Fine & Rare Raingo A Paris, Empire Amboyna Orrery & Music Box, circa 1820

Biedermeier 'Laterndluhr' Vienna Regulator