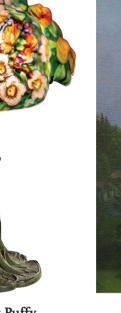

Collection of Tiffany Favrile Glass

Pairpoint Puffy

Albert Bierstadt (German-American, 1830-1902)

Japanese Mixed Metal

19th C. Northwest Coast Feast Bowl

Miniature Lady Liberty signed Abijah Canfield, April 1797