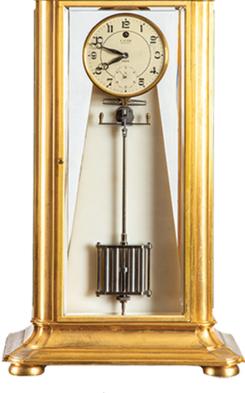

## Friday, March 31

Important Timepieces from the collection of Dr. William Thomas, Naples, Florida

(2) James McCabe, circa 1830

Raingo Frères, circa 1830

Rare F. Luthi Constant Force Regulator, circa 1920