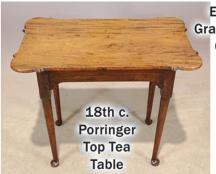

**Portraits** 

1 of 4 George Tooker (1920-2011) Lithographs

Attributed to Asher Brown Durand (1796-1886)

Maud Earl (New York / England 1864-1943)

19th c. Sandpaper Theorem

19th c. **Cupboard & Work Table** 