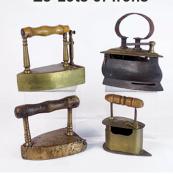

18th c. New Paltz Kas

19th c. Austrian Armoire

**Monumental Carved Baroque Frame** 

19th c. Shaker Cupboard

**French Mantel Clock** 

Art **Tiffany** Glass & More!

Dave & Sue Irons

19 Lots of Irons