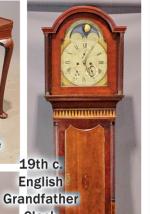

outmeal 64 LOTS of SHAKER

Including items from the Gliedman Estate

19th c. Mount Lebanon Chest of Drawers

PREVIEW & BID AT: WWW.COPAKEAUCTION.COM