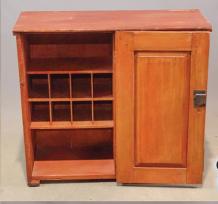

**Portraits** 

1 of 4 George Tooker (1920-2011) Lithographs

Attributed to Asher Brown Durand (1796-1886)

Maud Earl (New York / England 1864-1943)

19th c. Sandpaper Theorem

19th c. **Cupboard & Work Table** 