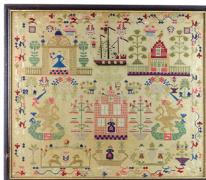

## COPAKE AUCTION INC. - 43rd Annual New Year's Day Auction

**Ibex Table with Cast Metal Bases** 

Selection of SAMPLERS

Victor Skrebeneski (b. 1929)

19th c. Inlaid

Attr. to Jane Stuart (1812-1888)

Portrait of a Naval Captain