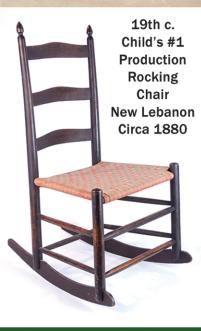

outmeal 64 LOTS of SHAKER

Including items from the Gliedman Estate

19th c. Mount Lebanon Chest of Drawers

PREVIEW & BID AT: WWW.COPAKEAUCTION.COM