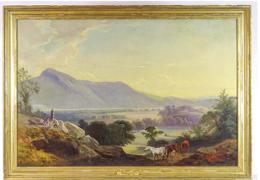

**Portraits** 

1 of 4 George Tooker (1920-2011) Lithographs

Attributed to Asher Brown Durand (1796-1886)

Maud Earl (New York / England 1864-1943)

19th c. Sandpaper Theorem

19th c. **Cupboard & Work Table** 