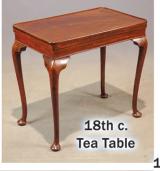

## COPAKE AUCTION INC. - 43rd Annual New Year's Day Auction

**Ibex Table with Cast Metal Bases** 

Selection of SAMPLERS

Victor Skrebeneski (b. 1929)

19th c. Inlaid

Attr. to Jane Stuart (1812-1888)

Portrait of a Naval Captain