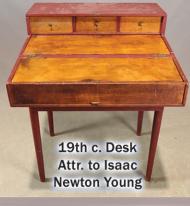

outmeal 64 LOTS of SHAKER

Including items from the Gliedman Estate

19th c. Mount Lebanon Chest of Drawers

PREVIEW & BID AT: WWW.COPAKEAUCTION.COM