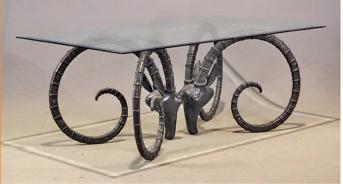

## COPAKE AUCTION INC. - 43rd Annual New Year's Day Auction

**Ibex Table with Cast Metal Bases** 

Selection of SAMPLERS

Victor Skrebeneski (b. 1929)

19th c. Inlaid

Attr. to Jane Stuart (1812-1888)

Portrait of a Naval Captain