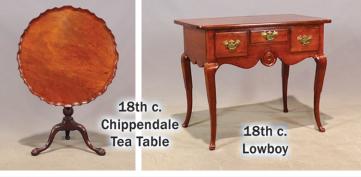

## COPAKE AUCTION INC. - 43rd Annual New Year's Day Auction

**Ibex Table with Cast Metal Bases** 

Selection of SAMPLERS

Victor Skrebeneski (b. 1929)

19th c. Inlaid

Attr. to Jane Stuart (1812-1888)

Portrait of a Naval Captain