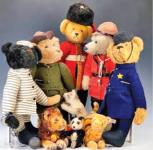

www.treasureseekerauction.com | info@treasureseekerauction.com | 626-529-5775

Wide Assortment of Teddy Bears Including Steiff

Beautiful Delatte Nancy Vanity Set C.1920

Marx Tin Windup Auto & Lonesome Pine Trailer

deco bronze statue, presidential memorabilia. Great German tin toys including a very rare zeppelin with pontoons and floating hanger attributed to MARKLIN. Lifetime doll collection from the estate of Olivia Ibarra, Long Beach, California including STEIFF stuffed bears and many others. Artist dolls by HIMSTEDT, STEIFF people dolls, R. JOHN WRIGHT, HELEN KISH, vintage hard plastic dolls by IDEAL, EFFANBEE, MA-DAME ALEXANDER, TERRI LEE, artist bears, Shirley Temple and so much more!