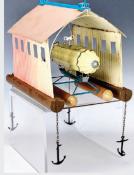

LargeTiffany Favrile Vase with Bronze Holder

Figurine Signed Lorenzi

Rare Amphora "Cat & Mouse" Bowl C.1890

Silver Plate & Bronze Onate Persian Handled Box

Rare Antique Bronze Monkey Lamp C.1900

Attributed to Marklin Zeppelin Tin Toy with Hanger

deco bronze statue, presidential memorabilia. Great German tin toys including a very rare zeppelin with pontoons and floating hanger attributed to MARKLIN. Lifetime doll collection from the estate of Olivia Ibarra, Long Beach, California including STEIFF stuffed bears and many others. Artist dolls by HIMSTEDT, STEIFF people dolls, R. JOHN WRIGHT, HELEN KISH, vintage hard plastic dolls by IDEAL, EFFANBEE, MA-DAME ALEXANDER, TERRI LEE, artist bears, Shirley Temple and so much more!