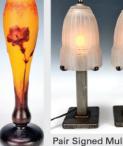

Art Deco Frosted Glass & Silver Plate Lamp

Sianed Daum Nancy Bignones Cameo

Pair Signed Muller Freres Art Deco Lamps

Sabino Art Deco "Water Fountain" Lamp

Tiffany Studios Adjustable "Double Student" Lamp

Japanese Silver & Enamel Vase. Meiji Period