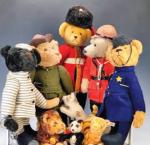

www.treasureseekerauction.com | info@treasureseekerauction.com | 626-529-5775

Wide Assortment of Teddy Bears Including Steiff

Beautiful Delatte Nancy Vanity Set C.1920

Marx Tin Windup Auto & Lonesome Pine Trailer

deco bronze statue, presidential memorabilia. Great German tin toys including a very rare zeppelin with pontoons and floating hanger attributed to MARKLIN. Lifetime doll collection from the estate of Olivia Ibarra, Long Beach, California including STEIFF stuffed bears and many others. Artist dolls by HIMSTEDT, STEIFF people dolls, R. JOHN WRIGHT, HELEN KISH, vintage hard plastic dolls by IDEAL, EFFANBEE, MA-DAME ALEXANDER, TERRI LEE, artist bears, Shirley Temple and so much more!