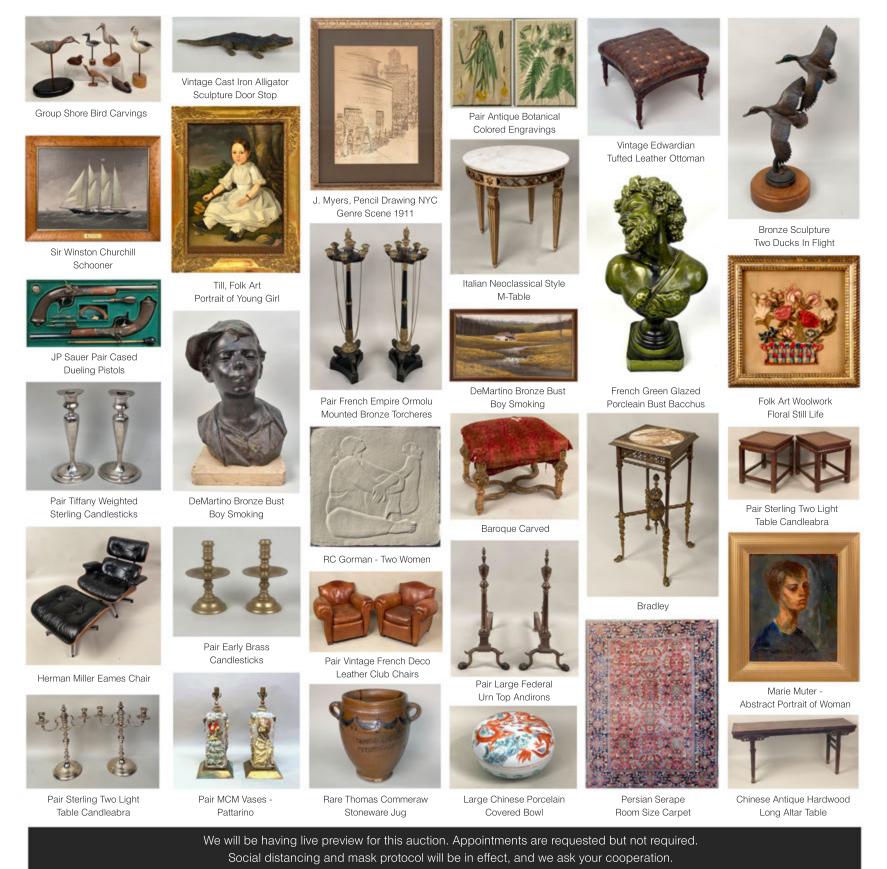

### December Fine Estates Auction Sunday, December 12th at 11AM 710 Main Street South, Woodbury, CT 06798

Our December 12th sale comprises over 480 lots of fine and decorative arts and antiques sourced from various local and regional estates and collections. The auction features fine furniture and decorations from the private and corporate collections of McIver-Morgan, highly regarded Manhattan interior design firm. Items from two Roxbury CT residences and a New York CIty apartment have been removed to Daley Moving & Storage in Torrington CT for convenience of sale. Other offerings include fine art and furniture from a Longmeadow MA collection; folk art and Americana from a Chester CT estate; furniture and decorations from a Darien CT collection; American furniture from a Massachusetts collector, and fine art and decorations from an Old Saybrook estate.