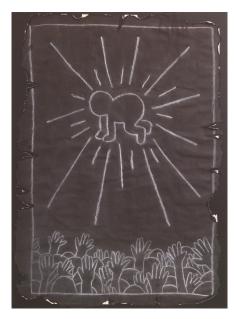

Featuring studio ceramics from the Stephen and Stephanie Alpert Collection

Keith Haring (American, 1958-1990), Untitled Subway Drawing on Paper

Victor Spinski (Polish, 1940-2013), 'Garbage Can', glazed ceramic and paint, signed and dated 1994