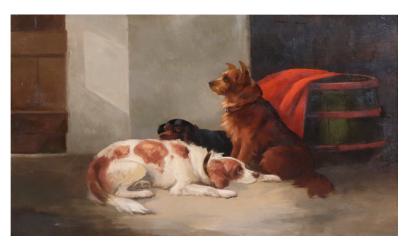

Edwin Henry Landseer (British, 1802-1873), Triple Portrait of Dogs, oil on canvas, signed "E Landseer"

(Michael) Tracy 186 (American, b. 1958), Oil on canvas