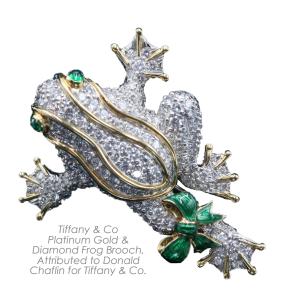

**CHIC AND ANTIQUE** 

## Estate Treasures Auction

December 15-16, 10am. Online only.

Public Exhibition at Bloomfield Gallery: Dec. 1-15, Weekdays, 10am to 4pm. Preview/Pre-Bid online starting November 24th at nyeandcompany.com, invaluable.com, bidsquare.com and liveauctioneers.com.

Featuring studio ceramics from the Stephen and Stephanie Alpert Collection



Keith Haring (American, 1958-1990), Untitled Subway Drawing on Paper





Victor Spinski (Polish, 1940-2013), 'Garbage Can', glazed ceramic and paint, signed and dated 1994



Edwin Henry Landseer (British, 1802-1873), Triple Portrait of Dogs, oil on canvas, signed "E Landseer"



(Michael) Tracy 186 (American, b. 1958), Oil on canvas