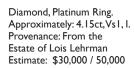

& Appraisers

## Winter Fine Sale

Friday December 17 at 10am Previews:

Wednesday December 15, by appointment Thursday December 16, by appointment Friday December 17, 9am - 5pm

To view a catalog or to download Michaan's app to bid online visit bid.michaans.com.



Large Chinese Blue and White Phoenix Peony Jar. Estimate: \$8,000 / 12,000



Art Deco Tiffany & Co. Emerald, Diamond Ring. Estimate: \$4,000 / 6,000



Banksy "Girl with Balloon," 2004 screenprint in colors. Estimate: \$100,000 / 150,000

This work is accompanied by the new certificate of authenticity issued by Pest Control Office.



Girls," gelatin silver print Estimate: \$5,000 / 7,000



Albert Bierstadt "The Hudson," 1861,

oil on paper. Estimate: \$20,000 / 30,000



(Tomato), Shopping Bag. Estimate: \$1,500 / 2,500







1920s Gabrielle Chanel Coat, Kitmir Embroidery. Estimate: \$20,000 / 30,000



1920s Chanel Embroidered Black Silk Chiffon and Silk Jersey Robe. Estimate: \$8,000 / 12,000



Dirk Van Erp Boudoir Lamp. Estimate: \$4,000 / 6,000

## **Gallery Auction**

featuring fine art, furniture, decorative arts, Asian art & jewelry Saturday December 18 at 10am Previews:

Wednesday December 15, by appointment Thursday December 16, by appointment Friday December 17, 9am - 5pm

To view a catalog or to download Michaan's app to bid online visit bid.michaans.com.

Pair of Chinese Famille Rose Dishes.

Five Lladro Figures, Special Olympics and Baseball With Boxes. Estimate: \$300 / 400

Estimate: \$500 / 800



American Victorian Tall Case Clock. Estimate: \$400 / 600



Two Crates of 1970 Chateau Lafite