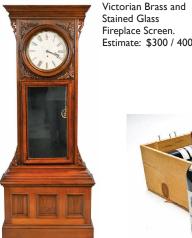

Estimate: \$500 / 800

American Victorian Tall Case Clock. Estimate: \$400 / 600

Two Crates of 1970 Chateau Lafite Rothschild Bordeaux Wine (24 bottles). (pictured One Crate). Estimate: \$8,000/ 12,000

Ribha Kumari Drinking Cow, 2004, pen and ink. Estimate: \$300 / 500