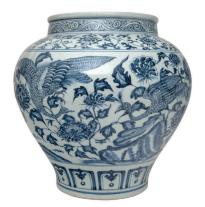

Large Chinese Blue and White Phoenix Peony Jar. Estimate: \$8,000 / 12,000

Art Deco Tiffany & Co. Emerald, Diamond Ring. Estimate: \$4,000 / 6,000

Banksy "Girl with Balloon," 2004 screenprint in colors. Estimate: \$100,000 / 150,000