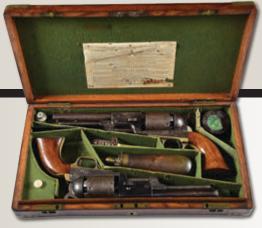

CASED PAIR OF LONDON COLTS 3RD MODEL DRAGOON REVOLVERS

ENGRAVED PAIR COLT LONDON 3RD MODEL DRAGOONS CASED WITH ACCOUTREMENTS

RARE MODEL NO.1 COLT POCKET "BABY" PATERSON REVOLVER, CASED WITH ACCESSORIES

FANTASTIC MARCEL THYS .600 NITRO EXPRESS DOUBLE RIFLE