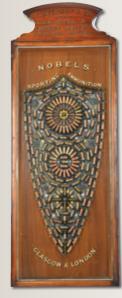

MUSEUM LEVEL FANTASTIC CONDITION AMERICAN AND BRITISH MANUFACTURING COMPANY UNITED STATES NAVY MARK II 1 POUNDER CANNON ON ORIGINAL CARRIAGE

MASSIVE NOBLE'S SPORTING AMMUNITION CARTRIDGE BOARD

HIGH CONDITION NORTH KOREAN FOLDING STOCK TYPE 58 (AK-47) MACHINE GUN