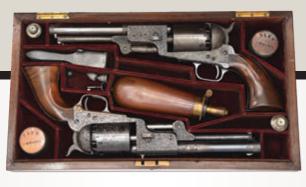

CASED PAIR OF LONDON COLTS 3RD MODEL DRAGOON REVOLVERS

ENGRAVED PAIR COLT LONDON 3RD MODEL DRAGOONS CASED WITH ACCOUTREMENTS

RARE MODEL NO.1 COLT POCKET "BABY" PATERSON REVOLVER, CASED WITH ACCESSORIES

FANTASTIC MARCEL THYS .600 NITRO EXPRESS DOUBLE RIFLE