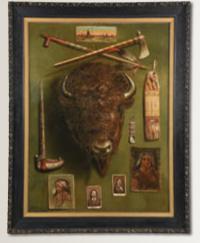

ABSOLUTELY STELLAR CONDITION CRANSTON ARMS
JOHNSON MODEL 1941 MACHINE GUN

1905 OIL ON CANVAS PAINTING BY "FRONTIER ARTIST" A.D.M. COOPER

WINCHESTER DOUBLE CARTRIDGE BOARD

CONFEDERATE TREDEGAR MANUFACTURED 10 POUNDER PARROT RIFLE CANNON