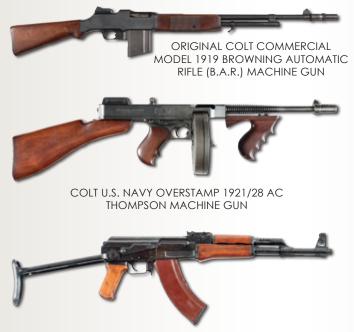

CASED 1893 BORCHARDT BY LUDWIG LOEWE WITH 4 MATCHING MAGAZINES AND ACCESSORIES

COLT U.S. CAVALRY .45 LC SINGLE ACTION ARMY REVOLVER WITH FACTORY LETTER

HIGH CONDITION MARLIN ROCKWELL MODEL 1918 BROWNING AUTOMATIC RIFLE (B.A.R.) MACHINE GUN

MUSEUM LEVEL FANTASTIC CONDITION AMERICAN AND BRITISH MANUFACTURING COMPANY UNITED STATES NAVY MARK II 1 POUNDER CANNON ON ORIGINAL CARRIAGE

MASSIVE NOBLE'S SPORTING AMMUNITION CARTRIDGE BOARD

HIGH CONDITION NORTH KOREAN FOLDING STOCK TYPE 58 (AK-47) MACHINE GUN