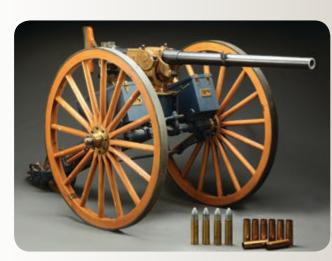

MUSEUM LEVEL FANTASTIC CONDITION AMERICAN AND BRITISH MANUFACTURING COMPANY UNITED STATES NAVY MARK II 1 POUNDER CANNON ON ORIGINAL CARRIAGE

MASSIVE NOBLE'S SPORTING AMMUNITION CARTRIDGE BOARD

HIGH CONDITION NORTH KOREAN FOLDING STOCK TYPE 58 (AK-47) MACHINE GUN