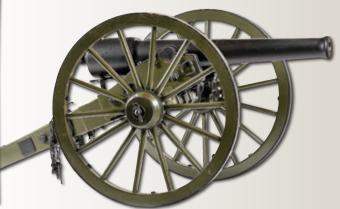

ABSOLUTELY STELLAR CONDITION CRANSTON ARMS
JOHNSON MODEL 1941 MACHINE GUN

1905 OIL ON CANVAS PAINTING BY "FRONTIER ARTIST" A.D.M. COOPER

WINCHESTER DOUBLE CARTRIDGE BOARD

CONFEDERATE TREDEGAR MANUFACTURED 10 POUNDER PARROT RIFLE CANNON