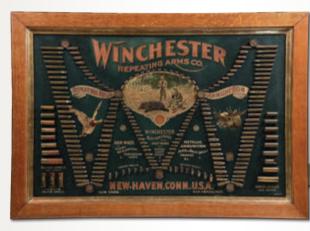

MUSEUM LEVEL FANTASTIC CONDITION AMERICAN AND BRITISH MANUFACTURING COMPANY UNITED STATES NAVY MARK II 1 POUNDER CANNON ON ORIGINAL CARRIAGE

MASSIVE NOBLE'S SPORTING AMMUNITION CARTRIDGE BOARD

HIGH CONDITION NORTH KOREAN FOLDING STOCK TYPE 58 (AK-47) MACHINE GUN