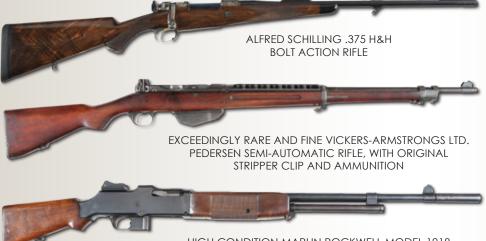

CASED 1893 BORCHARDT BY LUDWIG LOEWE WITH 4 MATCHING MAGAZINES AND ACCESSORIES

COLT U.S. CAVALRY .45 LC SINGLE ACTION ARMY REVOLVER WITH FACTORY LETTER

HIGH CONDITION MARLIN ROCKWELL MODEL 1918 BROWNING AUTOMATIC RIFLE (B.A.R.) MACHINE GUN