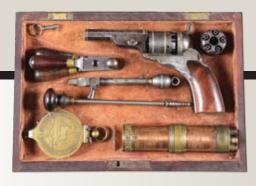

CASED PAIR OF LONDON COLTS 3RD MODEL DRAGOON REVOLVERS

ENGRAVED PAIR COLT LONDON 3RD MODEL DRAGOONS CASED WITH ACCOUTREMENTS

RARE MODEL NO.1 COLT POCKET "BABY" PATERSON REVOLVER, CASED WITH ACCESSORIES

FANTASTIC MARCEL THYS .600 NITRO EXPRESS DOUBLE RIFLE