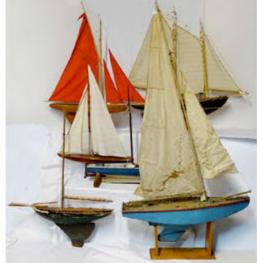

COLLECTION SILVER

STANLEY FURNITURE MID CENTURY MODERN SOFA 68.25"L LATE REGENCY STYLE LEATHER TOP MAHOGANY PARTNERS

COLLECTION DECOYS

PR. OLD PARIS PORCELAIN LAMPS 18"H

COLLECTION MODEL BOATS

BRUTALIST IRON WALL SCULPTURE SGN. MAXL '74