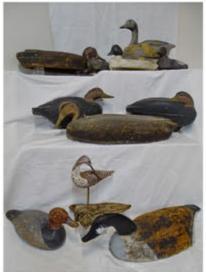

COLLECTION SILVER

STANLEY FURNITURE MID CENTURY MODERN SOFA 68.25"L LATE REGENCY STYLE LEATHER TOP MAHOGANY PARTNERS

COLLECTION DECOYS

PR. OLD PARIS PORCELAIN LAMPS 18"H

COLLECTION MODEL BOATS

BRUTALIST IRON WALL SCULPTURE SGN. MAXL '74