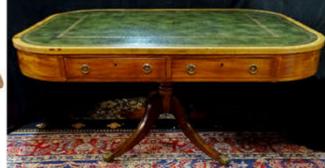

COLLECTION SILVER

STANLEY FURNITURE MID CENTURY MODERN SOFA 68.25"L LATE REGENCY STYLE LEATHER TOP MAHOGANY PARTNERS

COLLECTION DECOYS

PR. OLD PARIS PORCELAIN LAMPS 18"H

COLLECTION MODEL BOATS

BRUTALIST IRON WALL SCULPTURE SGN. MAXL '74