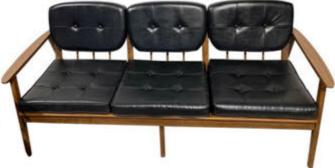

COLLECTION SILVER

STANLEY FURNITURE MID CENTURY MODERN SOFA 68.25"L LATE REGENCY STYLE LEATHER TOP MAHOGANY PARTNERS

COLLECTION DECOYS

PR. OLD PARIS PORCELAIN LAMPS 18"H

COLLECTION MODEL BOATS

BRUTALIST IRON WALL SCULPTURE SGN. MAXL '74