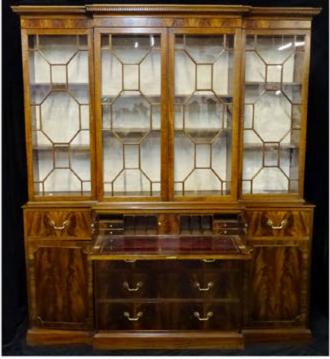

PR. PAINTED CORNER CUPBOARDS 84"H

TIBBENHAM IPSWICH ENGLISH MAHOGANY BOOKCASE DESK,

INTERIOR Quality Consignments Accepted For Upcoming Sales

HOMECREST PATIO CHAIRS ORIGINAL UPHOLSTERY

LATE REGENCY BRASS INLAID ROSEWOOD MARBLE TOP CABINET WITH GALLERY