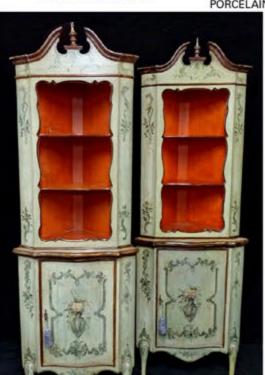

PR. PAINTED CORNER CUPBOARDS 84"H

TIBBENHAM IPSWICH ENGLISH MAHOGANY BOOKCASE DESK,

INTERIOR Quality Consignments Accepted For Upcoming Sales

HOMECREST PATIO CHAIRS ORIGINAL UPHOLSTERY

LATE REGENCY BRASS INLAID ROSEWOOD MARBLE TOP CABINET WITH GALLERY