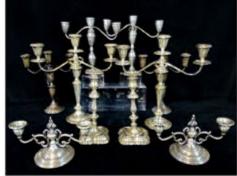

COLLECTION SILVER

STANLEY FURNITURE MID CENTURY MODERN SOFA 68.25"L LATE REGENCY STYLE LEATHER TOP MAHOGANY PARTNERS

COLLECTION DECOYS

PR. OLD PARIS PORCELAIN LAMPS 18"H

COLLECTION MODEL BOATS

BRUTALIST IRON WALL SCULPTURE SGN. MAXL '74