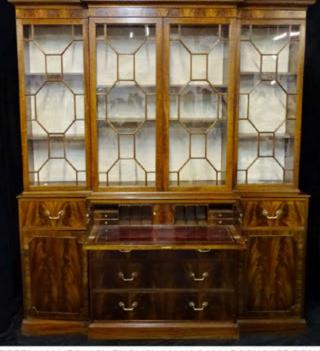

PR. PAINTED CORNER CUPBOARDS 84"H

TIBBENHAM IPSWICH ENGLISH MAHOGANY BOOKCASE DESK,

INTERIOR Quality Consignments Accepted For Upcoming Sales

HOMECREST PATIO CHAIRS ORIGINAL UPHOLSTERY

LATE REGENCY BRASS INLAID ROSEWOOD MARBLE TOP CABINET WITH GALLERY