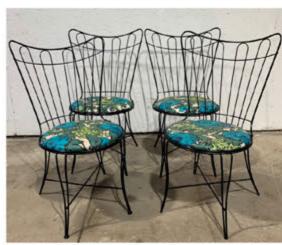

PR. PAINTED CORNER CUPBOARDS 84"H

TIBBENHAM IPSWICH ENGLISH MAHOGANY BOOKCASE DESK,

INTERIOR Quality Consignments Accepted For Upcoming Sales

HOMECREST PATIO CHAIRS ORIGINAL UPHOLSTERY

LATE REGENCY BRASS INLAID ROSEWOOD MARBLE TOP CABINET WITH GALLERY