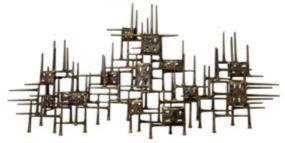

COLLECTION SILVER

STANLEY FURNITURE MID CENTURY MODERN SOFA 68.25"L LATE REGENCY STYLE LEATHER TOP MAHOGANY PARTNERS

COLLECTION DECOYS

PR. OLD PARIS PORCELAIN LAMPS 18"H

COLLECTION MODEL BOATS

BRUTALIST IRON WALL SCULPTURE SGN. MAXL '74