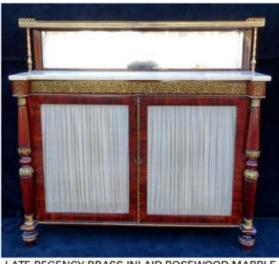

PR. PAINTED CORNER CUPBOARDS 84"H

TIBBENHAM IPSWICH ENGLISH MAHOGANY BOOKCASE DESK,

INTERIOR Quality Consignments Accepted For Upcoming Sales

HOMECREST PATIO CHAIRS ORIGINAL UPHOLSTERY

LATE REGENCY BRASS INLAID ROSEWOOD MARBLE TOP CABINET WITH GALLERY