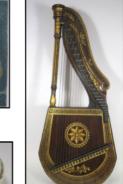

Grueby 8" Tile

Ca 1815 Dital Harp London No 13 Wood Case

18th C Shagreen "Necessaires" 50+ Lots

1840 Model "Constellation" 10 ft

14 kt Bracelet 39 Ct Colored & White Diamonds

> 18th C Silver Sword Shagreen Scabbard