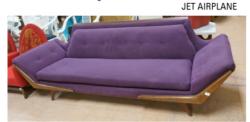

CATALOG AT NOON: Pair George Nakashima chairs; Milo Baughman; Tommi Parzinger chandelier; Adrian Pearsall; Pierre Cardin; Italian chairs; C Jere; George Nelson; Danish teak credenzas; John Stuart; Warhol; Paul McCobb; Dunbar sofas, lounge and ottoman; Fornasetti; Hans Wegner; Har-

Andy Warhol Estate Litho

Pearsall Style Chairs

George Nelson for Herman Miller.

vev Probber; Herman Miller Shell chairs; lots of Danish and American Modern furniture; outdoor furniture; Lucite and glass dining set; Italian furniture; decorator and midcentury furniture; artwork and accessories. Set of Danish dining chairs; much more arriving and not listed in the ad.