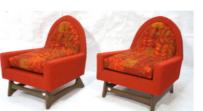

Andy Warhol Estate Litho

Pearsall Style Chairs

George Nelson for Herman Miller.

vev Probber; Herman Miller Shell chairs; lots of Danish and American Modern furniture; outdoor furniture; Lucite and glass dining set; Italian furniture; decorator and midcentury furniture; artwork and accessories. Set of Danish dining chairs; much more arriving and not listed in the ad.