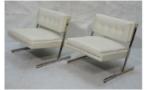

Andy Warhol Estate Litho

Pearsall Style Chairs

George Nelson for Herman Miller.

vev Probber; Herman Miller Shell chairs; lots of Danish and American Modern furniture; outdoor furniture; Lucite and glass dining set; Italian furniture; decorator and midcentury furniture; artwork and accessories. Set of Danish dining chairs; much more arriving and not listed in the ad.