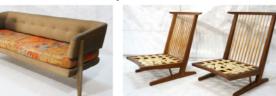

CATALOG AT NOON: Pair George Nakashima chairs; Milo Baughman; Tommi Parzinger chandelier; Adrian Pearsall; Pierre Cardin; Italian chairs; C Jere; George Nelson; Danish teak credenzas; John Stuart; Warhol; Paul McCobb; Dunbar sofas, lounge and ottoman; Fornasetti; Hans Wegner; Har-

Andy Warhol Estate Litho

Pearsall Style Chairs

George Nelson for Herman Miller.

vev Probber; Herman Miller Shell chairs; lots of Danish and American Modern furniture; outdoor furniture; Lucite and glass dining set; Italian furniture; decorator and midcentury furniture; artwork and accessories. Set of Danish dining chairs; much more arriving and not listed in the ad.