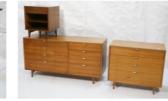

CATALOG AT NOON: Pair George Nakashima chairs; Milo Baughman; Tommi Parzinger chandelier; Adrian Pearsall; Pierre Cardin; Italian chairs; C Jere; George Nelson; Danish teak credenzas; John Stuart; Warhol; Paul McCobb; Dunbar sofas, lounge and ottoman; Fornasetti; Hans Wegner; Har-

Andy Warhol Estate Litho

Pearsall Style Chairs

George Nelson for Herman Miller.

vev Probber; Herman Miller Shell chairs; lots of Danish and American Modern furniture; outdoor furniture; Lucite and glass dining set; Italian furniture; decorator and midcentury furniture; artwork and accessories. Set of Danish dining chairs; much more arriving and not listed in the ad.