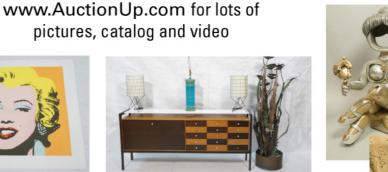

Andy Warhol Estate Litho

Pearsall Style Chairs

George Nelson for Herman Miller.

vev Probber; Herman Miller Shell chairs; lots of Danish and American Modern furniture; outdoor furniture; Lucite and glass dining set; Italian furniture; decorator and midcentury furniture; artwork and accessories. Set of Danish dining chairs; much more arriving and not listed in the ad.

pictures, catalog and video

Silas Seandel Styel Fountain - Milk Glass sideboard

Paul McCobb

Many sets of Midcentury Lounges