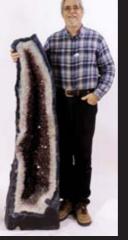

Pair of Art Deco Chrome and Blue Glass Lamps, c. 1930

Tiffany Studios Spider Web Stained & Leaded Glass Table Lamp Reproduction

Amethyst Geode Cathedral, 58in tall. One of several in this auction

Katherine's Collection at Silver Lake Life Size Santa Dolls