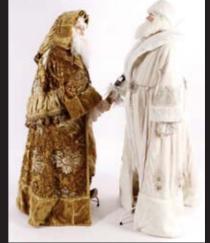

Pair of Art Deco Chrome and Blue Glass Lamps, c. 1930

Tiffany Studios Spider Web Stained & Leaded Glass Table Lamp Reproduction

Amethyst Geode Cathedral, 58in tall. One of several in this auction

Katherine's Collection at Silver Lake Life Size Santa Dolls