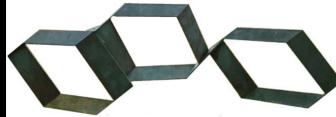

Pair of Art Deco Chrome and Blue Glass Lamps, c. 1930

Tiffany Studios Spider Web Stained & Leaded Glass Table Lamp Reproduction

Amethyst Geode Cathedral, 58in tall. One of several in this auction

Katherine's Collection at Silver Lake Life Size Santa Dolls