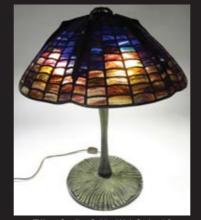

Pair of Art Deco Chrome and Blue Glass Lamps, c. 1930

Tiffany Studios Spider Web Stained & Leaded Glass Table Lamp Reproduction

Amethyst Geode Cathedral, 58in tall. One of several in this auction

Katherine's Collection at Silver Lake Life Size Santa Dolls