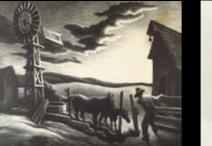

Thomas Hart Benton, American, 1889-1975, Nebraska Evening

Tony Rosenthal, 20th C., 'Rondo' Brass Abtract Sculpture