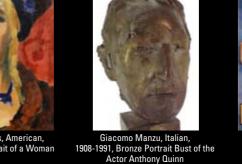

John Edward Walker, American, 1880-1940, Glimpse of the Coast Near Pebble Beach

Gerrit Hondius, American, 1891-1970, Portrait of a Woman

Gino Boccasile, Italian, 1901-1952, La Voce che Incanata Irradio

James Brooks, 1906-1992, Abstract Painting