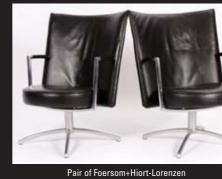

Jaques Adnet, French, 1900-1984,

Marcel Breuer, Hungarian, 1902-1981, Leather & Chrome Chair

Bellini Leather Cab Chairs for Cassina Italy

Mid Century Modern Danish Chair after Finn Juhl

Chairs by Jorgensen