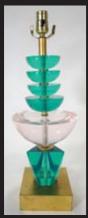

Pair of Art Deco Chrome and Blue Glass Lamps, c. 1930

Tiffany Studios Spider Web Stained & Leaded Glass Table Lamp Reproduction

Amethyst Geode Cathedral, 58in tall. One of several in this auction

Katherine's Collection at Silver Lake Life Size Santa Dolls