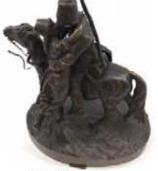

Kuehne Frame with Mirror

Kuehne Frame with Mirror

Antique Large Mosaic Plaque of an Angel

Mary Lizzie MaComber Oil Painting

Antique Russian Bronze

George W. Harvey Oil Painting

Herman Miller Marshmellow Settee