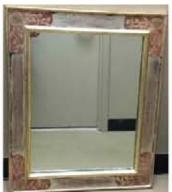

Kuehne Frame with Mirror

Kuehne Frame with Mirror

Antique Large Mosaic Plaque of an Angel

Mary Lizzie MaComber Oil Painting

Antique Russian Bronze

George W. Harvey Oil Painting

Herman Miller Marshmellow Settee