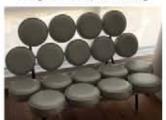

Kuehne Frame with Mirror

Kuehne Frame with Mirror

Antique Large Mosaic Plaque of an Angel

Mary Lizzie MaComber Oil Painting

Antique Russian Bronze

George W. Harvey Oil Painting

Herman Miller Marshmellow Settee