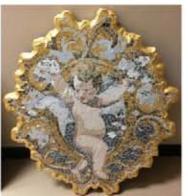

Kuehne Frame with Mirror

Kuehne Frame with Mirror

Antique Large Mosaic Plaque of an Angel

Mary Lizzie MaComber Oil Painting

Antique Russian Bronze

George W. Harvey Oil Painting

Herman Miller Marshmellow Settee