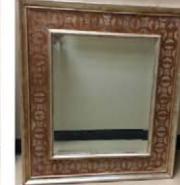

Kuehne Frame with Mirror

Kuehne Frame with Mirror

Antique Large Mosaic Plaque of an Angel

Mary Lizzie MaComber Oil Painting

Antique Russian Bronze

George W. Harvey Oil Painting

Herman Miller Marshmellow Settee