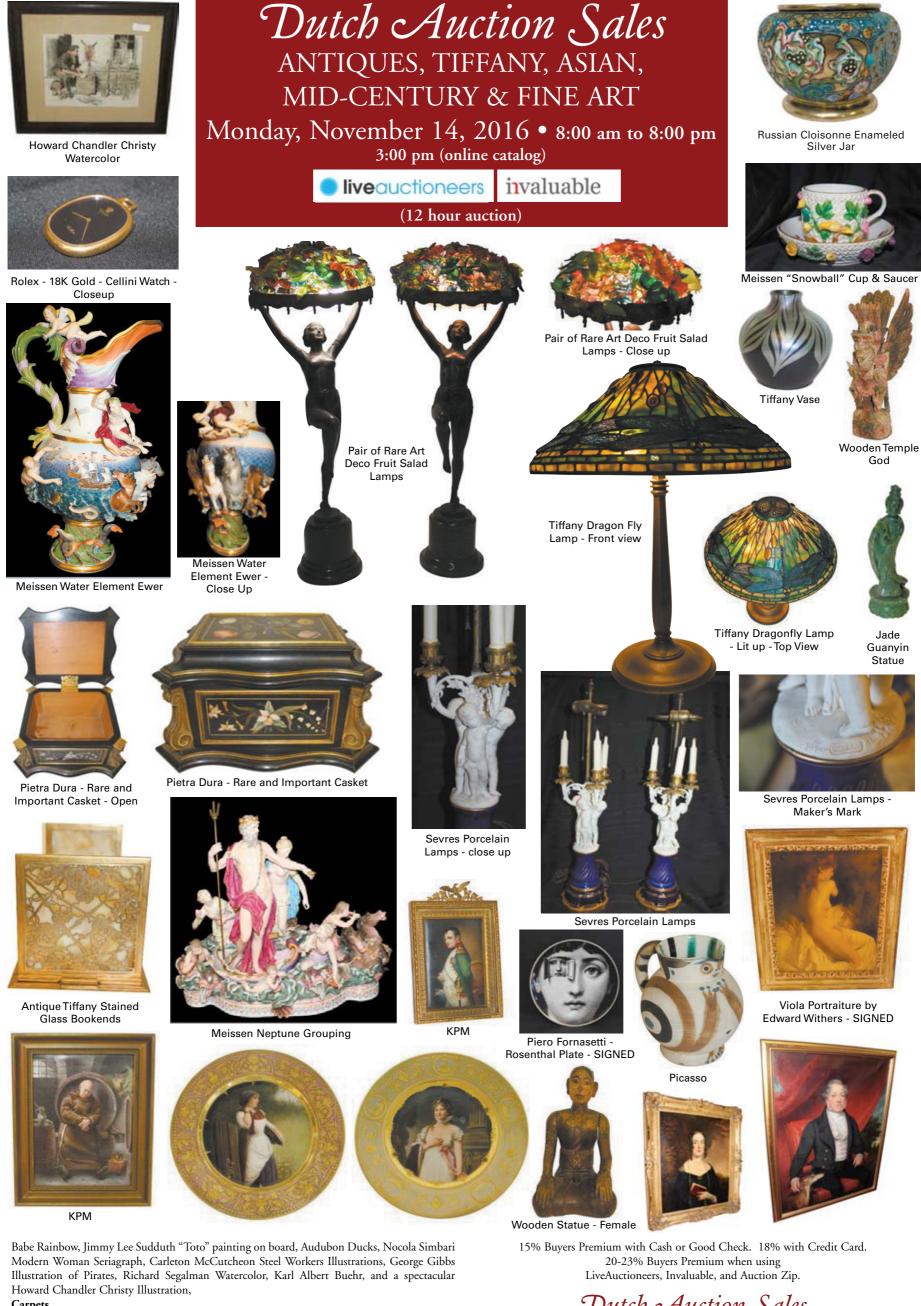

Tiffany Studios Authentic Rare Dragonfly Lamp. (Both Shade & Base are signed), Tiffany Studios Bookends.

## Fine Pottery & Porcelain

Pablo Picasso Madura Owl Pitcher, Piero Fornasetti Rosenthal Plate, Meissen Art Nouveau Center Bowl, Meissen Bowl, Meissen Figurines and Meissen Snowball Tea Cup & Saucer,

Spectacular Jade Censor, Antique Hand Painted 4 part Screen, Jade Guanyin Sculpture, Jade Peacock Sculpture, Asian Watercolors, Toyakumi Japanese "Kabuki Actor", Beautiful Satsuma Lamps, Imari Vase, Pierced Carved Jade Frame, Pair of Antique Asian Vases,

14K Gold & Enamel Ornate Box (65.7 pw), (2) Early English Sheffield and Tortoise Gallery Trays, 14K Gold Broach & Earrings, 14K

Joseph Albers, Anni Albers, Gaber Peterdi, Jeffrey Kent Modern, Anders Jordan, Salvador Dali Nude Female, Salvador Dali Sleeping Woman, Salvador Dali Don Quixote, Peter Blake Vintage