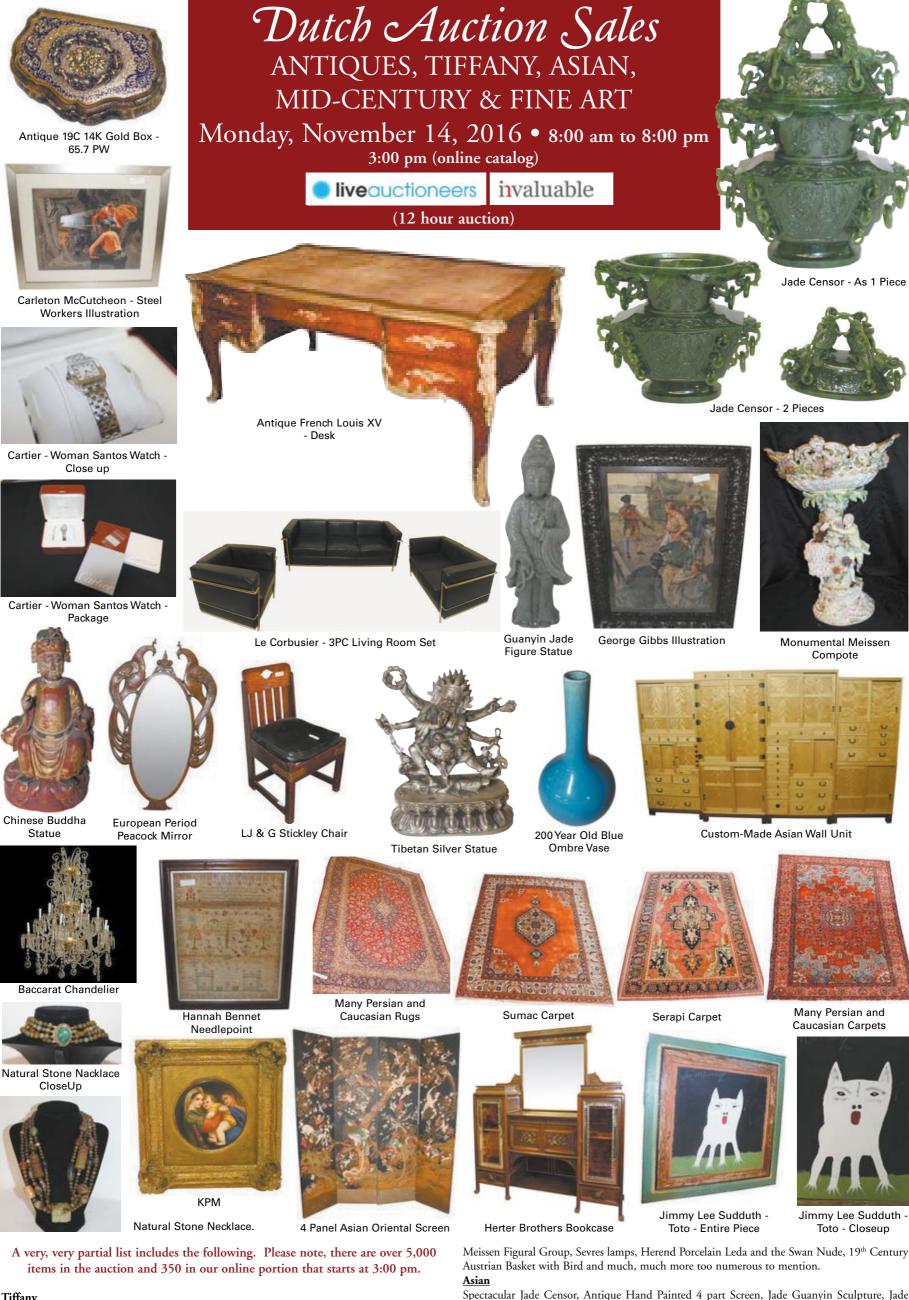

### **Antique Furniture:**

Rare and Fabulous French Louis XV Bureaplat, European Peacock Mirror, Herter Brothers Etegere Bookcase, R,J, Horner Bookcase

## Fine Pottery & Porcelain

Pablo Picasso Madura Owl Pitcher, Piero Fornasetti Rosenthal Plate, Meissen Art Nouveau Center Bowl, Meissen Bowl, Meissen Figurines and Meissen Snowball Tea Cup & Saucer,

Spectacular Jade Censor, Antique Hand Painted 4 part Screen, Jade Guanyin Sculpture, Jade Peacock Sculpture, Asian Watercolors, Toyakumi Japanese "Kabuki Actor", Beautiful Satsuma Lamps, Imari Vase, Pierced Carved Jade Frame, Pair of Antique Asian Vases,

Beautiful Sepapi Carpet, Isphahan Antique Carpet and many Iranian and Caucasian Carpets.

Warren Planter Side Table, Eero Saarinen Knoll Black Marble Tulip Table, Isamu Noguchi Mid Century Bamboo Lamps, La Corbusier Style Leather & Chrome 3 piece Set (Sofa, loveseat & Chair), Robert Sonnman Orbiter Floor Lamp, Hans Wegner Chairs, Rosewood Dining Room Table with Chrome Legs, Curtis Jere Sculpture, Paul Evans Style Faux Fireplace and much, much