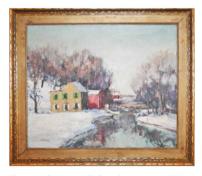

## Friday, October 7 at 9 am

Guns: 11 am • Artwork: 1 pm • Real Estate: Noon

(Inspection of items - auction day only)

Location: 453 Highlawn Avenue, Elizabethtown, PA 17022, Lancaster County

ARTWORK: Walter Emerson Baum Impressionist oil on board painting "Snow Scene of Quakertown, PA," signed verso in pencil 6th, W.E. Brown 16"x20"; Walter Emerson Baum oil on canvas painting "Snow Scene Near Easton," signed verso, 14"x17"; O. Bailey Sheppard oil on canvas painting "Reeds Beach, N.J. Fishing Dock," 25"x30".