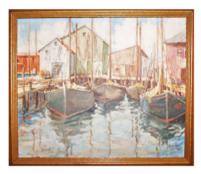

## Friday, October 7 at 9 am

Guns: 11 am • Artwork: 1 pm • Real Estate: Noon

(Inspection of items - auction day only)

Location: 453 Highlawn Avenue, Elizabethtown, PA 17022, Lancaster County

ARTWORK: Walter Emerson Baum Impressionist oil on board painting "Snow Scene of Quakertown, PA," signed verso in pencil 6th, W.E. Brown 16"x20"; Walter Emerson Baum oil on canvas painting "Snow Scene Near Easton," signed verso, 14"x17"; O. Bailey Sheppard oil on canvas painting "Reeds Beach, N.J. Fishing Dock," 25"x30".