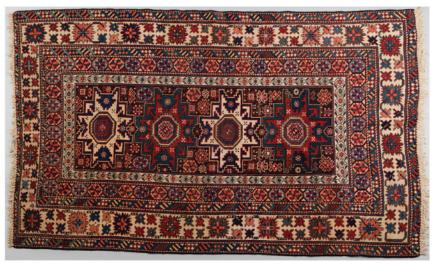

Stanley House, Jester

Patrick Gass, Journal

Large Mettlach Stein

Shirvan Throw Rug

## **SECOND ANNIVERSARY GALLERY AUCTION 2016**

Auction: Saturday, July 23, 10am Preview: July 17 - 22

Featuring A Selection of Fine Furniture, Works of Art, Decorative Art, Oriental Carpets, Musical Instruments and Jewelry; Antique Coral, Diamond and Platinum Ring; Patrick Gass, A Journal of the Voyages and Travels of a Corps of Discovery, 1804, 1805 and 1806; Large Mettlach German Stein with Jasperware; John Kelly Fitzpafrick, Alabama (1888-1953) Cuttin Cane, 1937, oil on canvas, 24 x 30 inches; Stanley Mouse, American (b. 1940) The Jester, 1973, watercolor, Shirvan Throw Rug, 3 feet 7 inches x 5 feet 10 inches; French Empire Design Cabinet, 19th Century