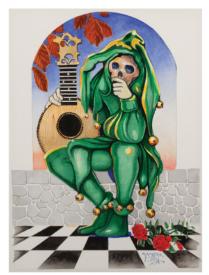

Stanley House, Jester

Patrick Gass, Journal

Large Mettlach Stein

Shirvan Throw Rug

## **SECOND ANNIVERSARY GALLERY AUCTION 2016**

Auction: Saturday, July 23, 10am Preview: July 17 - 22

Featuring A Selection of Fine Furniture, Works of Art, Decorative Art, Oriental Carpets, Musical Instruments and Jewelry; Antique Coral, Diamond and Platinum Ring; Patrick Gass, A Journal of the Voyages and Travels of a Corps of Discovery, 1804, 1805 and 1806; Large Mettlach German Stein with Jasperware; John Kelly Fitzpafrick, Alabama (1888-1953) Cuttin Cane, 1937, oil on canvas, 24 x 30 inches; Stanley Mouse, American (b. 1940) The Jester, 1973, watercolor, Shirvan Throw Rug, 3 feet 7 inches x 5 feet 10 inches; French Empire Design Cabinet, 19th Century