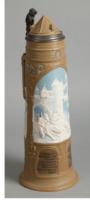

Stanley House, Jester

Patrick Gass, Journal

Large Mettlach Stein

Shirvan Throw Rug

## **SECOND ANNIVERSARY GALLERY AUCTION 2016**

Auction: Saturday, July 23, 10am Preview: July 17 - 22

Featuring A Selection of Fine Furniture, Works of Art, Decorative Art, Oriental Carpets, Musical Instruments and Jewelry; Antique Coral, Diamond and Platinum Ring; Patrick Gass, A Journal of the Voyages and Travels of a Corps of Discovery, 1804, 1805 and 1806; Large Mettlach German Stein with Jasperware; John Kelly Fitzpafrick, Alabama (1888-1953) Cuttin Cane, 1937, oil on canvas, 24 x 30 inches; Stanley Mouse, American (b. 1940) The Jester, 1973, watercolor, Shirvan Throw Rug, 3 feet 7 inches x 5 feet 10 inches; French Empire Design Cabinet, 19th Century