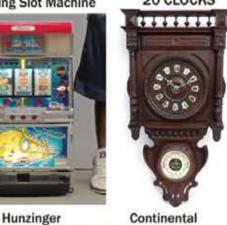

**Ruby Meders** Face Jug

French Inlaid Armoire

Tall Case Clock

"Stephen Tichenor"