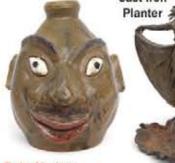

**Ruby Meders** Face Jug

French Inlaid Armoire

Tall Case Clock

"Stephen Tichenor"