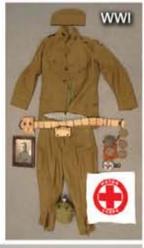

**Ruby Meders** Face Jug

French Inlaid Armoire

Tall Case Clock

"Stephen Tichenor"