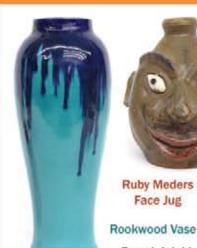

**Ruby Meders** Face Jug

French Inlaid Armoire

Tall Case Clock

"Stephen Tichenor"