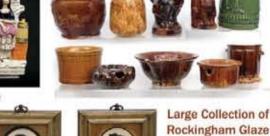

**Ruby Meders** Face Jug

French Inlaid Armoire

Tall Case Clock

"Stephen Tichenor"