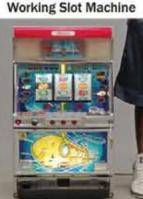

**Ruby Meders** Face Jug

French Inlaid Armoire

Tall Case Clock

"Stephen Tichenor"