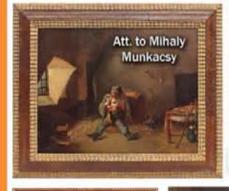

**Ruby Meders** Face Jug

French Inlaid Armoire









Tall Case Clock



"Stephen Tichenor"



## COPAKE AUCTION INC. Catalogued & Unreserved ESTATE AUCTION

(plus select additions)

**SATURDAY JULY 30, 2016 @ 3 PM** 

## **GALLERY PREVIEWS**

Thursday - Friday July 28-29, 11-5PM Saturday July 30, Noon-2:45PM

Terms: Cash - Visa - MasterCard -Discover - 17% Buyer's Premium (20% B.P. for Live Auctioneers, 22% B.P. for Invaluable/Auctionzip) - First time buyers must establish credit prior to auction to pay with check

COPAKE AUCTION INC. Michael & Seth Fallon 266 Rt. 7A - Copake, NY 12516 Ph: 518-329-1142 info@copakeauction.com







Folk Art Cabinet





















Collection of Staffordshire

Neon

Clock

Native merican













TIFFANY & 925-1000 TIFFANY Sterling Tea Set













19th C. Silhouettes

## WWW.COPAKEAUCTION.COM