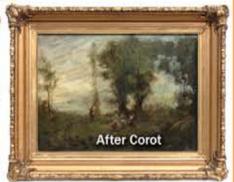

**Ruby Meders** Face Jug

French Inlaid Armoire









Tall Case Clock



"Stephen Tichenor"



## COPAKE AUCTION INC. Catalogued & Unreserved ESTATE AUCTION

(plus select additions)

**SATURDAY JULY 30, 2016 @ 3 PM** 

## **GALLERY PREVIEWS**

Thursday - Friday July 28-29, 11-5PM Saturday July 30, Noon-2:45PM

Terms: Cash - Visa - MasterCard -Discover - 17% Buyer's Premium (20% B.P. for Live Auctioneers, 22% B.P. for Invaluable/Auctionzip) - First time buyers must establish credit prior to auction to pay with check

COPAKE AUCTION INC. Michael & Seth Fallon 266 Rt. 7A - Copake, NY 12516 Ph: 518-329-1142 info@copakeauction.com







Folk Art Cabinet





















Collection of Staffordshire

Neon

Clock

Native merican













TIFFANY & 925-1000 TIFFANY Sterling Tea Set













19th C. Silhouettes

## WWW.COPAKEAUCTION.COM