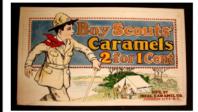

gel Theatrical Prop, David Lynch Lost Highway Movie Promo,

Streamline Rocket Sprinkler, Sword Canes, Hollywood Signed

Photo Album (Bogart, Nelson Eddy, de Havilland, Errol Flynn

etc.), Ideal Caramel Co. Boy Scouts ORIGINAL ADVER-