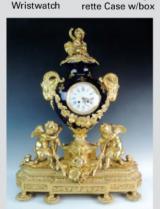

Session #2: An exceptional range of large antique bronze sculptures including those by Auguste Moreau (Tiffany & Co.), Leon Tharel (Tiffany & Co.), Edouard Drouot, Chalon, Gerome, Gregoire, 2 by Villanis, Clodion, marble sculpture by H.G.Miller 1928 (Egyptian Revival), a very fine antique Louis XV tall case clock (purchased at Sothebys 1979), a large Sevres & Dore Bronze Cherub Clock C.1880, an extremely rare Aust ri anc huk jewel leaded lamp modeled as a Salamander, another Austrian chunk jewel lamp with two fish, an important Daum Nancy & Edgar Brandt chandel i et, Galle art glass, a fine Cartier 18k & enameled Art Deco cigarette case, 14k Cartier compact, Patek Philippe wristwatch, Faberge emmel egg pendint, a rare Tiffany Tel el Armana vase, monumental Waterford Crystal horse racing trophy, huge 20"x14" KPM plaque, Lalique, Regina & Sella disc music boxes, erotic match safe, an outstanding Italian modernist silver tea/coffee set. MORE!

Chalon Art Nouveau Bronze C.1900

Dore Bronze Signed Cloidion

Large Louis XV Dore **Bronze Clock** 

Modernist Silver Coffee & Tea Set