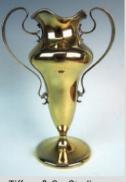

Manner of Bugatti

Auguste Moreau Woman & Child (Tiffany & Co.)

Signed Villanis ' Bohemenne" C.1890

18k Enamel Ciga-

Fine Japanese Silver Vase

Tiffany & Co. Mixed Metal

Tiffany & Co. Sterling

Waterford Crystal Horse Racing Trophy