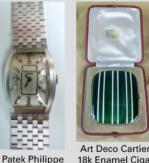

Session #2: An exceptional range of large antique bronze sculptures including those by Auguste Moreau (Tiffany & Co.), Leon Tharel (Tiffany & Co.), Edouard Drouot, Chalon, Gerome, Gregoire, 2 by Villanis, Clodion, marble sculpture by H.G.Miller 1928 (Egyptian Revival), a very fine antique Louis XV tall case clock (purchased at Sothebys 1979), a large Sevres & Dore Bronze Cherub Clock C.1880, an extremely rare Aust ri anc huk jewel leaded lamp modeled as a Salamander, another Austrian chunk jewel lamp with two fish, an important Daum Nancy & Edgar Brandt chandel i et, Galle art glass, a fine Cartier 18k & enameled Art Deco cigarette case, 14k Cartier compact, Patek Philippe wristwatch, Faberge emmel egg pendint, a rare Tiffany Tel el Armana vase, monumental Waterford Crystal horse racing trophy, huge 20"x14" KPM plaque, Lalique, Regina & Sella disc music boxes, erotic match safe, an outstanding Italian modernist silver tea/coffee set. MORE!

Manner of Bugatti

Auguste Moreau Woman & Child (Tiffany & Co.)

Signed Villanis ' Bohemenne" C.1890

18k Enamel Ciga-

Fine Japanese Silver Vase

Tiffany & Co. Mixed Metal

Tiffany & Co. Sterling

Waterford Crystal Horse Racing Trophy