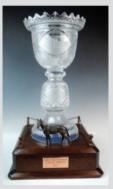

Manner of Bugatti

Auguste Moreau Woman & Child (Tiffany & Co.)

Signed Villanis ' Bohemenne" C.1890

18k Enamel Ciga-

Fine Japanese Silver Vase

Tiffany & Co. Mixed Metal

Tiffany & Co. Sterling

Waterford Crystal Horse Racing Trophy