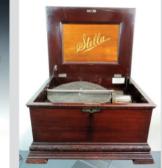

Session #2: An exceptional range of large antique bronze sculptures including those by Auguste Moreau (Tiffany & Co.), Leon Tharel (Tiffany & Co.), Edouard Drouot, Chalon, Gerome, Gregoire, 2 by Villanis, Clodion, marble sculpture by H.G.Miller 1928 (Egyptian Revival), a very fine antique Louis XV tall case clock (purchased at Sothebys 1979), a large Sevres & Dore Bronze Cherub Clock C.1880, an extremely rare Aust ri anc huk jewel leaded lamp modeled as a Salamander, another Austrian chunk jewel lamp with two fish, an important Daum Nancy & Edgar Brandt chandel i et, Galle art glass, a fine Cartier 18k & enameled Art Deco cigarette case, 14k Cartier compact, Patek Philippe wristwatch, Faberge emmel egg pendint, a rare Tiffany Tel el Armana vase, monumental Waterford Crystal horse racing trophy, huge 20"x14" KPM plaque, Lalique, Regina & Sella disc music boxes, erotic match safe, an outstanding Italian modernist silver tea/coffee set. MORE!

Austrian Bronze Jewel Leaded Salamander Lamp C.1900

Stella 14" Disc Music Box

Joe DiMaggio Signed Baseball

Daum Nancy & Edgar Brandt

Detailed Bronze E.DeLabroue?

Important Egyptian Revival Marble Figure Signed H.G.Miller 1928