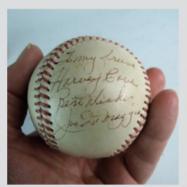

Austrian Bronze Jewel Leaded Salamander Lamp C.1900

Stella 14" Disc Music Box

Joe DiMaggio Signed Baseball

Daum Nancy & Edgar Brandt

Detailed Bronze E.DeLabroue?

Important Egyptian Revival Marble Figure Signed H.G.Miller 1928