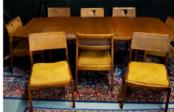

18/19th C. Mahogany Hepplewhite Chairback Settee

Jens Risom Dining Room Table & Set 8 Jens Risom Chairs

Oil On Canvas "Dizzyville" Sgn. Knowlton 66 X 78" Provenance: La Jolla Museum of Art

Roseville

Antique Country French 2 Part What-Not