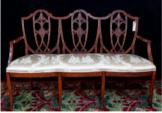

18/19th C. Mahogany Hepplewhite Chairback Settee

Jens Risom Dining Room Table & Set 8 Jens Risom Chairs

Oil On Canvas "Dizzyville" Sgn. Knowlton 66 X 78" Provenance: La Jolla Museum of Art

Roseville

Antique Country French 2 Part What-Not