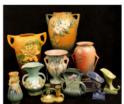

18/19th C. Mahogany Hepplewhite Chairback Settee

Jens Risom Dining Room Table & Set 8 Jens Risom Chairs

Oil On Canvas "Dizzyville" Sgn. Knowlton 66 X 78" Provenance: La Jolla Museum of Art

Roseville

Antique Country French 2 Part What-Not

Late 19th C. Country French Style Silk Lined Fruitwood

Americana

French Brass Marble Top Mirrored

Featuring: 18th-20th C. French, English, American, Custom & Mid-Century, Furniture Inc., Jens Risom Dining Rm Set. Etc. \* Decorations & Accessories \* Orientalia Inc., Porcelain, Bronze, Cloisonne & Hardstone \* Lq. Coll. Roseville & Weller Pottery Inc. Bowls, Vases, Jardinieres, Pedestals & Wall Pockets \* Oriental Rugs Inc. Room Size, Runners & Throws \* Paintings, Prints, & Works On Paper \* Mirrors \* Jewelry \* 2 English Barometers \* Dinner & Dessert Sets \* Crystal & Much More!!!