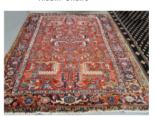

Pr. Regency Style Faux Marble Top Grill Door Cabinet

Heriz Rug 10' x 8'

19th C. Louis XVI Style Marble Top Commode

Jens Risom Credenza

Jens Risom Chests on Stand

19th C. Swedish Grain Painted Commode

19th C. Inlaid Mahogany Serpentine Centenial Chest