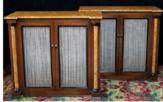

Pr. Regency Style Faux Marble Top Grill Door Cabinet

Heriz Rug 10' x 8'

19th C. Louis XVI Style Marble Top Commode

Jens Risom Credenza

Jens Risom Chests on Stand

19th C. Swedish Grain Painted Commode

19th C. Inlaid Mahogany Serpentine Centenial Chest