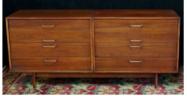

Pr. Regency Style Faux Marble Top Grill Door Cabinet

Heriz Rug 10' x 8'

19th C. Louis XVI Style Marble Top Commode

Jens Risom Credenza

Jens Risom Chests on Stand

19th C. Swedish Grain Painted Commode

19th C. Inlaid Mahogany Serpentine Centenial Chest