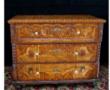

Pr. Regency Style Faux Marble Top Grill Door Cabinet

Heriz Rug 10' x 8'

19th C. Louis XVI Style Marble Top Commode

Jens Risom Credenza

Jens Risom Chests on Stand

19th C. Swedish Grain Painted Commode

19th C. Inlaid Mahogany Serpentine Centenial Chest