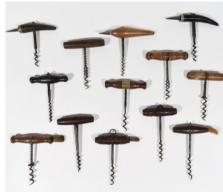

# Live Auction | May 22nd, 2016 at 1PM EST

Otto Rothenburgh (American 1893-1992)

Straight Pull Corkscrews

**Dunhill Estate Pipes Grouping** 

Wooden Butler Smoking Stand Grouping