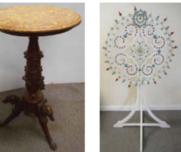

Stateline Auction is proud to present the lifetime sculpture collection of Steve Folk Art, Whimsy and Country Collectibles. Also 120 Pc. Georg Jensen Silver Karr. Sculpture mediums are carved limestone and marble in Mid-Century Brutal- Flatware Set, Acorn Pattern. Fine oriental estate rugs, large group of modern ist form and carved wooden sculptures in Mid-Century Form. A MUST SEE! Also furniture, period furniture, estate artwork, spring garden elements and Much Much featuring items from the Estate of Mary Sams/Ballyhack Antiques-Cornwall CT. More. One of our better sales.