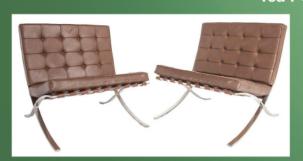

Pierre Lagage

Anna Mary Robertson (Grandma Moses)

George Nelson **Illuminated High Desk** 

Jens Quistgaard

W.C.Percy Grey

George Nelson **MAA Chair** 

Milo Baughman Etagares

Ludwig Mies van der Rohe