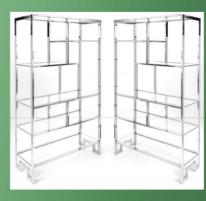

Pierre Lagage

Anna Mary Robertson (Grandma Moses)

George Nelson **Illuminated High Desk** 

Jens Quistgaard

W.C.Percy Grey

George Nelson **MAA Chair** 

Milo Baughman Etagares

Ludwig Mies van der Rohe