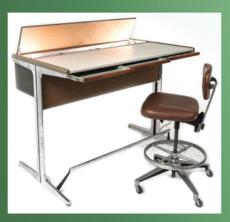

Pierre Lagage

Anna Mary Robertson (Grandma Moses)

George Nelson **Illuminated High Desk** 

Jens Quistgaard

W.C.Percy Grey

George Nelson **MAA Chair** 

Milo Baughman Etagares

Ludwig Mies van der Rohe