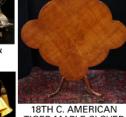

FIREFIGHTING COLLECTIBLES

ROYAL WORCESTER DINING SERVICE "MANSFIELD" PATTERN

STERLING SILVER & SILVERPLATE

QUALITY SMALLS

TIGER MAPLE CLOVER LEAF FORMTIPTABLE 36"X36" 25"H

QUEZAL 12 LIGHT LILY PAD LAMP (SGN. SHADES)