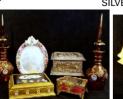

FIREFIGHTING COLLECTIBLES

ROYAL WORCESTER DINING SERVICE "MANSFIELD" PATTERN

STERLING SILVER & SILVERPLATE

QUALITY SMALLS

TIGER MAPLE CLOVER LEAF FORMTIPTABLE 36"X36" 25"H

QUEZAL 12 LIGHT LILY PAD LAMP (SGN. SHADES)