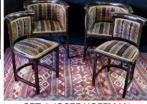

PENNY FARTHING & VINTAGE BARBER POLE

CHIPPENDALE STYLE CANOPY BED

INLAID MUSIC CABINET (HERTER BROS. ?) 50"H 27.5"W

SET 4 JOSEF HOFFMAN

NEW ENGLAND FEDERAL CAMEL BACK SOFA C. 1800

GEORGE III WINE COOLER

SELLING 18TH-20TH C. FRENCH, ENGLISH, AMERICAN, VICTORIAN & MID-CENTURY FURNITURE \* DECORATIONS & ACCESSORIES EXTENSIVE COLLECTION OF DÍSNEYANA \* ORIENTAL RUGS, TAPESTRIES & KILIMS \* CLOCKS \* STERLING SILVER & SILVERPLATE ORIENTALIA \* ANTIQUE LIGHTING \* FIRE FIGHTING COLLECTIBLES \* PAINTINGS & PRINTS \* BACCARAT \* WATERFORD \* PORCELAINS DINNERWARE SETS INC. SPODE, ROYAL WORCESTER, COALPORT & MINTON \* VENETIAN GLASS \* PEWTER \* AND MUCH MORE !!!