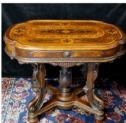

CHAMPAGNE PREVIEW 5-8PM FRIDAY

GILT FRAME O/C "THE FLOWER GATHERERS" BY JOHN HOPPNER 43X57" W/ FAMILY **PROVENANCE** 

DISNEYANA

REGENCY LEATHER TOP RENTTABLE 43" DIA.

RENNAISANCE REVIVAL VICTORIAN INLAID CENTER