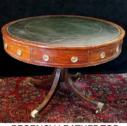

CHAMPAGNE PREVIEW 5-8PM FRIDAY

GILT FRAME O/C "THE FLOWER GATHERERS" BY JOHN HOPPNER 43X57" W/ FAMILY **PROVENANCE** 

DISNEYANA

REGENCY LEATHER TOP RENTTABLE 43" DIA.

RENNAISANCE REVIVAL VICTORIAN INLAID CENTER