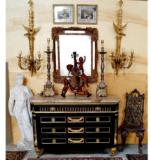

CHAMPAGNE PREVIEW 5-8PM FRIDAY

GILT FRAME O/C "THE FLOWER GATHERERS" BY JOHN HOPPNER 43X57" W/ FAMILY **PROVENANCE** 

DISNEYANA

REGENCY LEATHER TOP RENTTABLE 43" DIA.

RENNAISANCE REVIVAL VICTORIAN INLAID CENTER