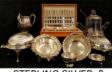

FIREFIGHTING COLLECTIBLES

ROYAL WORCESTER DINING SERVICE "MANSFIELD" PATTERN

STERLING SILVER & SILVERPLATE

QUALITY SMALLS

TIGER MAPLE CLOVER LEAF FORMTIPTABLE 36"X36" 25"H

QUEZAL 12 LIGHT LILY PAD LAMP (SGN. SHADES)