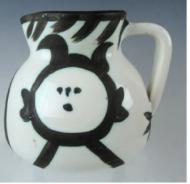

Pablo Picasso Pottery Pitcher "Tetes" Edition Picasso Madoura

Louis XV Dore Bronze Sevres Clock C.1890

Fine Hand Made Large French Antique Tapestry (relined)

Huge Art Deco Spelter & Ivorine Figurine Signed Mennville/Rochard C.1920