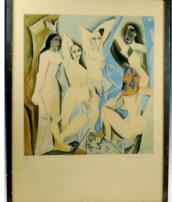

Erte Bronze "Astra"

Pablo Picasso Plate

**Original Bronze Bust** Šigned A. Gory

Signed Quezal Feathered Bullet Shades

'Les Demoiselles D'Avignon' 1955 After Pablo Picasso

Large Limoges Enamel Plaque "Naughty Cherub"