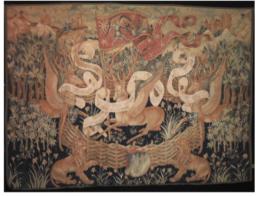

Pablo Picasso Pottery Pitcher "Tetes" Edition Picasso Madoura

Louis XV Dore Bronze Sevres Clock C.1890

Fine Hand Made Large French Antique Tapestry (relined)

Huge Art Deco Spelter & Ivorine Figurine Signed Mennville/Rochard C.1920