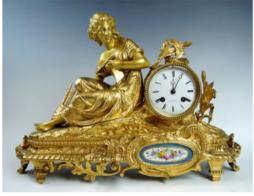

Pablo Picasso Pottery Pitcher "Tetes" Edition Picasso Madoura

Louis XV Dore Bronze Sevres Clock C.1890

Fine Hand Made Large French Antique Tapestry (relined)

Huge Art Deco Spelter & Ivorine Figurine Signed Mennville/Rochard C.1920