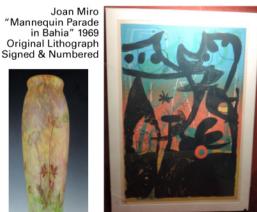

Preview at 450 South Fair Oaks Avenue, Pasadena, CA • March 18 & 19, 11 am-4 pm

Our Best Sale To Date!

Palm Springs Estate: Original Joan Miro: Pablo Picasso litho: Pablo Picasso 3 pottery pieces Orange County Estate: Rare Louis C. Tiffany Favrile inkwell; antique bronzes; Galle; Daum Nancy; paintings; Art Deco figurine; KPM plaque; French HP porcelain table; Steuben; tapestry; much more!