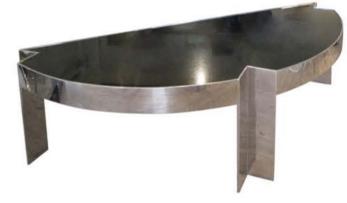

## Fine Art, Furnishings & Decorative Arts Saturday, March 12, 2016 - 11:00 A.M.

Painting of bamboo. Qi Situ (1904-1997). Willering Epko oil on canvas. Syrian chest with mother of pearl inlay. Lady's Piaget Diamond Watch. Ivory netsuke, Tadamori/oil thief, Hidemasa. Mezzaluna desk, Pace Collection. Henry Moore etching. signed. Buccellati Sterling nautilus spoon warmer.