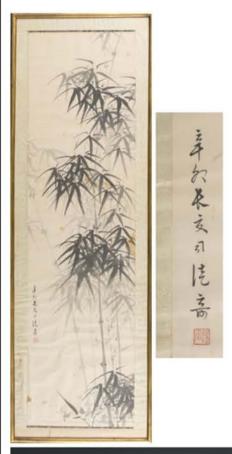

## Fine Art, Furnishings & Decorative Arts Saturday, March 12, 2016 - 11:00 A.M.

Painting of bamboo. Qi Situ (1904-1997). Willering Epko oil on canvas. Syrian chest with mother of pearl inlay. Lady's Piaget Diamond Watch. Ivory netsuke, Tadamori/oil thief, Hidemasa. Mezzaluna desk, Pace Collection. Henry Moore etching. signed. Buccellati Sterling nautilus spoon warmer.