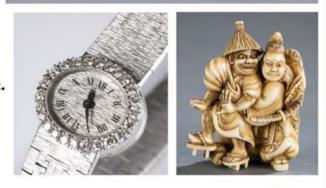

## Fine Art, Furnishings & Decorative Arts Saturday, March 12, 2016 - 11:00 A.M.

Painting of bamboo. Qi Situ (1904-1997). Willering Epko oil on canvas. Syrian chest with mother of pearl inlay. Lady's Piaget Diamond Watch. Ivory netsuke, Tadamori/oil thief, Hidemasa. Mezzaluna desk, Pace Collection. Henry Moore etching. signed. Buccellati Sterling nautilus spoon warmer.