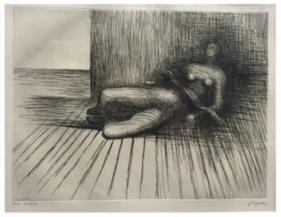

## Fine Art, Furnishings & Decorative Arts Saturday, March 12, 2016 - 11:00 A.M.

Painting of bamboo. Qi Situ (1904-1997). Willering Epko oil on canvas. Syrian chest with mother of pearl inlay. Lady's Piaget Diamond Watch. Ivory netsuke, Tadamori/oil thief, Hidemasa. Mezzaluna desk, Pace Collection. Henry Moore etching. signed. Buccellati Sterling nautilus spoon warmer.