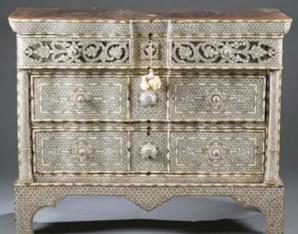

## Fine Art, Furnishings & Decorative Arts Saturday, March 12, 2016 - 11:00 A.M.

Painting of bamboo. Qi Situ (1904-1997). Willering Epko oil on canvas. Syrian chest with mother of pearl inlay. Lady's Piaget Diamond Watch. Ivory netsuke, Tadamori/oil thief, Hidemasa. Mezzaluna desk, Pace Collection. Henry Moore etching. signed. Buccellati Sterling nautilus spoon warmer.