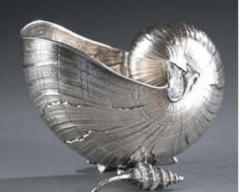

## Fine Art, Furnishings & Decorative Arts Saturday, March 12, 2016 - 11:00 A.M.

Painting of bamboo. Qi Situ (1904-1997). Willering Epko oil on canvas. Syrian chest with mother of pearl inlay. Lady's Piaget Diamond Watch. Ivory netsuke, Tadamori/oil thief, Hidemasa. Mezzaluna desk, Pace Collection. Henry Moore etching. signed. Buccellati Sterling nautilus spoon warmer.