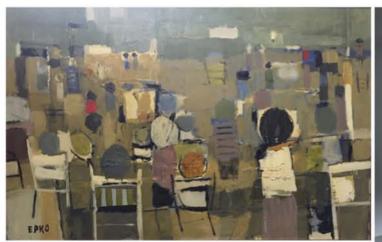

## Fine Art, Furnishings & Decorative Arts Saturday, March 12, 2016 - 11:00 A.M.

Painting of bamboo. Qi Situ (1904-1997). Willering Epko oil on canvas. Syrian chest with mother of pearl inlay. Lady's Piaget Diamond Watch. Ivory netsuke, Tadamori/oil thief, Hidemasa. Mezzaluna desk, Pace Collection. Henry Moore etching. signed. Buccellati Sterling nautilus spoon warmer.