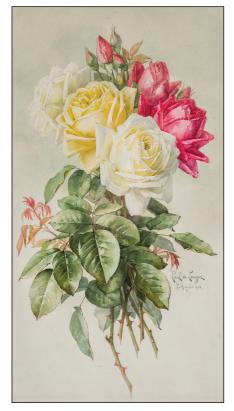

201: Pablo Picasso, Femme au Fauteuil et Nu Assis, etching,  $12^{1/4}$  x  $16^{3/8}$  in., \$7,000 – 9,000

**209**: Paul de Longpre, Roses, watercolor,  $24 \times 12$  in., \$3,000 - 5,000

57: Platinum and Diamond Rivière Necklace, Van Cleef & Arpels, APPROX. 63 TCW., \$75,000 – 100,000