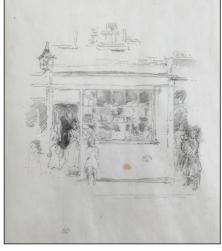

307: Shirvan Verneh Panel, Caucasus, late  $19^{th}$  c., 3 ft. 10 in. x 2 ft. 4 in., \$1,500 - 2,000

205: James A.M. Whistler, Drury Lane Rags, lithograph, 6 x  $6^{1/2}$  in., \$2,000 – 4,000

20 Charles Street Boston, MA 02114 617.720.2020 MAAL 800