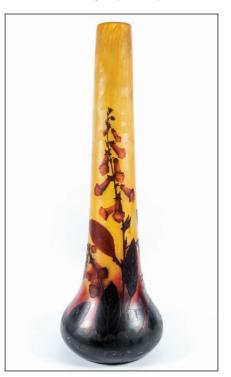

5: GOLD, DIAMOND, AND MABE PEARL Brooch, Cartier, \$4,000 - 6,000

230: WILLIAM LESTER STEVENS, Winter Landscape, 1921, oil, 20 x 24 in., \$5,000 - 10,000

260: Daum Nancy Cameo Glass Floor Vase, h: 31 in., \$5,000 – 10,000