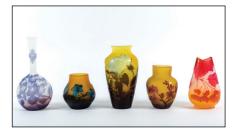

240: MARSDEN HARTLEY, Landscape, oil,  $30^{1/2} \times 24^{1/4}$  in., \$100,000 - 200,000

11: GOLD, SAPPHIRE, AND

**220**: EMILE ALBERT GRUPPE, Rockport Float, oil, 25 x 30 in., \$8,000 - 12,000

**262**: Collection of Five Galle Cameo Glass Vases, \$1,000 - 1,500