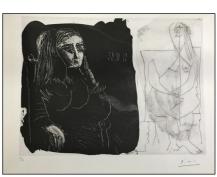

201: Pablo Picasso, Femme au Fauteuil et Nu Assis, etching,  $12^{1/4}$  x  $16^{3/8}$  in., \$7,000 – 9,000

**209**: Paul de Longpre, Roses, watercolor,  $24 \times 12$  in., \$3,000 - 5,000

57: Platinum and Diamond Rivière Necklace, Van Cleef & Arpels, APPROX. 63 TCW., \$75,000 – 100,000