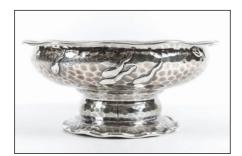

181: American Hammered Silver CENTER BOWL, Tiffany & Co., ca. 1880, \$1,500 - 2,000

**218**: John Whorf, Old Barges, Bridgetown, Barbados, watercolor,  $15^{1/2} \times 22^{5/8}$  in., \$3,000 – 5,000

7: Platinum, Turquoise, and Diamond Necklace, \$15,000 - 25,000