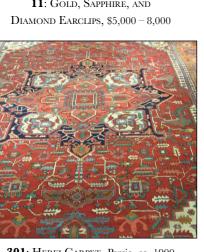

301: HERIZ CARPET, Persia, ca. 1900, 22 ft. 8 in. x 15 ft. 10 in., \$10,000 - 15,000

238: EDOUARD FREDERIC WILHELM RICHTER, Woman Dancing, oil, 36 x 231/4 in., \$5,000 - 10,000

20 Charles Street Boston, MA 02114 617.720.2020 MAAL 800