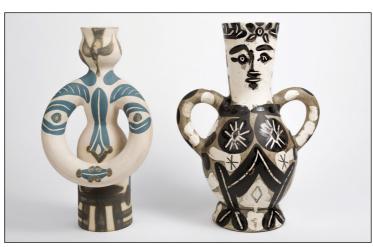

13: Gold, Emerald, and Diamond Bracelet, \$15,000 - 20,000

**203**: Pablo Picasso, Woman Lamp, 202: PABLO PICASSO, Personnage avec Mains 1955, h: 14<sup>3/16</sup> in., \$10,000 – 15,000 sur les Hanches, , h: 14<sup>5/8</sup> in., \$15,000 - 25,000