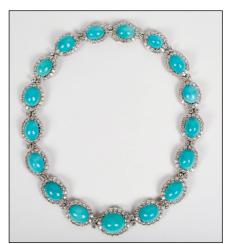

181: American Hammered Silver CENTER BOWL, Tiffany & Co., ca. 1880, \$1,500 - 2,000

**218**: John Whorf, Old Barges, Bridgetown, Barbados, watercolor,  $15^{1/2} \times 22^{5/8}$  in., \$3,000 – 5,000

7: Platinum, Turquoise, and Diamond Necklace, \$15,000 - 25,000