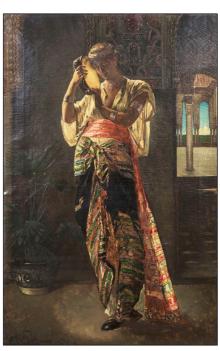

301: HERIZ CARPET, Persia, ca. 1900, 22 ft. 8 in. x 15 ft. 10 in., \$10,000 - 15,000

238: EDOUARD FREDERIC WILHELM RICHTER, Woman Dancing, oil, 36 x 231/4 in., \$5,000 - 10,000

20 Charles Street Boston, MA 02114 617.720.2020 MAAL 800