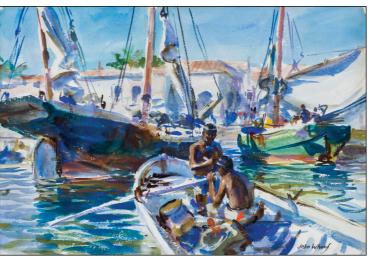

181: American Hammered Silver CENTER BOWL, Tiffany & Co., ca. 1880, \$1,500 - 2,000

**218**: John Whorf, Old Barges, Bridgetown, Barbados, watercolor,  $15^{1/2} \times 22^{5/8}$  in., \$3,000 – 5,000

7: Platinum, Turquoise, and Diamond Necklace, \$15,000 - 25,000