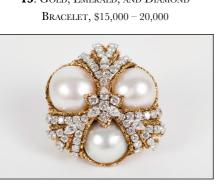

13: Gold, Emerald, and Diamond Bracelet, \$15,000 - 20,000

**203**: Pablo Picasso, Woman Lamp, 202: PABLO PICASSO, Personnage avec Mains 1955, h: 14<sup>3/16</sup> in., \$10,000 – 15,000 sur les Hanches, , h: 14<sup>5/8</sup> in., \$15,000 - 25,000