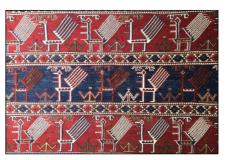

307: Shirvan Verneh Panel, Caucasus, late  $19^{th}$  c., 3 ft. 10 in. x 2 ft. 4 in., \$1,500 - 2,000

205: James A.M. Whistler, Drury Lane Rags, lithograph, 6 x  $6^{1/2}$  in., \$2,000 – 4,000

20 Charles Street Boston, MA 02114 617.720.2020 MAAL 800