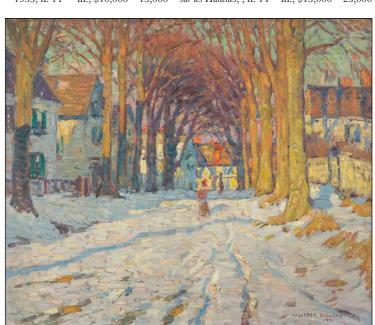

5: GOLD, DIAMOND, AND MABE PEARL Brooch, Cartier, \$4,000 - 6,000

230: WILLIAM LESTER STEVENS, Winter Landscape, 1921, oil, 20 x 24 in., \$5,000 - 10,000

260: Daum Nancy Cameo Glass Floor Vase, h: 31 in., \$5,000 – 10,000