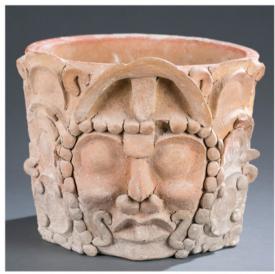

A Mayan Vessel.

One of 50+ lots of Precolumbian and Precolumbian style pieces.

Lead and catlinite pipe bowl. Sioux tribe. c.1880-1890.

QUINN'S AUCTION GALLERIES & WAVERLY AUCTIONS 360 South Washington Street Falls Church, Virginia 22046