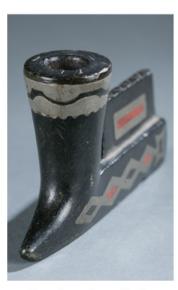

A Mayan Vessel.

One of 50+ lots of Precolumbian and Precolumbian style pieces.

Lead and catlinite pipe bowl. Sioux tribe. c.1880-1890.

QUINN'S AUCTION GALLERIES & WAVERLY AUCTIONS 360 South Washington Street Falls Church, Virginia 22046