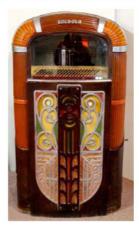

Mills 25 Cent Slot Machine

Oriental Rug 11'x14'

19Th C. Paint Decorated Deacons Bench 70"L

1947 Rockola Jukebox with Vintage Records

Palace Size Bronze Mounted Sevres Urn 43"h

Bronze & Crystal Chandelier 36"h

1947 ROCKOLA JUKEBOX WITH VINTAGE RECORDS • 25 CENT MILLS SLOT MACHINE