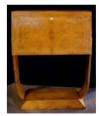

18th C. Country French Walnut Server 39"h 57"w 19"d

Set 8 Queen Anne Style Chairs (Kittinger?) 41"h 21"w

Emil Ruhlman Style Slant Front Secretary 45"H

Bronze Gothic Regency Style Marble Top Gueridon 28"H 21"Dia.