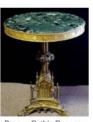

18th C. Country French Walnut Server 39"h 57"w 19"d

Set 8 Queen Anne Style Chairs (Kittinger?) 41"h 21"w

Emil Ruhlman Style Slant Front Secretary 45"H

Bronze Gothic Regency Style Marble Top Gueridon 28"H 21"Dia.