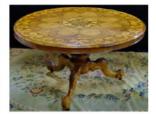

Italian Paint Decorated & Inlaid Marble Top Table 28"H 37" Dia.

Continental Parquetry Inlaid Pedestal Table 54" Dia.

Gilt Frame Oil On Canvas "Gypsy Girl" Sgn. R. Anson 43.5 X 25.5"

Oriental Carved Bench