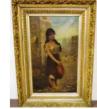

Italian Paint Decorated & Inlaid Marble Top Table 28"H 37" Dia.

Continental Parquetry Inlaid Pedestal Table 54" Dia.

Gilt Frame Oil On Canvas "Gypsy Girl" Sgn. R. Anson 43.5 X 25.5"

Oriental Carved Bench