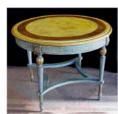

Italian Paint Decorated & Inlaid Marble Top Table 28"H 37" Dia.

Continental Parquetry Inlaid Pedestal Table 54" Dia.

Gilt Frame Oil On Canvas "Gypsy Girl" Sgn. R. Anson 43.5 X 25.5"

Oriental Carved Bench