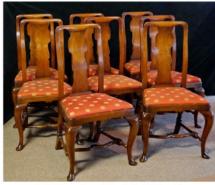

18th C. Country French Walnut Server 39"h 57"w 19"d

Set 8 Queen Anne Style Chairs (Kittinger?) 41"h 21"w

Emil Ruhlman Style Slant Front Secretary 45"H

Bronze Gothic Regency Style Marble Top Gueridon 28"H 21"Dia.