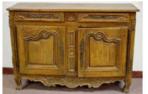

18th C. Country French Walnut Server 39"h 57"w 19"d

Set 8 Queen Anne Style Chairs (Kittinger?) 41"h 21"w

Emil Ruhlman Style Slant Front Secretary 45"H

Bronze Gothic Regency Style Marble Top Gueridon 28"H 21"Dia.