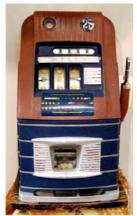

Mills 25 Cent Slot Machine

Oriental Rug 11'x14'

19Th C. Paint Decorated Deacons Bench 70"L

1947 Rockola Jukebox with Vintage Records

Palace Size Bronze Mounted Sevres Urn 43"h

Bronze & Crystal Chandelier 36"h

1947 ROCKOLA JUKEBOX WITH VINTAGE RECORDS • 25 CENT MILLS SLOT MACHINE