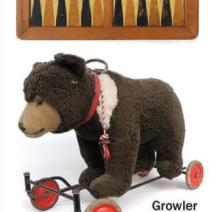

**COPAKE AUCTION INC.** Michael & Seth Fallon 266 Rt. 7A - Copake, NY 12516 Ph: 518-329-1142 info@copakeauction.com

TOY

Folk Art Horse Signs 62" L.

18th & 19th C. FURNITURE

Max Maccabe

Louis Durchanek

**Fores Cattle Print** 