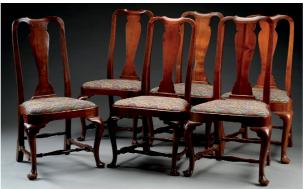

Maps & more. Also included in this auction is the Estate collection of Siro R. Toffolon of Old Lyme, CT. Siro Toffolon was a noted scholar & collector specializing in clocks, silver & furniture. Offered from his collection will be a fabulous selection of tall clocks including: Thos. Harland, Jeduthan Baldwin, & two Perrigrine White examples; Two Thomas Harland pocket watches; Pair of coin silver tablespoons by Paul Revere, Jr.; Wm. Cleveland coin silver coffeepot; Cantback cupboard; Fine QA cherry dressing table; Fine cherry wood QA tray top tea table; Set of 6 Walnut QA Compass Seat Side Chairs; Selection of Pewter by Ashbil Griswold & CT Coin Silver; Historical items from the Toffolon Estate include a Revolutionary War era tricorn hat, Samuel Drowne, Piscataqua, NH signed silver American Revolutionary War officer's sword; Flintlock pistols & fowlers; Chapeau-De-Bras Circa 1830 of Capt. John Woodmansee & much more. Outstanding elaborate Victorian furniture including a 16-Pc Dining Set attributed to Alexander Roux; Marble top étagères, center tables, Parlor sets, Tall clocks; Steinway Model "B" piano. A quantity of painted country furniture including blanket chests, cupboards, stands & more. Important accessories including a decorated fire bucket & alabaster watch hutch. A large selection of Oriental rugs including silk examples along with a selection of Georgian Silver.