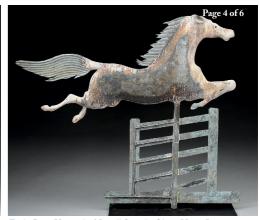

## DAY 2: Thursday, February 4th at 10 am

650+ Lots of American & European Furniture & Accessories, Nautical Art; Folk Art Portraits; Textiles including Washington Needlework, Memorials & Samplers; Historical & Political; Sheet of 2013 Un-Inverted "Jenny" postage stamps; Weathervanes including Extraordinarily Rare & Important Monumental Full Bodied Fireman Weathervane & an untouched Jewell Steeple-Chase Horse Jumping over the Gate; Trade Signs; Important Tall Clocks; & much more. Nautical Art including works by Antonio Jacobsen, William Stubbs, SFM Badger, Michael Diemer, as well as an early 19th Century unsigned portrait of the ship "Amity" of New York. Folk Art portraits include Robert Street, Attr. to William M Prior, along with several American School examples. Historical & Political including a rare and historic Revolutionary War powder horn used by Minuteman Oliver Buttrick at the Battle of Concord; Revolutionary War Minuteman "Francis Carr" powder horn; Signed John Hancock document, Civil War pipe, Flags, Selection of Early