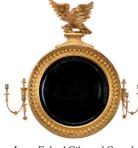

## DAY 2: Thursday, February 4th at 10 am

650+ Lots of American & European Furniture & Accessories, Nautical Art; Folk Art Portraits; Textiles including Washington Needlework, Memorials & Samplers; Historical & Political; Sheet of 2013 Un-Inverted "Jenny" postage stamps; Weathervanes including Extraordinarily Rare & Important Monumental Full Bodied Fireman Weathervane & an untouched Jewell Steeple-Chase Horse Jumping over the Gate; Trade Signs; Important Tall Clocks; & much more. Nautical Art including works by Antonio Jacobsen, William Stubbs, SFM Badger, Michael Diemer, as well as an early 19th Century unsigned portrait of the ship "Amity" of New York. Folk Art portraits include Robert Street, Attr. to William M Prior, along with several American School examples. Historical & Political including a rare and historic Revolutionary War powder horn used by Minuteman Oliver Buttrick at the Battle of Concord; Revolutionary War Minuteman "Francis Carr" powder horn; Signed John Hancock document, Civil War pipe, Flags, Selection of Early

Maps & more. Also included in this auction is the Estate collection of Siro R. Toffolon of Old Lyme, CT. Siro Toffolon was a noted scholar & collector specializing in clocks, silver & furniture. Offered from his collection will be a fabulous selection of tall clocks including: Thos. Harland, Jeduthan Baldwin, & two Perrigrine White examples; Two Thomas Harland pocket watches; Pair of coin silver tablespoons by Paul Revere, Jr.; Wm. Cleveland coin silver coffeepot; Cantback cupboard; Fine QA cherry dressing table; Fine cherry wood QA tray top tea table; Set of 6 Walnut QA Compass Seat Side Chairs; Selection of Pewter by Ashbil Griswold & CT Coin Silver; Historical items from the Toffolon Estate include a Revolutionary War era tricorn hat, Samuel Drowne, Piscataqua, NH signed silver American Revolutionary War officer's sword; Flintlock pistols & fowlers; Chapeau-De-Bras Circa 1830 of Capt. John Woodmansee & much more. Outstanding elaborate Victorian furniture including a 16-Pc Dining Set attributed to Alexander Roux; Marble top étagères, center tables, Parlor sets, Tall clocks; Steinway Model "B" piano. A quantity of painted country furniture including blanket chests, cupboards, stands & more. Important accessories including a decorated fire bucket & alabaster watch hutch. A large selection of Oriental rugs including silk examples along with a selection of Georgian Silver.