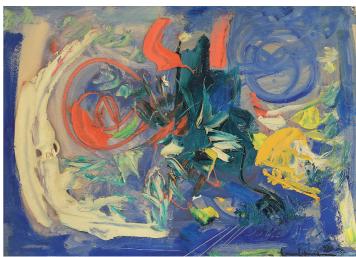

## DAY 1: Wednesday, February 3rd at 10 am

250+ Lots of American & European Paintings, Bronzes & Prints including Martin Johnson Heade Roman Newsboys II; John Singer Sargent "Donkeys in Desert, Morocco, 1880"; Hans Hofmann dated '42; Two Howard Terpning paintings from the Norman Flayderman collection and inscribed by the artist to Mr. Flayderman; A fine selection of Gloucester/Rockport paintings including Hibbard, Gruppe, etc., Maine related examples include Abbott F. Graves & Waldo Peirce; Selection of English & European paintings including Old Masters; An important recent discovery of a bronze Attributed to Edvard Munch.

## Outstanding Selection of Fine Art to include Paintings, Bronzes & Sculpture

John Singer Sargent "Donkeys in Desert, Morocco 1880"

Martin Johnson Heade "Roman Newsboys II", 1849

Hans Hofmann Oil on Artist Cardboard (22" x 30")