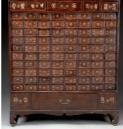

## DAY 3: Friday, February 5th at 10 am

450+ Lots of Asian Antiques & Art including Paintings, Scrolls, Furniture, Jade, Bronzes, Porcelain, Thangkas & Textiles featuring Rare 17th/18th Century "Scholars Retreat" Rhinoceros Horn Carved Cup. We are also pleased to present the final offering of the Personal Collection of Dr. Helga Wall-Apelt including her extraordinary collection of Asian photography consisting of approximately 800 images being sold in 1 lot; Jade, Bronzes, Furniture, Paintings, Archaic & more.