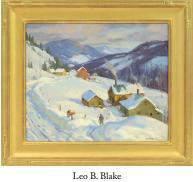

Portrait of a Gentleman by Johann Baptist Lampi The Younger

Early 19th C Portrait of The Ship "Amity" of New York

Aldro T Hibbard (36" x 42")

Abbott Fuller Graves

Emile Albert Gruppe