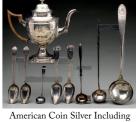

Maps & more. Also included in this auction is the Estate collection of Siro R. Toffolon of Old Lyme, CT. Siro Toffolon was a noted scholar & collector specializing in clocks, silver & furniture. Offered from his collection will be a fabulous selection of tall clocks including: Thos. Harland, Jeduthan Baldwin, & two Perrigrine White examples; Two Thomas Harland pocket watches; Pair of coin silver tablespoons by Paul Revere, Jr.; Wm. Cleveland coin silver coffeepot; Cantback cupboard; Fine QA cherry dressing table; Fine cherry wood QA tray top tea table; Set of 6 Walnut QA Compass Seat Side Chairs; Selection of Pewter by Ashbil Griswold & CT Coin Silver; Historical items from the Toffolon Estate include a Revolutionary War era tricorn hat, Samuel Drowne, Piscataqua, NH signed silver American Revolutionary War officer's sword; Flintlock pistols & fowlers; Chapeau-De-Bras Circa 1830 of Capt. John Woodmansee & much more. Outstanding elaborate Victorian furniture including a 16-Pc Dining Set attributed to Alexander Roux; Marble top étagères, center tables, Parlor sets, Tall clocks; Steinway Model "B" piano. A quantity of painted country furniture including blanket chests, cupboards, stands & more. Important accessories including a decorated fire bucket & alabaster watch hutch. A large selection of Oriental rugs including silk examples along with a selection of Georgian Silver.