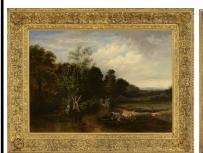

## DAY 1: Wednesday, February 3rd at 10 am

250+ Lots of American & European Paintings, Bronzes & Prints including Martin Johnson Heade Roman Newsboys II; John Singer Sargent "Donkeys in Desert, Morocco, 1880"; Hans Hofmann dated '42; Two Howard Terpning paintings from the Norman Flayderman collection and inscribed by the artist to Mr. Flayderman; A fine selection of Gloucester/Rockport paintings including Hibbard, Gruppe, etc., Maine related examples include Abbott F. Graves & Waldo Peirce; Selection of English & European paintings including Old Masters; An important recent discovery of a bronze Attributed to Edvard Munch.

## Outstanding Selection of Fine Art to include Paintings, Bronzes & Sculpture

John Singer Sargent "Donkeys in Desert, Morocco 1880"

Martin Johnson Heade "Roman Newsboys II", 1849

Hans Hofmann Oil on Artist Cardboard (22" x 30")