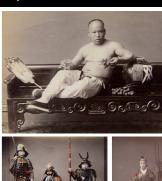

## DAY 3: Friday, February 5th at 10 am

450+ Lots of Asian Antiques & Art including Paintings, Scrolls, Furniture, Jade, Bronzes, Porcelain, Thangkas & Textiles featuring Rare 17th/18th Century "Scholars Retreat" Rhinoceros Horn Carved Cup. We are also pleased to present the final offering of the Personal Collection of Dr. Helga Wall-Apelt including her extraordinary collection of Asian photography consisting of approximately 800 images being sold in 1 lot; Jade, Bronzes, Furniture, Paintings, Archaic & more.