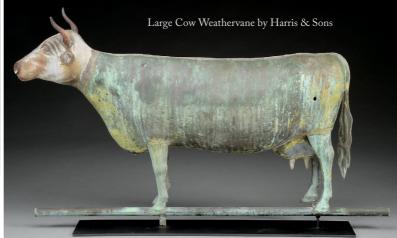

## DAY 2: Thursday, February 4th at 10 am

650+ Lots of American & European Furniture & Accessories, Nautical Art; Folk Art Portraits; Textiles including Washington Needlework, Memorials & Samplers; Historical & Political; Sheet of 2013 Un-Inverted "Jenny" postage stamps; Weathervanes including Extraordinarily Rare & Important Monumental Full Bodied Fireman Weathervane & an untouched Jewell Steeple-Chase Horse Jumping over the Gate; Trade Signs; Important Tall Clocks; & much more. Nautical Art including works by Antonio Jacobsen, William Stubbs, SFM Badger, Michael Diemer, as well as an early 19th Century unsigned portrait of the ship "Amity" of New York. Folk Art portraits include Robert Street, Attr. to William M Prior, along with several American School examples. Historical & Political including a rare and historic Revolutionary War powder horn used by Minuteman Oliver Buttrick at the Battle of Concord; Revolutionary War Minuteman "Francis Carr" powder horn; Signed John Hancock document, Civil War pipe, Flags, Selection of Early