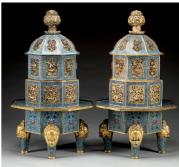

## DAY 3: Friday, February 5th at 10 am

450+ Lots of Asian Antiques & Art including Paintings, Scrolls, Furniture, Jade, Bronzes, Porcelain, Thangkas & Textiles featuring Rare 17th/18th Century "Scholars Retreat" Rhinoceros Horn Carved Cup. We are also pleased to present the final offering of the Personal Collection of Dr. Helga Wall-Apelt including her extraordinary collection of Asian photography consisting of approximately 800 images being sold in 1 lot; Jade, Bronzes, Furniture, Paintings, Archaic & more.