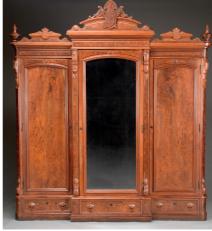

Maps & more. Also included in this auction is the Estate collection of Siro R. Toffolon of Old Lyme, CT. Siro Toffolon was a noted scholar & collector specializing in clocks, silver & furniture. Offered from his collection will be a fabulous selection of tall clocks including: Thos. Harland, Jeduthan Baldwin, & two Perrigrine White examples; Two Thomas Harland pocket watches; Pair of coin silver tablespoons by Paul Revere, Jr.; Wm. Cleveland coin silver coffeepot; Cantback cupboard; Fine QA cherry dressing table; Fine cherry wood QA tray top tea table; Set of 6 Walnut QA Compass Seat Side Chairs; Selection of Pewter by Ashbil Griswold & CT Coin Silver; Historical items from the Toffolon Estate include a Revolutionary War era tricorn hat, Samuel Drowne, Piscataqua, NH signed silver American Revolutionary War officer's sword; Flintlock pistols & fowlers; Chapeau-De-Bras Circa 1830 of Capt. John Woodmansee & much more. Outstanding elaborate Victorian furniture including a 16-Pc Dining Set attributed to Alexander Roux; Marble top étagères, center tables, Parlor sets, Tall clocks; Steinway Model "B" piano. A quantity of painted country furniture including blanket chests, cupboards, stands & more. Important accessories including a decorated fire bucket & alabaster watch hutch. A large selection of Oriental rugs including silk examples along with a selection of Georgian Silver.