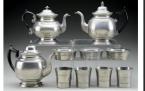

Maps & more. Also included in this auction is the Estate collection of Siro R. Toffolon of Old Lyme, CT. Siro Toffolon was a noted scholar & collector specializing in clocks, silver & furniture. Offered from his collection will be a fabulous selection of tall clocks including: Thos. Harland, Jeduthan Baldwin, & two Perrigrine White examples; Two Thomas Harland pocket watches; Pair of coin silver tablespoons by Paul Revere, Jr.; Wm. Cleveland coin silver coffeepot; Cantback cupboard; Fine QA cherry dressing table; Fine cherry wood QA tray top tea table; Set of 6 Walnut QA Compass Seat Side Chairs; Selection of Pewter by Ashbil Griswold & CT Coin Silver; Historical items from the Toffolon Estate include a Revolutionary War era tricorn hat, Samuel Drowne, Piscataqua, NH signed silver American Revolutionary War officer's sword; Flintlock pistols & fowlers; Chapeau-De-Bras Circa 1830 of Capt. John Woodmansee & much more. Outstanding elaborate Victorian furniture including a 16-Pc Dining Set attributed to Alexander Roux; Marble top étagères, center tables, Parlor sets, Tall clocks; Steinway Model "B" piano. A quantity of painted country furniture including blanket chests, cupboards, stands & more. Important accessories including a decorated fire bucket & alabaster watch hutch. A large selection of Oriental rugs including silk examples along with a selection of Georgian Silver.