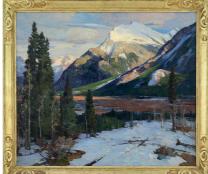

## DAY 1: Wednesday, February 3rd at 10 am

250+ Lots of American & European Paintings, Bronzes & Prints including Martin Johnson Heade Roman Newsboys II; John Singer Sargent "Donkeys in Desert, Morocco, 1880"; Hans Hofmann dated '42; Two Howard Terpning paintings from the Norman Flayderman collection and inscribed by the artist to Mr. Flayderman; A fine selection of Gloucester/Rockport paintings including Hibbard, Gruppe, etc., Maine related examples include Abbott F. Graves & Waldo Peirce; Selection of English & European paintings including Old Masters; An important recent discovery of a bronze Attributed to Edvard Munch.

Portrait of a Gentleman by Johann Baptist Lampi The Younger

Early 19th C Portrait of The Ship "Amity" of New York

Aldro T Hibbard (36" x 42")

Abbott Fuller Graves

Emile Albert Gruppe