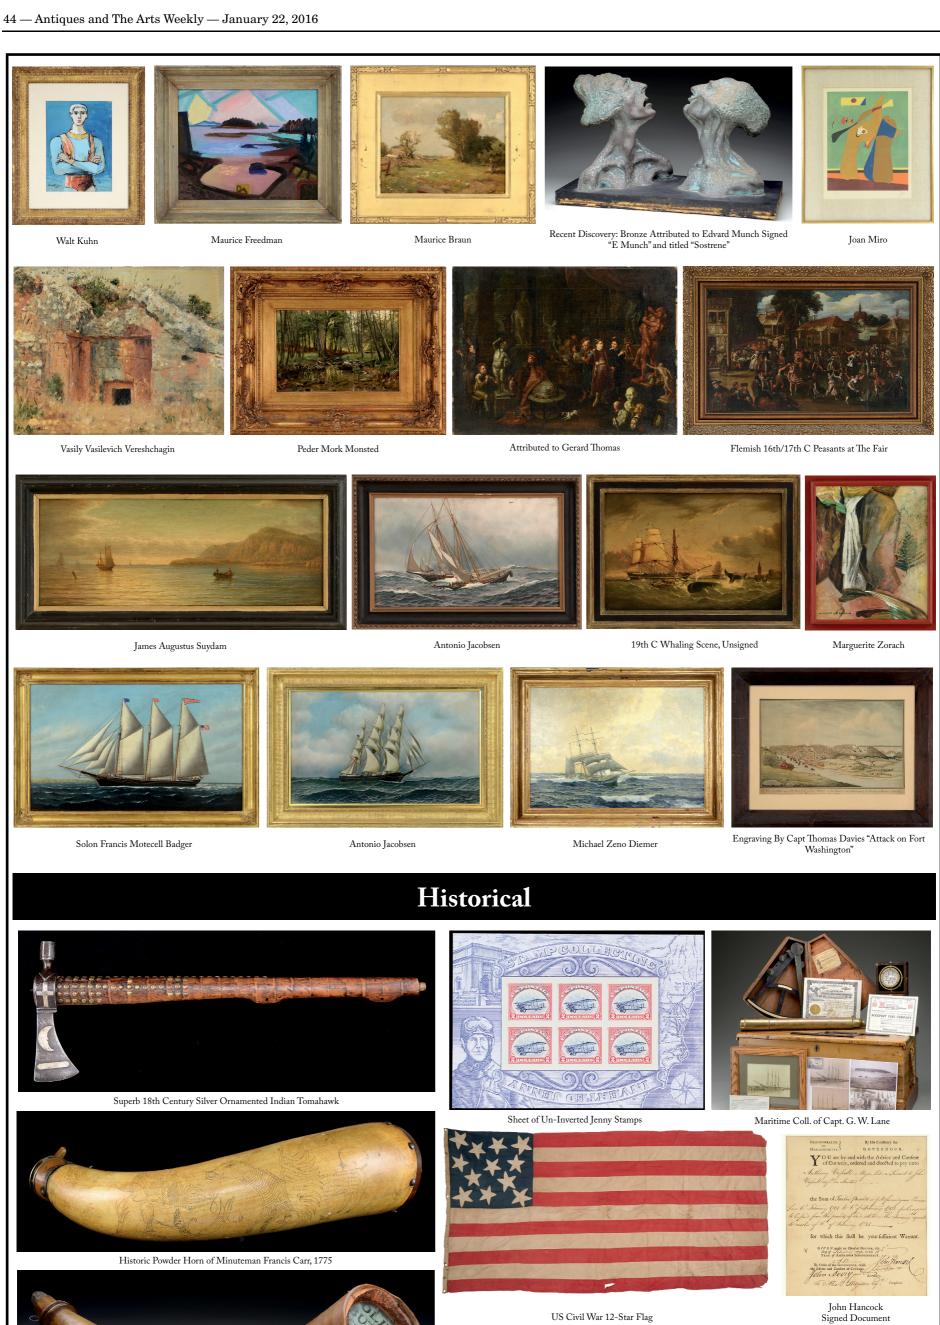

## DAY 1: Wednesday, February 3rd at 10 am

250+ Lots of American & European Paintings, Bronzes & Prints including Martin Johnson Heade Roman Newsboys II; John Singer Sargent "Donkeys in Desert, Morocco, 1880"; Hans Hofmann dated '42; Two Howard Terpning paintings from the Norman Flayderman collection and inscribed by the artist to Mr. Flayderman; A fine selection of Gloucester/Rockport paintings including Hibbard, Gruppe, etc., Maine related examples include Abbott F. Graves & Waldo Peirce; Selection of English & European paintings including Old Masters; An important recent discovery of a bronze Attributed to Edvard Munch.

## DAY 2: Thursday, February 4th at 10 am

650+ Lots of American & European Furniture & Accessories, Nautical Art; Folk Art Portraits; Textiles including Washington Needlework, Memorials & Samplers; Historical & Political; Sheet of 2013 Un-Inverted "Jenny" postage stamps; Weathervanes including Extraordinarily Rare & Important Monumental Full Bodied Fireman Weathervane & an untouched Jewell Steeple-Chase Horse Jumping over the Gate; Trade Signs; Important Tall Clocks; & much more. Nautical Art including works by Antonio Jacobsen, William Stubbs, SFM Badger, Michael Diemer, as well as an early 19th Century unsigned portrait of the ship "Amity" of New York. Folk Art portraits include Robert Street, Attr. to William M Prior, along with several American School examples. Historical & Political including a rare and historic Revolutionary War powder horn used by Minuteman Oliver Buttrick at the Battle of Concord; Revolutionary War Minuteman "Francis Carr" powder horn; Signed John Hancock document, Civil War pipe, Flags, Selection of Early