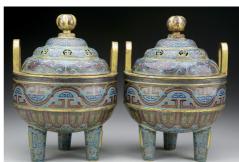

## DAY 3: Friday, February 5th at 10 am

450+ Lots of Asian Antiques & Art including Paintings, Scrolls, Furniture, Jade, Bronzes, Porcelain, Thangkas & Textiles featuring Rare 17th/18th Century "Scholars Retreat" Rhinoceros Horn Carved Cup. We are also pleased to present the final offering of the Personal Collection of Dr. Helga Wall-Apelt including her extraordinary collection of Asian photography consisting of approximately 800 images being sold in 1 lot; Jade, Bronzes, Furniture, Paintings, Archaic & more.