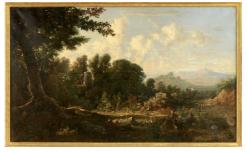

## DAY 1: Wednesday, February 3rd at 10 am

250+ Lots of American & European Paintings, Bronzes & Prints including Martin Johnson Heade Roman Newsboys II; John Singer Sargent "Donkeys in Desert, Morocco, 1880"; Hans Hofmann dated '42; Two Howard Terpning paintings from the Norman Flayderman collection and inscribed by the artist to Mr. Flayderman; A fine selection of Gloucester/Rockport paintings including Hibbard, Gruppe, etc., Maine related examples include Abbott F. Graves & Waldo Peirce; Selection of English & European paintings including Old Masters; An important recent discovery of a bronze Attributed to Edvard Munch.

## Outstanding Selection of Fine Art to include Paintings, Bronzes & Sculpture

John Singer Sargent "Donkeys in Desert, Morocco 1880"

Martin Johnson Heade "Roman Newsboys II", 1849

Hans Hofmann Oil on Artist Cardboard (22" x 30")