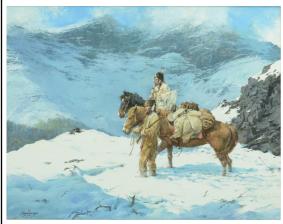

Howard Terpning "Spring Came Early" Titled & inscribed on verso "To Norm Flayderman With Best Regards Howard Terpning" (est. \$125,000-175,000)

Howard Terpning "Searching the Mountains" Titled and inscribed on verso "Best regards to my friend Norm Flayderman" (est. \$100,000-130,000)