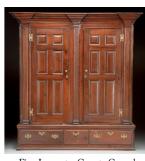

Maps & more. Also included in this auction is the Estate collection of Siro R. Toffolon of Old Lyme, CT. Siro Toffolon was a noted scholar & collector specializing in clocks, silver & furniture. Offered from his collection will be a fabulous selection of tall clocks including: Thos. Harland, Jeduthan Baldwin, & two Perrigrine White examples; Two Thomas Harland pocket watches; Pair of coin silver tablespoons by Paul Revere, Jr.; Wm. Cleveland coin silver coffeepot; Cantback cupboard; Fine QA cherry dressing table; Fine cherry wood QA tray top tea table; Set of 6 Walnut QA Compass Seat Side Chairs; Selection of Pewter by Ashbil Griswold & CT Coin Silver; Historical items from the Toffolon Estate include a Revolutionary War era tricorn hat, Samuel Drowne, Piscataqua, NH signed silver American Revolutionary War officer's sword; Flintlock pistols & fowlers; Chapeau-De-Bras Circa 1830 of Capt. John Woodmansee & much more. Outstanding elaborate Victorian furniture including a 16-Pc Dining Set attributed to Alexander Roux; Marble top étagères, center tables, Parlor sets, Tall clocks; Steinway Model "B" piano. A quantity of painted country furniture including blanket chests, cupboards, stands & more. Important accessories including a decorated fire bucket & alabaster watch hutch. A large selection of Oriental rugs including silk examples along with a selection of Georgian Silver.