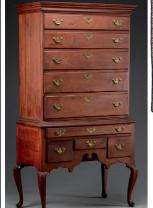

## DAY 2: Thursday, February 4th at 10 am

650+ Lots of American & European Furniture & Accessories, Nautical Art; Folk Art Portraits; Textiles including Washington Needlework, Memorials & Samplers; Historical & Political; Sheet of 2013 Un-Inverted "Jenny" postage stamps; Weathervanes including Extraordinarily Rare & Important Monumental Full Bodied Fireman Weathervane & an untouched Jewell Steeple-Chase Horse Jumping over the Gate; Trade Signs; Important Tall Clocks; & much more. Nautical Art including works by Antonio Jacobsen, William Stubbs, SFM Badger, Michael Diemer, as well as an early 19th Century unsigned portrait of the ship "Amity" of New York. Folk Art portraits include Robert Street, Attr. to William M Prior, along with several American School examples. Historical & Political including a rare and historic Revolutionary War powder horn used by Minuteman Oliver Buttrick at the Battle of Concord; Revolutionary War Minuteman "Francis Carr" powder horn; Signed John Hancock document, Civil War pipe, Flags, Selection of Early