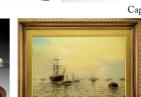

## DAY 1: Wednesday, February 3rd at 10 am

250+ Lots of American & European Paintings, Bronzes & Prints including Martin Johnson Heade Roman Newsboys II; John Singer Sargent "Donkeys in Desert, Morocco, 1880"; Hans Hofmann dated '42; Two Howard Terpning paintings from the Norman Flayderman collection and inscribed by the artist to Mr. Flayderman; A fine selection of Gloucester/Rockport paintings including Hibbard, Gruppe, etc., Maine related examples include Abbott F. Graves & Waldo Peirce; Selection of English & European paintings including Old Masters; An important recent discovery of a bronze Attributed to Edvard Munch.

## Outstanding Selection of Fine Art to include Paintings, Bronzes & Sculpture

John Singer Sargent "Donkeys in Desert, Morocco 1880"

Martin Johnson Heade "Roman Newsboys II", 1849

Hans Hofmann Oil on Artist Cardboard (22" x 30")