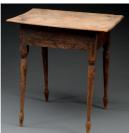

Maps & more. Also included in this auction is the Estate collection of Siro R. Toffolon of Old Lyme, CT. Siro Toffolon was a noted scholar & collector specializing in clocks, silver & furniture. Offered from his collection will be a fabulous selection of tall clocks including: Thos. Harland, Jeduthan Baldwin, & two Perrigrine White examples; Two Thomas Harland pocket watches; Pair of coin silver tablespoons by Paul Revere, Jr.; Wm. Cleveland coin silver coffeepot; Cantback cupboard; Fine QA cherry dressing table; Fine cherry wood QA tray top tea table; Set of 6 Walnut QA Compass Seat Side Chairs; Selection of Pewter by Ashbil Griswold & CT Coin Silver; Historical items from the Toffolon Estate include a Revolutionary War era tricorn hat, Samuel Drowne, Piscataqua, NH signed silver American Revolutionary War officer's sword; Flintlock pistols & fowlers; Chapeau-De-Bras Circa 1830 of Capt. John Woodmansee & much more. Outstanding elaborate Victorian furniture including a 16-Pc Dining Set attributed to Alexander Roux; Marble top étagères, center tables, Parlor sets, Tall clocks; Steinway Model "B" piano. A quantity of painted country furniture including blanket chests, cupboards, stands & more. Important accessories including a decorated fire bucket & alabaster watch hutch. A large selection of Oriental rugs including silk examples along with a selection of Georgian Silver.