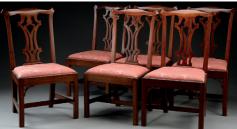

Maps & more. Also included in this auction is the Estate collection of Siro R. Toffolon of Old Lyme, CT. Siro Toffolon was a noted scholar & collector specializing in clocks, silver & furniture. Offered from his collection will be a fabulous selection of tall clocks including: Thos. Harland, Jeduthan Baldwin, & two Perrigrine White examples; Two Thomas Harland pocket watches; Pair of coin silver tablespoons by Paul Revere, Jr.; Wm. Cleveland coin silver coffeepot; Cantback cupboard; Fine QA cherry dressing table; Fine cherry wood QA tray top tea table; Set of 6 Walnut QA Compass Seat Side Chairs; Selection of Pewter by Ashbil Griswold & CT Coin Silver; Historical items from the Toffolon Estate include a Revolutionary War era tricorn hat, Samuel Drowne, Piscataqua, NH signed silver American Revolutionary War officer's sword; Flintlock pistols & fowlers; Chapeau-De-Bras Circa 1830 of Capt. John Woodmansee & much more. Outstanding elaborate Victorian furniture including a 16-Pc Dining Set attributed to Alexander Roux; Marble top étagères, center tables, Parlor sets, Tall clocks; Steinway Model "B" piano. A quantity of painted country furniture including blanket chests, cupboards, stands & more. Important accessories including a decorated fire bucket & alabaster watch hutch. A large selection of Oriental rugs including silk examples along with a selection of Georgian Silver.