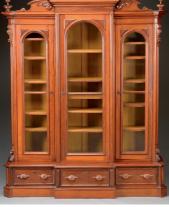

Maps & more. Also included in this auction is the Estate collection of Siro R. Toffolon of Old Lyme, CT. Siro Toffolon was a noted scholar & collector specializing in clocks, silver & furniture. Offered from his collection will be a fabulous selection of tall clocks including: Thos. Harland, Jeduthan Baldwin, & two Perrigrine White examples; Two Thomas Harland pocket watches; Pair of coin silver tablespoons by Paul Revere, Jr.; Wm. Cleveland coin silver coffeepot; Cantback cupboard; Fine QA cherry dressing table; Fine cherry wood QA tray top tea table; Set of 6 Walnut QA Compass Seat Side Chairs; Selection of Pewter by Ashbil Griswold & CT Coin Silver; Historical items from the Toffolon Estate include a Revolutionary War era tricorn hat, Samuel Drowne, Piscataqua, NH signed silver American Revolutionary War officer's sword; Flintlock pistols & fowlers; Chapeau-De-Bras Circa 1830 of Capt. John Woodmansee & much more. Outstanding elaborate Victorian furniture including a 16-Pc Dining Set attributed to Alexander Roux; Marble top étagères, center tables, Parlor sets, Tall clocks; Steinway Model "B" piano. A quantity of painted country furniture including blanket chests, cupboards, stands & more. Important accessories including a decorated fire bucket & alabaster watch hutch. A large selection of Oriental rugs including silk examples along with a selection of Georgian Silver.