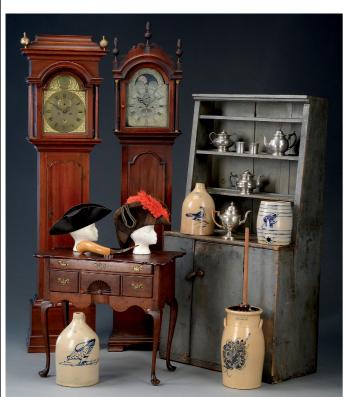

Maps & more. Also included in this auction is the Estate collection of Siro R. Toffolon of Old Lyme, CT. Siro Toffolon was a noted scholar & collector specializing in clocks, silver & furniture. Offered from his collection will be a fabulous selection of tall clocks including: Thos. Harland, Jeduthan Baldwin, & two Perrigrine White examples; Two Thomas Harland pocket watches; Pair of coin silver tablespoons by Paul Revere, Jr.; Wm. Cleveland coin silver coffeepot; Cantback cupboard; Fine QA cherry dressing table; Fine cherry wood QA tray top tea table; Set of 6 Walnut QA Compass Seat Side Chairs; Selection of Pewter by Ashbil Griswold & CT Coin Silver; Historical items from the Toffolon Estate include a Revolutionary War era tricorn hat, Samuel Drowne, Piscataqua, NH signed silver American Revolutionary War officer's sword; Flintlock pistols & fowlers; Chapeau-De-Bras Circa 1830 of Capt. John Woodmansee & much more. Outstanding elaborate Victorian furniture including a 16-Pc Dining Set attributed to Alexander Roux; Marble top étagères, center tables, Parlor sets, Tall clocks; Steinway Model "B" piano. A quantity of painted country furniture including blanket chests, cupboards, stands & more. Important accessories including a decorated fire bucket & alabaster watch hutch. A large selection of Oriental rugs including silk examples along with a selection of Georgian Silver.