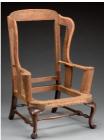

## DAY 2: Thursday, February 4th at 10 am

650+ Lots of American & European Furniture & Accessories, Nautical Art; Folk Art Portraits; Textiles including Washington Needlework, Memorials & Samplers; Historical & Political; Sheet of 2013 Un-Inverted "Jenny" postage stamps; Weathervanes including Extraordinarily Rare & Important Monumental Full Bodied Fireman Weathervane & an untouched Jewell Steeple-Chase Horse Jumping over the Gate; Trade Signs; Important Tall Clocks; & much more. Nautical Art including works by Antonio Jacobsen, William Stubbs, SFM Badger, Michael Diemer, as well as an early 19th Century unsigned portrait of the ship "Amity" of New York. Folk Art portraits include Robert Street, Attr. to William M Prior, along with several American School examples. Historical & Political including a rare and historic Revolutionary War powder horn used by Minuteman Oliver Buttrick at the Battle of Concord; Revolutionary War Minuteman "Francis Carr" powder horn; Signed John Hancock document, Civil War pipe, Flags, Selection of Early

Maps & more. Also included in this auction is the Estate collection of Siro R. Toffolon of Old Lyme, CT. Siro Toffolon was a noted scholar & collector specializing in clocks, silver & furniture. Offered from his collection will be a fabulous selection of tall clocks including: Thos. Harland, Jeduthan Baldwin, & two Perrigrine White examples; Two Thomas Harland pocket watches; Pair of coin silver tablespoons by Paul Revere, Jr.; Wm. Cleveland coin silver coffeepot; Cantback cupboard; Fine QA cherry dressing table; Fine cherry wood QA tray top tea table; Set of 6 Walnut QA Compass Seat Side Chairs; Selection of Pewter by Ashbil Griswold & CT Coin Silver; Historical items from the Toffolon Estate include a Revolutionary War era tricorn hat, Samuel Drowne, Piscataqua, NH signed silver American Revolutionary War officer's sword; Flintlock pistols & fowlers; Chapeau-De-Bras Circa 1830 of Capt. John Woodmansee & much more. Outstanding elaborate Victorian furniture including a 16-Pc Dining Set attributed to Alexander Roux; Marble top étagères, center tables, Parlor sets, Tall clocks; Steinway Model "B" piano. A quantity of painted country furniture including blanket chests, cupboards, stands & more. Important accessories including a decorated fire bucket & alabaster watch hutch. A large selection of Oriental rugs including silk examples along with a selection of Georgian Silver.