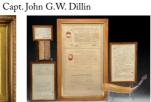

## DAY 2: Thursday, February 4th at 10 am

650+ Lots of American & European Furniture & Accessories, Nautical Art; Folk Art Portraits; Textiles including Washington Needlework, Memorials & Samplers; Historical & Political; Sheet of 2013 Un-Inverted "Jenny" postage stamps; Weathervanes including Extraordinarily Rare & Important Monumental Full Bodied Fireman Weathervane & an untouched Jewell Steeple-Chase Horse Jumping over the Gate; Trade Signs; Important Tall Clocks; & much more. Nautical Art including works by Antonio Jacobsen, William Stubbs, SFM Badger, Michael Diemer, as well as an early 19th Century unsigned portrait of the ship "Amity" of New York. Folk Art portraits include Robert Street, Attr. to William M Prior, along with several American School examples. Historical & Political including a rare and historic Revolutionary War powder horn used by Minuteman Oliver Buttrick at the Battle of Concord; Revolutionary War Minuteman "Francis Carr" powder horn; Signed John Hancock document, Civil War pipe, Flags, Selection of Early