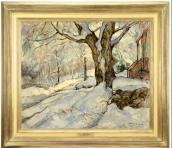

## DAY 1: Wednesday, February 3rd at 10 am

250+ Lots of American & European Paintings, Bronzes & Prints including Martin Johnson Heade Roman Newsboys II; John Singer Sargent "Donkeys in Desert, Morocco, 1880"; Hans Hofmann dated '42; Two Howard Terpning paintings from the Norman Flayderman collection and inscribed by the artist to Mr. Flayderman; A fine selection of Gloucester/Rockport paintings including Hibbard, Gruppe, etc., Maine related examples include Abbott F. Graves & Waldo Peirce; Selection of English & European paintings including Old Masters; An important recent discovery of a bronze Attributed to Edvard Munch.

Portrait of a Gentleman by Johann Baptist Lampi The Younger

Early 19th C Portrait of The Ship "Amity" of New York

Aldro T Hibbard (36" x 42")

Abbott Fuller Graves

Emile Albert Gruppe