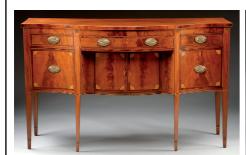

## DAY 2: Thursday, February 4th at 10 am

650+ Lots of American & European Furniture & Accessories, Nautical Art; Folk Art Portraits; Textiles including Washington Needlework, Memorials & Samplers; Historical & Political; Sheet of 2013 Un-Inverted "Jenny" postage stamps; Weathervanes including Extraordinarily Rare & Important Monumental Full Bodied Fireman Weathervane & an untouched Jewell Steeple-Chase Horse Jumping over the Gate; Trade Signs; Important Tall Clocks; & much more. Nautical Art including works by Antonio Jacobsen, William Stubbs, SFM Badger, Michael Diemer, as well as an early 19th Century unsigned portrait of the ship "Amity" of New York. Folk Art portraits include Robert Street, Attr. to William M Prior, along with several American School examples. Historical & Political including a rare and historic Revolutionary War powder horn used by Minuteman Oliver Buttrick at the Battle of Concord; Revolutionary War Minuteman "Francis Carr" powder horn; Signed John Hancock document, Civil War pipe, Flags, Selection of Early