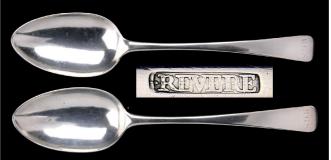

Maps & more. Also included in this auction is the Estate collection of Siro R. Toffolon of Old Lyme, CT. Siro Toffolon was a noted scholar & collector specializing in clocks, silver & furniture. Offered from his collection will be a fabulous selection of tall clocks including: Thos. Harland, Jeduthan Baldwin, & two Perrigrine White examples; Two Thomas Harland pocket watches; Pair of coin silver tablespoons by Paul Revere, Jr.; Wm. Cleveland coin silver coffeepot; Cantback cupboard; Fine QA cherry dressing table; Fine cherry wood QA tray top tea table; Set of 6 Walnut QA Compass Seat Side Chairs; Selection of Pewter by Ashbil Griswold & CT Coin Silver; Historical items from the Toffolon Estate include a Revolutionary War era tricorn hat, Samuel Drowne, Piscataqua, NH signed silver American Revolutionary War officer's sword; Flintlock pistols & fowlers; Chapeau-De-Bras Circa 1830 of Capt. John Woodmansee & much more. Outstanding elaborate Victorian furniture including a 16-Pc Dining Set attributed to Alexander Roux; Marble top étagères, center tables, Parlor sets, Tall clocks; Steinway Model "B" piano. A quantity of painted country furniture including blanket chests, cupboards, stands & more. Important accessories including a decorated fire bucket & alabaster watch hutch. A large selection of Oriental rugs including silk examples along with a selection of Georgian Silver.