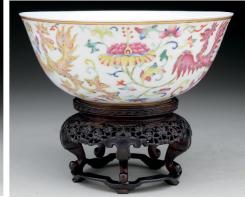

## DAY 3: Friday, February 5th at 10 am

450+ Lots of Asian Antiques & Art including Paintings, Scrolls, Furniture, Jade, Bronzes, Porcelain, Thangkas & Textiles featuring Rare 17th/18th Century "Scholars Retreat" Rhinoceros Horn Carved Cup. We are also pleased to present the final offering of the Personal Collection of Dr. Helga Wall-Apelt including her extraordinary collection of Asian photography consisting of approximately 800 images being sold in 1 lot; Jade, Bronzes, Furniture, Paintings, Archaic & more.