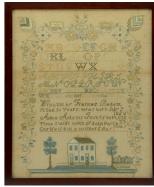

## DAY 2: Thursday, February 4th at 10 am

650+ Lots of American & European Furniture & Accessories, Nautical Art; Folk Art Portraits; Textiles including Washington Needlework, Memorials & Samplers; Historical & Political; Sheet of 2013 Un-Inverted "Jenny" postage stamps; Weathervanes including Extraordinarily Rare & Important Monumental Full Bodied Fireman Weathervane & an untouched Jewell Steeple-Chase Horse Jumping over the Gate; Trade Signs; Important Tall Clocks; & much more. Nautical Art including works by Antonio Jacobsen, William Stubbs, SFM Badger, Michael Diemer, as well as an early 19th Century unsigned portrait of the ship "Amity" of New York. Folk Art portraits include Robert Street, Attr. to William M Prior, along with several American School examples. Historical & Political including a rare and historic Revolutionary War powder horn used by Minuteman Oliver Buttrick at the Battle of Concord; Revolutionary War Minuteman "Francis Carr" powder horn; Signed John Hancock document, Civil War pipe, Flags, Selection of Early