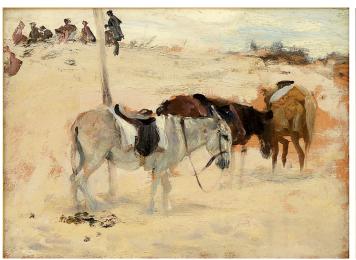

## DAY 1: Wednesday, February 3rd at 10 am

250+ Lots of American & European Paintings, Bronzes & Prints including Martin Johnson Heade Roman Newsboys II; John Singer Sargent "Donkeys in Desert, Morocco, 1880"; Hans Hofmann dated '42; Two Howard Terpning paintings from the Norman Flayderman collection and inscribed by the artist to Mr. Flayderman; A fine selection of Gloucester/Rockport paintings including Hibbard, Gruppe, etc., Maine related examples include Abbott F. Graves & Waldo Peirce; Selection of English & European paintings including Old Masters; An important recent discovery of a bronze Attributed to Edvard Munch.

## Outstanding Selection of Fine Art to include Paintings, Bronzes & Sculpture

John Singer Sargent "Donkeys in Desert, Morocco 1880"

Martin Johnson Heade "Roman Newsboys II", 1849

Hans Hofmann Oil on Artist Cardboard (22" x 30")