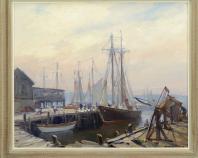

## DAY 2: Thursday, February 4th at 10 am

650+ Lots of American & European Furniture & Accessories, Nautical Art; Folk Art Portraits; Textiles including Washington Needlework, Memorials & Samplers; Historical & Political; Sheet of 2013 Un-Inverted "Jenny" postage stamps; Weathervanes including Extraordinarily Rare & Important Monumental Full Bodied Fireman Weathervane & an untouched Jewell Steeple-Chase Horse Jumping over the Gate; Trade Signs; Important Tall Clocks; & much more. Nautical Art including works by Antonio Jacobsen, William Stubbs, SFM Badger, Michael Diemer, as well as an early 19th Century unsigned portrait of the ship "Amity" of New York. Folk Art portraits include Robert Street, Attr. to William M Prior, along with several American School examples. Historical & Political including a rare and historic Revolutionary War powder horn used by Minuteman Oliver Buttrick at the Battle of Concord; Revolutionary War Minuteman "Francis Carr" powder horn; Signed John Hancock document, Civil War pipe, Flags, Selection of Early