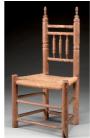

## DAY 2: Thursday, February 4th at 10 am

650+ Lots of American & European Furniture & Accessories, Nautical Art; Folk Art Portraits; Textiles including Washington Needlework, Memorials & Samplers; Historical & Political; Sheet of 2013 Un-Inverted "Jenny" postage stamps; Weathervanes including Extraordinarily Rare & Important Monumental Full Bodied Fireman Weathervane & an untouched Jewell Steeple-Chase Horse Jumping over the Gate; Trade Signs; Important Tall Clocks; & much more. Nautical Art including works by Antonio Jacobsen, William Stubbs, SFM Badger, Michael Diemer, as well as an early 19th Century unsigned portrait of the ship "Amity" of New York. Folk Art portraits include Robert Street, Attr. to William M Prior, along with several American School examples. Historical & Political including a rare and historic Revolutionary War powder horn used by Minuteman Oliver Buttrick at the Battle of Concord; Revolutionary War Minuteman "Francis Carr" powder horn; Signed John Hancock document, Civil War pipe, Flags, Selection of Early

Maps & more. Also included in this auction is the Estate collection of Siro R. Toffolon of Old Lyme, CT. Siro Toffolon was a noted scholar & collector specializing in clocks, silver & furniture. Offered from his collection will be a fabulous selection of tall clocks including: Thos. Harland, Jeduthan Baldwin, & two Perrigrine White examples; Two Thomas Harland pocket watches; Pair of coin silver tablespoons by Paul Revere, Jr.; Wm. Cleveland coin silver coffeepot; Cantback cupboard; Fine QA cherry dressing table; Fine cherry wood QA tray top tea table; Set of 6 Walnut QA Compass Seat Side Chairs; Selection of Pewter by Ashbil Griswold & CT Coin Silver; Historical items from the Toffolon Estate include a Revolutionary War era tricorn hat, Samuel Drowne, Piscataqua, NH signed silver American Revolutionary War officer's sword; Flintlock pistols & fowlers; Chapeau-De-Bras Circa 1830 of Capt. John Woodmansee & much more. Outstanding elaborate Victorian furniture including a 16-Pc Dining Set attributed to Alexander Roux; Marble top étagères, center tables, Parlor sets, Tall clocks; Steinway Model "B" piano. A quantity of painted country furniture including blanket chests, cupboards, stands & more. Important accessories including a decorated fire bucket & alabaster watch hutch. A large selection of Oriental rugs including silk examples along with a selection of Georgian Silver.