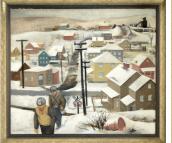

## DAY 2: Thursday, February 4th at 10 am

650+ Lots of American & European Furniture & Accessories, Nautical Art; Folk Art Portraits; Textiles including Washington Needlework, Memorials & Samplers; Historical & Political; Sheet of 2013 Un-Inverted "Jenny" postage stamps; Weathervanes including Extraordinarily Rare & Important Monumental Full Bodied Fireman Weathervane & an untouched Jewell Steeple-Chase Horse Jumping over the Gate; Trade Signs; Important Tall Clocks; & much more. Nautical Art including works by Antonio Jacobsen, William Stubbs, SFM Badger, Michael Diemer, as well as an early 19th Century unsigned portrait of the ship "Amity" of New York. Folk Art portraits include Robert Street, Attr. to William M Prior, along with several American School examples. Historical & Political including a rare and historic Revolutionary War powder horn used by Minuteman Oliver Buttrick at the Battle of Concord; Revolutionary War Minuteman "Francis Carr" powder horn; Signed John Hancock document, Civil War pipe, Flags, Selection of Early