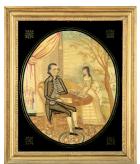

Portrait of a Gentleman by Johann Baptist Lampi The Younger

Early 19th C Portrait of The Ship "Amity" of New York

Aldro T Hibbard (36" x 42")

Abbott Fuller Graves

Emile Albert Gruppe