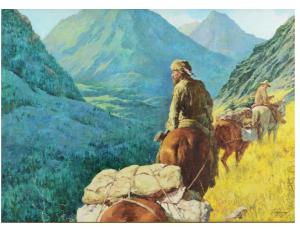

Howard Terpning "Spring Came Early" Titled & inscribed on verso "To Norm Flayderman With Best Regards Howard Terpning" (est. \$125,000-175,000)

Howard Terpning "Searching the Mountains" Titled and inscribed on verso "Best regards to my friend Norm Flayderman" (est. \$100,000-130,000)