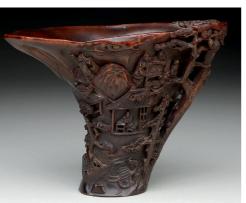

## DAY 3: Friday, February 5th at 10 am

450+ Lots of Asian Antiques & Art including Paintings, Scrolls, Furniture, Jade, Bronzes, Porcelain, Thangkas & Textiles featuring Rare 17th/18th Century "Scholars Retreat" Rhinoceros Horn Carved Cup. We are also pleased to present the final offering of the Personal Collection of Dr. Helga Wall-Apelt including her extraordinary collection of Asian photography consisting of approximately 800 images being sold in 1 lot; Jade, Bronzes, Furniture, Paintings, Archaic & more.