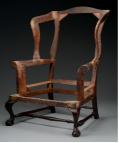

## DAY 2: Thursday, February 4th at 10 am

650+ Lots of American & European Furniture & Accessories, Nautical Art; Folk Art Portraits; Textiles including Washington Needlework, Memorials & Samplers; Historical & Political; Sheet of 2013 Un-Inverted "Jenny" postage stamps; Weathervanes including Extraordinarily Rare & Important Monumental Full Bodied Fireman Weathervane & an untouched Jewell Steeple-Chase Horse Jumping over the Gate; Trade Signs; Important Tall Clocks; & much more. Nautical Art including works by Antonio Jacobsen, William Stubbs, SFM Badger, Michael Diemer, as well as an early 19th Century unsigned portrait of the ship "Amity" of New York. Folk Art portraits include Robert Street, Attr. to William M Prior, along with several American School examples. Historical & Political including a rare and historic Revolutionary War powder horn used by Minuteman Oliver Buttrick at the Battle of Concord; Revolutionary War Minuteman "Francis Carr" powder horn; Signed John Hancock document, Civil War pipe, Flags, Selection of Early

Maps & more. Also included in this auction is the Estate collection of Siro R. Toffolon of Old Lyme, CT. Siro Toffolon was a noted scholar & collector specializing in clocks, silver & furniture. Offered from his collection will be a fabulous selection of tall clocks including: Thos. Harland, Jeduthan Baldwin, & two Perrigrine White examples; Two Thomas Harland pocket watches; Pair of coin silver tablespoons by Paul Revere, Jr.; Wm. Cleveland coin silver coffeepot; Cantback cupboard; Fine QA cherry dressing table; Fine cherry wood QA tray top tea table; Set of 6 Walnut QA Compass Seat Side Chairs; Selection of Pewter by Ashbil Griswold & CT Coin Silver; Historical items from the Toffolon Estate include a Revolutionary War era tricorn hat, Samuel Drowne, Piscataqua, NH signed silver American Revolutionary War officer's sword; Flintlock pistols & fowlers; Chapeau-De-Bras Circa 1830 of Capt. John Woodmansee & much more. Outstanding elaborate Victorian furniture including a 16-Pc Dining Set attributed to Alexander Roux; Marble top étagères, center tables, Parlor sets, Tall clocks; Steinway Model "B" piano. A quantity of painted country furniture including blanket chests, cupboards, stands & more. Important accessories including a decorated fire bucket & alabaster watch hutch. A large selection of Oriental rugs including silk examples along with a selection of Georgian Silver.