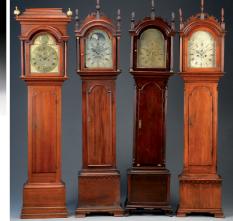

## DAY 2: Thursday, February 4th at 10 am

650+ Lots of American & European Furniture & Accessories, Nautical Art; Folk Art Portraits; Textiles including Washington Needlework, Memorials & Samplers; Historical & Political; Sheet of 2013 Un-Inverted "Jenny" postage stamps; Weathervanes including Extraordinarily Rare & Important Monumental Full Bodied Fireman Weathervane & an untouched Jewell Steeple-Chase Horse Jumping over the Gate; Trade Signs; Important Tall Clocks; & much more. Nautical Art including works by Antonio Jacobsen, William Stubbs, SFM Badger, Michael Diemer, as well as an early 19th Century unsigned portrait of the ship "Amity" of New York. Folk Art portraits include Robert Street, Attr. to William M Prior, along with several American School examples. Historical & Political including a rare and historic Revolutionary War powder horn used by Minuteman Oliver Buttrick at the Battle of Concord; Revolutionary War Minuteman "Francis Carr" powder horn; Signed John Hancock document, Civil War pipe, Flags, Selection of Early

Maps & more. Also included in this auction is the Estate collection of Siro R. Toffolon of Old Lyme, CT. Siro Toffolon was a noted scholar & collector specializing in clocks, silver & furniture. Offered from his collection will be a fabulous selection of tall clocks including: Thos. Harland, Jeduthan Baldwin, & two Perrigrine White examples; Two Thomas Harland pocket watches; Pair of coin silver tablespoons by Paul Revere, Jr.; Wm. Cleveland coin silver coffeepot; Cantback cupboard; Fine QA cherry dressing table; Fine cherry wood QA tray top tea table; Set of 6 Walnut QA Compass Seat Side Chairs; Selection of Pewter by Ashbil Griswold & CT Coin Silver; Historical items from the Toffolon Estate include a Revolutionary War era tricorn hat, Samuel Drowne, Piscataqua, NH signed silver American Revolutionary War officer's sword; Flintlock pistols & fowlers; Chapeau-De-Bras Circa 1830 of Capt. John Woodmansee & much more. Outstanding elaborate Victorian furniture including a 16-Pc Dining Set attributed to Alexander Roux; Marble top étagères, center tables, Parlor sets, Tall clocks; Steinway Model "B" piano. A quantity of painted country furniture including blanket chests, cupboards, stands & more. Important accessories including a decorated fire bucket & alabaster watch hutch. A large selection of Oriental rugs including silk examples along with a selection of Georgian Silver.