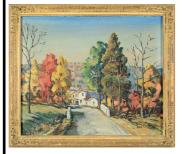

## DAY 1: Wednesday, February 3rd at 10 am

250+ Lots of American & European Paintings, Bronzes & Prints including Martin Johnson Heade Roman Newsboys II; John Singer Sargent "Donkeys in Desert, Morocco, 1880"; Hans Hofmann dated '42; Two Howard Terpning paintings from the Norman Flayderman collection and inscribed by the artist to Mr. Flayderman; A fine selection of Gloucester/Rockport paintings including Hibbard, Gruppe, etc., Maine related examples include Abbott F. Graves & Waldo Peirce; Selection of English & European paintings including Old Masters; An important recent discovery of a bronze Attributed to Edvard Munch.