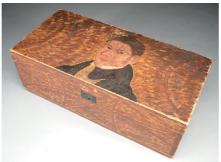

## DAY 2: Thursday, February 4th at 10 am

650+ Lots of American & European Furniture & Accessories, Nautical Art; Folk Art Portraits; Textiles including Washington Needlework, Memorials & Samplers; Historical & Political; Sheet of 2013 Un-Inverted "Jenny" postage stamps; Weathervanes including Extraordinarily Rare & Important Monumental Full Bodied Fireman Weathervane & an untouched Jewell Steeple-Chase Horse Jumping over the Gate; Trade Signs; Important Tall Clocks; & much more. Nautical Art including works by Antonio Jacobsen, William Stubbs, SFM Badger, Michael Diemer, as well as an early 19th Century unsigned portrait of the ship "Amity" of New York. Folk Art portraits include Robert Street, Attr. to William M Prior, along with several American School examples. Historical & Political including a rare and historic Revolutionary War powder horn used by Minuteman Oliver Buttrick at the Battle of Concord; Revolutionary War Minuteman "Francis Carr" powder horn; Signed John Hancock document, Civil War pipe, Flags, Selection of Early