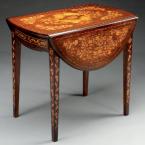

## DAY 2: Thursday, February 4th at 10 am

650+ Lots of American & European Furniture & Accessories, Nautical Art; Folk Art Portraits; Textiles including Washington Needlework, Memorials & Samplers; Historical & Political; Sheet of 2013 Un-Inverted "Jenny" postage stamps; Weathervanes including Extraordinarily Rare & Important Monumental Full Bodied Fireman Weathervane & an untouched Jewell Steeple-Chase Horse Jumping over the Gate; Trade Signs; Important Tall Clocks; & much more. Nautical Art including works by Antonio Jacobsen, William Stubbs, SFM Badger, Michael Diemer, as well as an early 19th Century unsigned portrait of the ship "Amity" of New York. Folk Art portraits include Robert Street, Attr. to William M Prior, along with several American School examples. Historical & Political including a rare and historic Revolutionary War powder horn used by Minuteman Oliver Buttrick at the Battle of Concord; Revolutionary War Minuteman "Francis Carr" powder horn; Signed John Hancock document, Civil War pipe, Flags, Selection of Early

Maps & more. Also included in this auction is the Estate collection of Siro R. Toffolon of Old Lyme, CT. Siro Toffolon was a noted scholar & collector specializing in clocks, silver & furniture. Offered from his collection will be a fabulous selection of tall clocks including: Thos. Harland, Jeduthan Baldwin, & two Perrigrine White examples; Two Thomas Harland pocket watches; Pair of coin silver tablespoons by Paul Revere, Jr.; Wm. Cleveland coin silver coffeepot; Cantback cupboard; Fine QA cherry dressing table; Fine cherry wood QA tray top tea table; Set of 6 Walnut QA Compass Seat Side Chairs; Selection of Pewter by Ashbil Griswold & CT Coin Silver; Historical items from the Toffolon Estate include a Revolutionary War era tricorn hat, Samuel Drowne, Piscataqua, NH signed silver American Revolutionary War officer's sword; Flintlock pistols & fowlers; Chapeau-De-Bras Circa 1830 of Capt. John Woodmansee & much more. Outstanding elaborate Victorian furniture including a 16-Pc Dining Set attributed to Alexander Roux; Marble top étagères, center tables, Parlor sets, Tall clocks; Steinway Model "B" piano. A quantity of painted country furniture including blanket chests, cupboards, stands & more. Important accessories including a decorated fire bucket & alabaster watch hutch. A large selection of Oriental rugs including silk examples along with a selection of Georgian Silver.