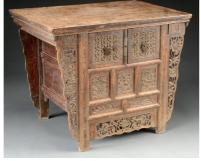

## DAY 2: Thursday, February 4th at 10 am

650+ Lots of American & European Furniture & Accessories, Nautical Art; Folk Art Portraits; Textiles including Washington Needlework, Memorials & Samplers; Historical & Political; Sheet of 2013 Un-Inverted "Jenny" postage stamps; Weathervanes including Extraordinarily Rare & Important Monumental Full Bodied Fireman Weathervane & an untouched Jewell Steeple-Chase Horse Jumping over the Gate; Trade Signs; Important Tall Clocks; & much more. Nautical Art including works by Antonio Jacobsen, William Stubbs, SFM Badger, Michael Diemer, as well as an early 19th Century unsigned portrait of the ship "Amity" of New York. Folk Art portraits include Robert Street, Attr. to William M Prior, along with several American School examples. Historical & Political including a rare and historic Revolutionary War powder horn used by Minuteman Oliver Buttrick at the Battle of Concord; Revolutionary War Minuteman "Francis Carr" powder horn; Signed John Hancock document, Civil War pipe, Flags, Selection of Early

Maps & more. Also included in this auction is the Estate collection of Siro R. Toffolon of Old Lyme, CT. Siro Toffolon was a noted scholar & collector specializing in clocks, silver & furniture. Offered from his collection will be a fabulous selection of tall clocks including: Thos. Harland, Jeduthan Baldwin, & two Perrigrine White examples; Two Thomas Harland pocket watches; Pair of coin silver tablespoons by Paul Revere, Jr.; Wm. Cleveland coin silver coffeepot; Cantback cupboard; Fine QA cherry dressing table; Fine cherry wood QA tray top tea table; Set of 6 Walnut QA Compass Seat Side Chairs; Selection of Pewter by Ashbil Griswold & CT Coin Silver; Historical items from the Toffolon Estate include a Revolutionary War era tricorn hat, Samuel Drowne, Piscataqua, NH signed silver American Revolutionary War officer's sword; Flintlock pistols & fowlers; Chapeau-De-Bras Circa 1830 of Capt. John Woodmansee & much more. Outstanding elaborate Victorian furniture including a 16-Pc Dining Set attributed to Alexander Roux; Marble top étagères, center tables, Parlor sets, Tall clocks; Steinway Model "B" piano. A quantity of painted country furniture including blanket chests, cupboards, stands & more. Important accessories including a decorated fire bucket & alabaster watch hutch. A large selection of Oriental rugs including silk examples along with a selection of Georgian Silver.