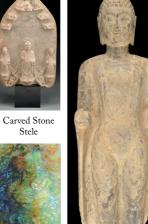

## DAY 3: Friday, February 5th at 10 am

450+ Lots of Asian Antiques & Art including Paintings, Scrolls, Furniture, Jade, Bronzes, Porcelain, Thangkas & Textiles featuring Rare 17th/18th Century "Scholars Retreat" Rhinoceros Horn Carved Cup. We are also pleased to present the final offering of the Personal Collection of Dr. Helga Wall-Apelt including her extraordinary collection of Asian photography consisting of approximately 800 images being sold in 1 lot; Jade, Bronzes, Furniture, Paintings, Archaic & more.