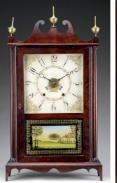

## DAY 2: Thursday, February 4th at 10 am

650+ Lots of American & European Furniture & Accessories, Nautical Art; Folk Art Portraits; Textiles including Washington Needlework, Memorials & Samplers; Historical & Political; Sheet of 2013 Un-Inverted "Jenny" postage stamps; Weathervanes including Extraordinarily Rare & Important Monumental Full Bodied Fireman Weathervane & an untouched Jewell Steeple-Chase Horse Jumping over the Gate; Trade Signs; Important Tall Clocks; & much more. Nautical Art including works by Antonio Jacobsen, William Stubbs, SFM Badger, Michael Diemer, as well as an early 19th Century unsigned portrait of the ship "Amity" of New York. Folk Art portraits include Robert Street, Attr. to William M Prior, along with several American School examples. Historical & Political including a rare and historic Revolutionary War powder horn used by Minuteman Oliver Buttrick at the Battle of Concord; Revolutionary War Minuteman "Francis Carr" powder horn; Signed John Hancock document, Civil War pipe, Flags, Selection of Early

Maps & more. Also included in this auction is the Estate collection of Siro R. Toffolon of Old Lyme, CT. Siro Toffolon was a noted scholar & collector specializing in clocks, silver & furniture. Offered from his collection will be a fabulous selection of tall clocks including: Thos. Harland, Jeduthan Baldwin, & two Perrigrine White examples; Two Thomas Harland pocket watches; Pair of coin silver tablespoons by Paul Revere, Jr.; Wm. Cleveland coin silver coffeepot; Cantback cupboard; Fine QA cherry dressing table; Fine cherry wood QA tray top tea table; Set of 6 Walnut QA Compass Seat Side Chairs; Selection of Pewter by Ashbil Griswold & CT Coin Silver; Historical items from the Toffolon Estate include a Revolutionary War era tricorn hat, Samuel Drowne, Piscataqua, NH signed silver American Revolutionary War officer's sword; Flintlock pistols & fowlers; Chapeau-De-Bras Circa 1830 of Capt. John Woodmansee & much more. Outstanding elaborate Victorian furniture including a 16-Pc Dining Set attributed to Alexander Roux; Marble top étagères, center tables, Parlor sets, Tall clocks; Steinway Model "B" piano. A quantity of painted country furniture including blanket chests, cupboards, stands & more. Important accessories including a decorated fire bucket & alabaster watch hutch. A large selection of Oriental rugs including silk examples along with a selection of Georgian Silver.