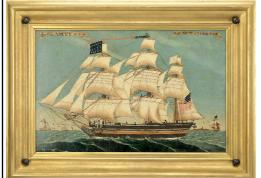

## DAY 2: Thursday, February 4th at 10 am

650+ Lots of American & European Furniture & Accessories, Nautical Art; Folk Art Portraits; Textiles including Washington Needlework, Memorials & Samplers; Historical & Political; Sheet of 2013 Un-Inverted "Jenny" postage stamps; Weathervanes including Extraordinarily Rare & Important Monumental Full Bodied Fireman Weathervane & an untouched Jewell Steeple-Chase Horse Jumping over the Gate; Trade Signs; Important Tall Clocks; & much more. Nautical Art including works by Antonio Jacobsen, William Stubbs, SFM Badger, Michael Diemer, as well as an early 19th Century unsigned portrait of the ship "Amity" of New York. Folk Art portraits include Robert Street, Attr. to William M Prior, along with several American School examples. Historical & Political including a rare and historic Revolutionary War powder horn used by Minuteman Oliver Buttrick at the Battle of Concord; Revolutionary War Minuteman "Francis Carr" powder horn; Signed John Hancock document, Civil War pipe, Flags, Selection of Early

Portrait of a Gentleman by Johann Baptist Lampi The Younger

Early 19th C Portrait of The Ship "Amity" of New York

Aldro T Hibbard (36" x 42")

Abbott Fuller Graves

Emile Albert Gruppe