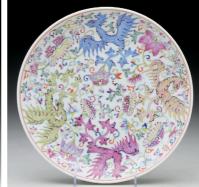

## DAY 3: Friday, February 5th at 10 am

450+ Lots of Asian Antiques & Art including Paintings, Scrolls, Furniture, Jade, Bronzes, Porcelain, Thangkas & Textiles featuring Rare 17th/18th Century "Scholars Retreat" Rhinoceros Horn Carved Cup. We are also pleased to present the final offering of the Personal Collection of Dr. Helga Wall-Apelt including her extraordinary collection of Asian photography consisting of approximately 800 images being sold in 1 lot; Jade, Bronzes, Furniture, Paintings, Archaic & more.