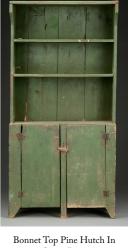

Maps & more. Also included in this auction is the Estate collection of Siro R. Toffolon of Old Lyme, CT. Siro Toffolon was a noted scholar & collector specializing in clocks, silver & furniture. Offered from his collection will be a fabulous selection of tall clocks including: Thos. Harland, Jeduthan Baldwin, & two Perrigrine White examples; Two Thomas Harland pocket watches; Pair of coin silver tablespoons by Paul Revere, Jr.; Wm. Cleveland coin silver coffeepot; Cantback cupboard; Fine QA cherry dressing table; Fine cherry wood QA tray top tea table; Set of 6 Walnut QA Compass Seat Side Chairs; Selection of Pewter by Ashbil Griswold & CT Coin Silver; Historical items from the Toffolon Estate include a Revolutionary War era tricorn hat, Samuel Drowne, Piscataqua, NH signed silver American Revolutionary War officer's sword; Flintlock pistols & fowlers; Chapeau-De-Bras Circa 1830 of Capt. John Woodmansee & much more. Outstanding elaborate Victorian furniture including a 16-Pc Dining Set attributed to Alexander Roux; Marble top étagères, center tables, Parlor sets, Tall clocks; Steinway Model "B" piano. A quantity of painted country furniture including blanket chests, cupboards, stands & more. Important accessories including a decorated fire bucket & alabaster watch hutch. A large selection of Oriental rugs including silk examples along with a selection of Georgian Silver.