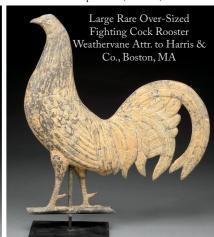

## DAY 2: Thursday, February 4th at 10 am

650+ Lots of American & European Furniture & Accessories, Nautical Art; Folk Art Portraits; Textiles including Washington Needlework, Memorials & Samplers; Historical & Political; Sheet of 2013 Un-Inverted "Jenny" postage stamps; Weathervanes including Extraordinarily Rare & Important Monumental Full Bodied Fireman Weathervane & an untouched Jewell Steeple-Chase Horse Jumping over the Gate; Trade Signs; Important Tall Clocks; & much more. Nautical Art including works by Antonio Jacobsen, William Stubbs, SFM Badger, Michael Diemer, as well as an early 19th Century unsigned portrait of the ship "Amity" of New York. Folk Art portraits include Robert Street, Attr. to William M Prior, along with several American School examples. Historical & Political including a rare and historic Revolutionary War powder horn used by Minuteman Oliver Buttrick at the Battle of Concord; Revolutionary War Minuteman "Francis Carr" powder horn; Signed John Hancock document, Civil War pipe, Flags, Selection of Early