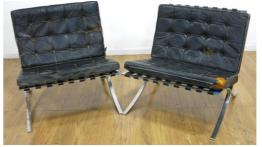

Session II will be highlighted by a Modern section which has furniture & decorative items

Tommi Parizinger for Charak oak & brass server, Pace Brass & Glass Etagere, Kipp Stewart, Robbsjohn Gibbings for Widdicomb, Herman Miller, Protzman Desk, Hugh Acton Wall Unit, Knoll Cabinet, Pair Roger Capron Tables, Molehauser for Plycraft, Pair George Nilson armchairs, Jens Risom coffee table, Pr. Dorothy Draper ebonized chests, Pr. Robbsjohn Gibbings, Charles & Ray Eames Rosewood Armchair, George Nelson Jigsaw drop leaf table, Edward Wormley for Dunbar, Maulhouser for Plycraft, Jerold Thursten, Silas Seandel, Bowman for Thayer Coggin, Harvey Probber, Sprunger for Dunbar, Grossfeld House, Contemporary 3 piece custom sectional, Pair Barcelona Chairs. Picasso Plate, Infinity light, Pair Modern Lucite Lamps, Lightolier chandelier, Campi lamp.