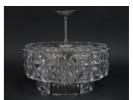

Golkar, E. Stoebel, Rising, V. Kamarov, Linda Ellen Price, Hyacinthe Kuller, N. Harvey Lithos, Hasselbar, Severyn, Bertini, Kitchell, J. Craig, Rembrandt etching, C. Spielter, J. Zucker, Leroy Neiman, Fried Pal. Decorative items include Regency style carved giltwood mirror, Federal Convex Mirror, Louis Vuitton train case, & Luggage, Gilt bronze & crystal tantalust, magnificent brass bed with swan heads as originally shown in "Meet me in St. Louis" Glass & Art glass-Lalique, Tiffany, Daum Nancy, Baccarat, Val St. Lambert, Steuben, Waterford, Orrefors, Loetz, Moser, Daum, Murano, Lighting-18 light rock crystal & bronze chandelier, sconces, lamps, Various estate rugs include Fine Chinese & Persian Rugs-Heriz, Kashan, Antique Fereghan Sarouk, Bakhtiari, Tabriz, Silk, Hereke, Kerman, Blue Sarouk, Chinese Peking, Hamaden