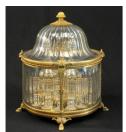

Golkar, E. Stoebel, Rising, V. Kamarov, Linda Ellen Price, Hyacinthe Kuller, N. Harvey Lithos, Hasselbar, Severyn, Bertini, Kitchell, J. Craig, Rembrandt etching, C. Spielter, J. Zucker, Leroy Neiman, Fried Pal. Decorative items include Regency style carved giltwood mirror, Federal Convex Mirror, Louis Vuitton train case, & Luggage, Gilt bronze & crystal tantalust, magnificent brass bed with swan heads as originally shown in "Meet me in St. Louis" Glass & Art glass-Lalique, Tiffany, Daum Nancy, Baccarat, Val St. Lambert, Steuben, Waterford, Orrefors, Loetz, Moser, Daum, Murano, Lighting-18 light rock crystal & bronze chandelier, sconces, lamps, Various estate rugs include Fine Chinese & Persian Rugs-Heriz, Kashan, Antique Fereghan Sarouk, Bakhtiari, Tabriz, Silk, Hereke, Kerman, Blue Sarouk, Chinese Peking, Hamaden