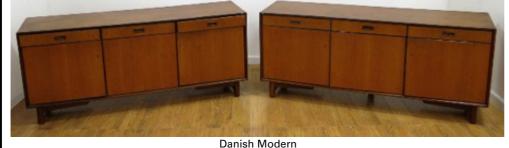

Session II will be highlighted by a Modern section which has furniture & decorative items

Tommi Parizinger for Charak oak & brass server, Pace Brass & Glass Etagere, Kipp Stewart, Robbsjohn Gibbings for Widdicomb, Herman Miller, Protzman Desk, Hugh Acton Wall Unit, Knoll Cabinet, Pair Roger Capron Tables, Molehauser for Plycraft, Pair George Nilson armchairs, Jens Risom coffee table, Pr. Dorothy Draper ebonized chests, Pr. Robbsjohn Gibbings, Charles & Ray Eames Rosewood Armchair, George Nelson Jigsaw drop leaf table, Edward Wormley for Dunbar, Maulhouser for Plycraft, Jerold Thursten, Silas Seandel, Bowman for Thayer Coggin, Harvey Probber, Sprunger for Dunbar, Grossfeld House, Contemporary 3 piece custom sectional, Pair Barcelona Chairs. Picasso Plate, Infinity light, Pair Modern Lucite Lamps, Lightolier chandelier, Campi lamp.