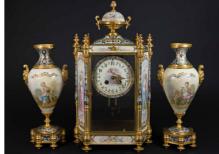

3 Piece bronze & porcelain Sevres clock set

Roger Sprunger for Dunbar

Knoll chairs

**Teplitz** 

Silas Seandel

60s Side Cabinet

Harvey Probber

Aubusson