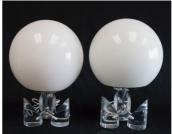

Session II will be highlighted by a Modern section which has furniture & decorative items

Tommi Parizinger for Charak oak & brass server, Pace Brass & Glass Etagere, Kipp Stewart, Robbsjohn Gibbings for Widdicomb, Herman Miller, Protzman Desk, Hugh Acton Wall Unit, Knoll Cabinet, Pair Roger Capron Tables, Molehauser for Plycraft, Pair George Nilson armchairs, Jens Risom coffee table, Pr. Dorothy Draper ebonized chests, Pr. Robbsjohn Gibbings, Charles & Ray Eames Rosewood Armchair, George Nelson Jigsaw drop leaf table, Edward Wormley for Dunbar, Maulhouser for Plycraft, Jerold Thursten, Silas Seandel, Bowman for Thayer Coggin, Harvey Probber, Sprunger for Dunbar, Grossfeld House, Contemporary 3 piece custom sectional, Pair Barcelona Chairs. Picasso Plate, Infinity light, Pair Modern Lucite Lamps, Lightolier chandelier, Campi lamp.