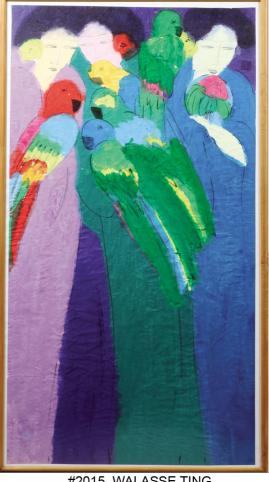

#2019 HUGHIE-LEE SMITH, OIL ON CANVAS, 25" X 31"

#2020 HUGHIE LEE-SMITH OIL ON CANVAS, 16" X 27"

#2015 WALASSE TING (AMERICAN/CHINESE, 1929-2010), ACRYLIC ON RICE PAPER, H 69", W 38"

#2033 KENT ULLBERG [SWEDISH, B. 1945], BRONZE SCULPTURE, H 33" W 43"