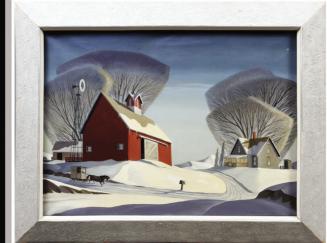

## louchelles

VIEW ENTIRE CATALOG ONLINE June 12th-14th Auction

#2003 DALE WILLIAM NICHOLS (AMERICAN 1904-1995), OIL ON CANVAS, 1968, H 30", W 40"

#2004 DALE WILLIAM NICHOLS (AMERICAN 1904-1995), OIL ON CANVAS, 1967, H 35", W 40"