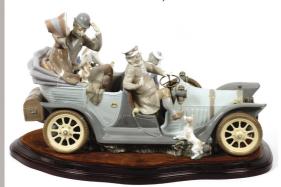

#0009 GERMAN SILVER GILT SINGING BIRD BOX, LATE 19TH C., H 4"

#1379 LLADRO PORCELAIN 'ANTIQUE CAR', PART OF A COLLECTION, LOTS 1372-1440

#1037 FROSTED GLASS & SULPHIDE CAMEO PLATES, C. 1830, 3, DIA 6 3/4"