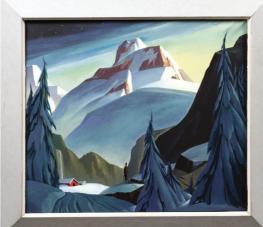

## louchelles

VIEW ENTIRE CATALOG ONLINE June 12th-14th Auction

#2003 DALE WILLIAM NICHOLS (AMERICAN 1904-1995), OIL ON CANVAS, 1968, H 30", W 40"

#2004 DALE WILLIAM NICHOLS (AMERICAN 1904-1995), OIL ON CANVAS, 1967, H 35", W 40"