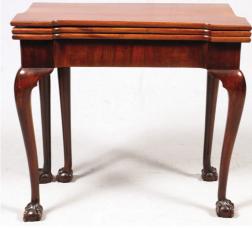

#1135 MARQUETRY INLAID CURIO CABINET, H 62", W 27", D 14"

#1042 GEORGIAN MAHOGANY GAMES TABLE, 18TH C., H 27 1/2", W 31"

#1067 MURANO GLASS EIGHT-LIGHT CHANDELIER, H 40", DIA 40"