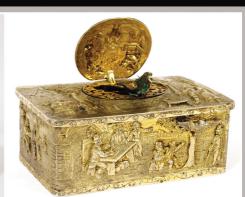

#0009 GERMAN SILVER GILT SINGING BIRD BOX, LATE 19TH C., H 4"

#1379 LLADRO PORCELAIN 'ANTIQUE CAR', PART OF A COLLECTION, LOTS 1372-1440

#1037 FROSTED GLASS & SULPHIDE CAMEO PLATES, C. 1830, 3, DIA 6 3/4"