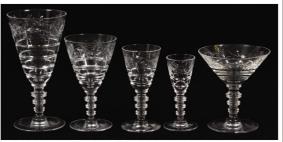

#1031 HAWKES 'LE MODERNE' ETCHED CRYSTAL STEMWARE, 63 PIECES

#1043 REGENCY **ROSEWOOD** TABLE, C. 1820, H 29", W 31"

#1023 PABLO PICASSO,

'PICADOR'

#1039 AUSTRIAN FIRST

#1039 AUSTRIAN FIRST #1057 FEDERAL EMPIRE CLOCK, H 21" MIRROR, C. 1820, 36" X 25"