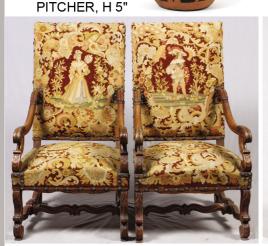

#1036 DAUM ART GLASS LAMP, H 16 1/2", DIA 17"

#1083 SPODE 'TIBER' SET ON TRAY, 19TH C., SIX PIECES, DIA 20"

#1073 ROYAL CROWN DERBY 'TRADITIONAL IMARI' PORCELAIN DINNER & LUNCHEON SET, 159 PIECES

#1136 FRENCH HENRY II STYLE TAPESTRY UPHOLSTERED LORD'S CHAIRS, C. 1860, PAIR