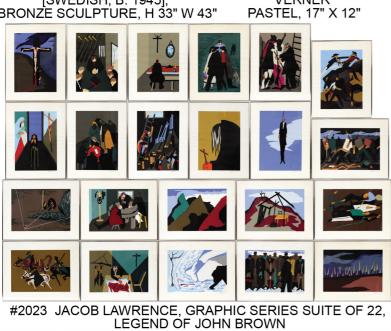

#2019 HUGHIE-LEE SMITH, OIL ON CANVAS, 25" X 31"

#2020 HUGHIE LEE-SMITH OIL ON CANVAS, 16" X 27"

#2015 WALASSE TING (AMERICAN/CHINESE, 1929-2010), ACRYLIC ON RICE PAPER, H 69", W 38"

#2033 KENT ULLBERG [SWEDISH, B. 1945], BRONZE SCULPTURE, H 33" W 43"