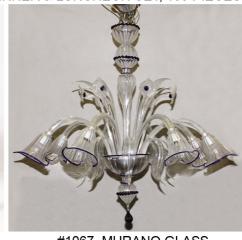

#1135 MARQUETRY INLAID CURIO CABINET, H 62", W 27", D 14"

#1042 GEORGIAN MAHOGANY GAMES TABLE, 18TH C., H 27 1/2", W 31"

#1067 MURANO GLASS EIGHT-LIGHT CHANDELIER, H 40", DIA 40"