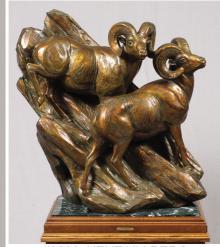

#2019 HUGHIE-LEE SMITH, OIL ON CANVAS, 25" X 31"

#2020 HUGHIE LEE-SMITH OIL ON CANVAS, 16" X 27"

#2015 WALASSE TING (AMERICAN/CHINESE, 1929-2010), ACRYLIC ON RICE PAPER, H 69", W 38"

#2033 KENT ULLBERG [SWEDISH, B. 1945], BRONZE SCULPTURE, H 33" W 43"