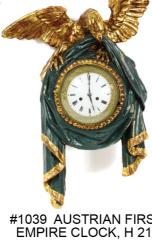

#1031 HAWKES 'LE MODERNE' ETCHED CRYSTAL STEMWARE, 63 PIECES

#1043 REGENCY **ROSEWOOD** TABLE, C. 1820, H 29", W 31"

#1023 PABLO PICASSO,

'PICADOR'

#1039 AUSTRIAN FIRST

#1039 AUSTRIAN FIRST #1057 FEDERAL EMPIRE CLOCK, H 21" MIRROR, C. 1820, 36" X 25"