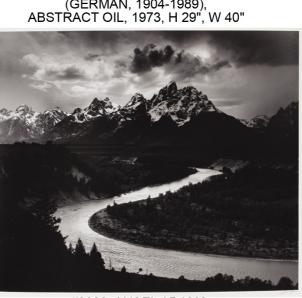

#2024 ELIZABETH O'NEILL VERNER

#2016 HANS HARTUNG (GERMAN, 1904-1989), ABSTRACT OIL, 1973, H 29", W 40"

#2022 ANSEL ADAMS, GELATIN SILVER PRINT, 15 3/4" X 19" THE TETONS AND SNAKE RIVER

#2031 SOREL ETROG (1933-2014), BRONZE SCULPTURE #4/7, H 49"