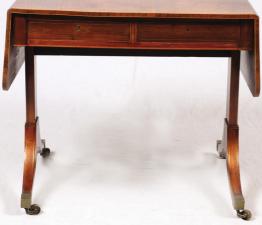

#1031 HAWKES 'LE MODERNE' ETCHED CRYSTAL STEMWARE, 63 PIECES

#1043 REGENCY **ROSEWOOD** TABLE, C. 1820, H 29", W 31"

#1023 PABLO PICASSO,

'PICADOR'

#1039 AUSTRIAN FIRST

#1039 AUSTRIAN FIRST #1057 FEDERAL EMPIRE CLOCK, H 21" MIRROR, C. 1820, 36" X 25"