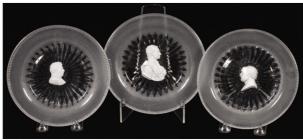

#0009 GERMAN SILVER GILT SINGING BIRD BOX, LATE 19TH C., H 4"

#1379 LLADRO PORCELAIN 'ANTIQUE CAR', PART OF A COLLECTION, LOTS 1372-1440

#1037 FROSTED GLASS & SULPHIDE CAMEO PLATES, C. 1830, 3, DIA 6 3/4"