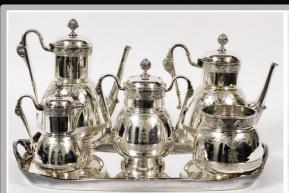

## ouchelles

VIEW ENTIRE CATALOG ONLINE June 12th-14th Auction

#1001 TIFFANY & CO. STERLING TEA & COFFEE SET, C. 1854-69, FIVE PCS., 550 BROADWAY, & A TRAY

#1002 FRANK SMITH CO. 'GEORGIAN GARLAND' STERLING TEA & COFFEE SET WITH DURGIN TRAY, C. 1920, SIX PIECES